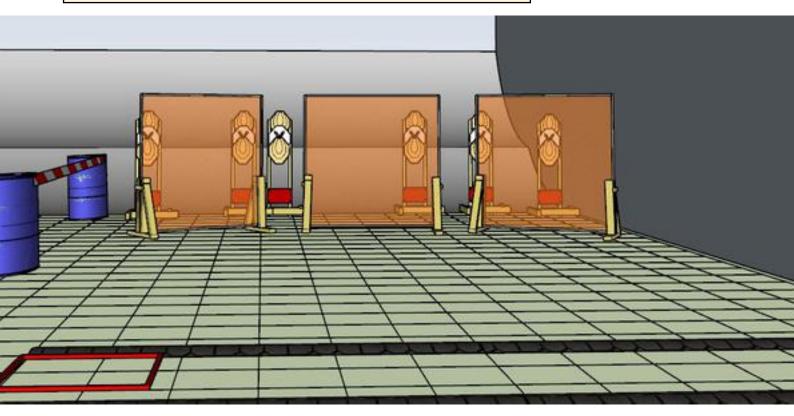

## 4. Follow the path

| CoF     | Comstock - Medium                      | Points     | 120 p  |
|---------|----------------------------------------|------------|--------|
| Targets | 12 paper, 5 no-shoot, Total 12 targets | Min rounds | 24     |
| Firearm | Handgun                                | Match-%    | 27.27% |

| Procedure               | On start signal engage all taargets from within the demarked area. |
|-------------------------|--------------------------------------------------------------------|
| Starting position       | Standing in box facing downrange                                   |
| Firearm ready condition | Gun loaded and holstered                                           |
| Start on                | Audible signal                                                     |
| Stop on                 | Last shot                                                          |
| Penalties               | As per current edition of rules                                    |
| Safety angles           | Left side and right side end of berm. Top of berm+2 meters         |
| Setup notes             |                                                                    |