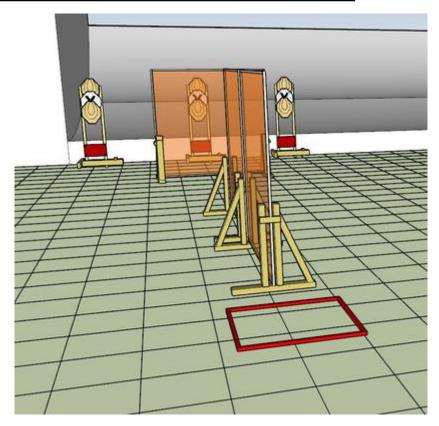

## 1. Left and right, then forward

| CoF     | Comstock - Short                     | Points     | 60 p   |
|---------|--------------------------------------|------------|--------|
| Targets | 6 paper, 3 no-shoot, Total 6 targets | Min rounds | 12     |
| Firearm | Handgun                              | Match-%    | 13.64% |

| Procedure               | On start signal engage all targets as they become visible. Targets at left side of wall must be shot with left hand and targets on right side must be shot with right hand while stanfing in box. After finishing left and right side targets rest of targets can be enganged. only center targets can be engaged after leaving box. |
|-------------------------|--------------------------------------------------------------------------------------------------------------------------------------------------------------------------------------------------------------------------------------------------------------------------------------------------------------------------------------|
| Starting position       | Standing relaxed in box facing down range                                                                                                                                                                                                                                                                                            |
| Firearm ready condition | Loaded and holstered                                                                                                                                                                                                                                                                                                                 |
| Start on                | Audible signal                                                                                                                                                                                                                                                                                                                       |
| Stop on                 | Last shot                                                                                                                                                                                                                                                                                                                            |
| Penalties               | As per current edition of rules                                                                                                                                                                                                                                                                                                      |
| Safety angles           | Left side stick with tape, right side 90 deg. Top of berm+2 meters                                                                                                                                                                                                                                                                   |
| Setup notes             | Shootin Score It https://shootnecoreit.com 2025-07-08 18:47                                                                                                                                                                                                                                                                          |