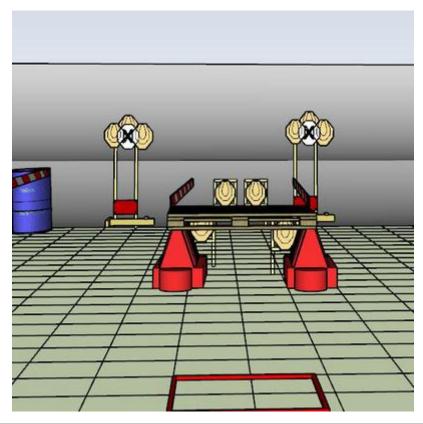

## 3. How fast are you?

| CoF     | Comstock - Medium                      | Points     | 100 p  |
|---------|----------------------------------------|------------|--------|
| Targets | 10 paper, 2 no-shoot, Total 10 targets | Min rounds | 20     |
| Firearm | Handgun                                | Match-%    | 22.73% |

| Procedure               | On start signal engage all targets standing in box. Center targets must be shot using opening in apperture |
|-------------------------|------------------------------------------------------------------------------------------------------------|
| Starting position       | Standing relaxed in box facing downrange                                                                   |
| Firearm ready condition | Gun loaded and holstred                                                                                    |
| Start on                | Audible signal                                                                                             |
| Stop on                 | Last shot                                                                                                  |
| Penalties               | As per current edition of rules                                                                            |
| Safety angles           | Left side and right side 90 deg. Top of berm+2 meters                                                      |
| Setup notes             | Shoot'n Score It https://shootnscoreit.com 2025-07-08 18:47                                                |