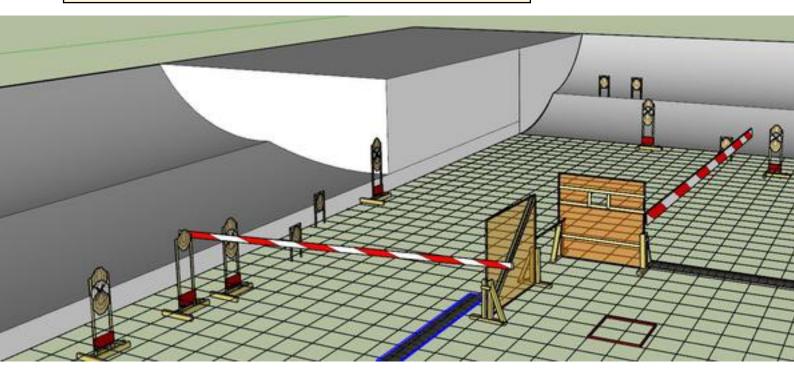

## 2. You have to find all the targets

| CoF     | Comstock - Long                        | Points     | 160 p  |
|---------|----------------------------------------|------------|--------|
| Targets | 16 paper, 5 no-shoot, Total 16 targets | Min rounds | 32     |
| Firearm | Handgun                                | Match-%    | 36.36% |

| Procedure               | On start signal engage all targets from within the demarked area.  |
|-------------------------|--------------------------------------------------------------------|
| Starting position       | Standing in box facing downrange                                   |
| Firearm ready condition | Gun loaded and holstered                                           |
| Start on                | Audible signal                                                     |
| Stop on                 | Last shot                                                          |
| Penalties               | As per current edition of rules                                    |
| Safety angles           | Left side stick with tape, right side 90 deg. Top of berm+2 meters |
| Setup notes             |                                                                    |