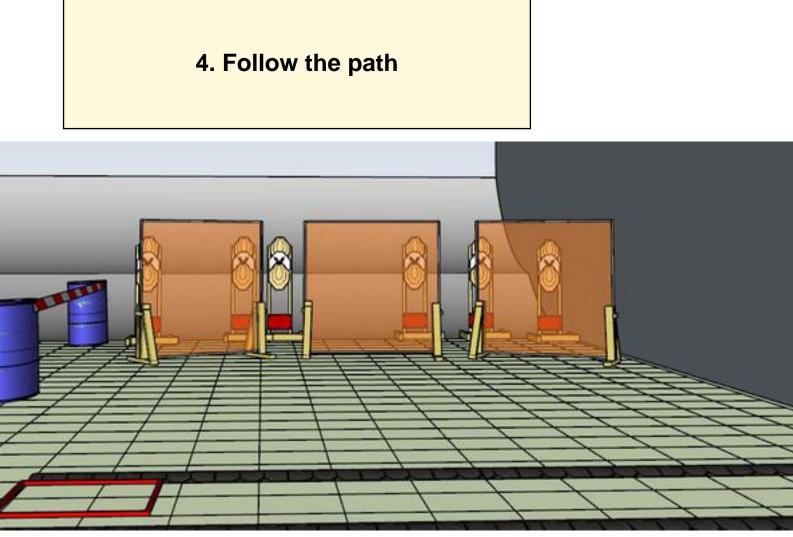

| CoF                     | Comstock - Medium                                                  | Points     | 120 p  |
|-------------------------|--------------------------------------------------------------------|------------|--------|
| Targets                 | 12 paper, 5 no-shoot, Total 12 targets                             | Min rounds | 24     |
| Firearm                 | Handgun                                                            | Match-%    | 27.27% |
|                         |                                                                    |            |        |
| Procedure               | On start signal engage all taargets from within the demarked area. |            |        |
| Starting position       | Standing in box facing downrange                                   |            |        |
| Firearm ready condition | Gun loaded and holstered                                           |            |        |
| Start on                | Audible signal                                                     |            |        |
| Stop on                 | Last shot                                                          |            |        |
| Penalties               | As per current edition of rules                                    |            |        |
| Safety angles           | Left side and right side end of berm. Top of berm+2 meters         |            |        |
| Setup notes             |                                                                    |            |        |