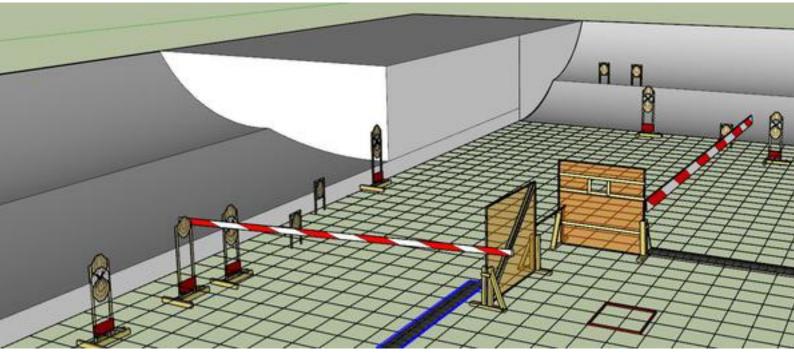

## 2. You have to find all the targets

| CoF     | Comstock - Long                        | Points     | 160 p  |
|---------|----------------------------------------|------------|--------|
| Targets | 16 paper, 5 no-shoot, Total 16 targets | Min rounds | 32     |
| Firearm | Handgun                                | Match-%    | 36.36% |

| Procedure               | On start signal engage all targets from within the demarked area.  |
|-------------------------|--------------------------------------------------------------------|
| Starting position       | Standing in box facing downrange                                   |
| Firearm ready condition | Gun loaded and holstered                                           |
| Start on                | Audible signal                                                     |
| Stop on                 | Last shot                                                          |
| Penalties               | As per current edition of rules                                    |
| Safety angles           | Left side stick with tape, right side 90 deg. Top of berm+2 meters |
| Setup notes             |                                                                    |