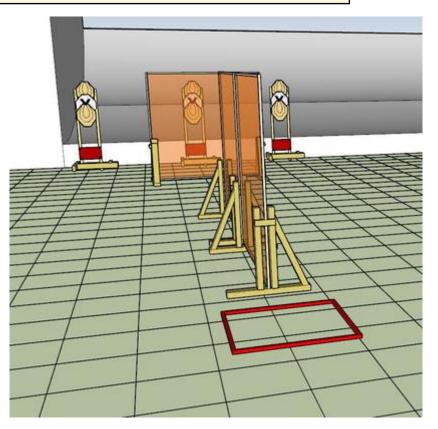

## 1. Left and right, then forward

| CoF     | Comstock - Short                     | Points     | 60 p   |
|---------|--------------------------------------|------------|--------|
| Targets | 6 paper, 3 no-shoot, Total 6 targets | Min rounds | 12     |
| Firearm | Handgun                              | Match-%    | 13.64% |

| Procedure               | On start signal engage all targets as they become visible. Targets at left side of wall must be shot with left hand and targets on right side must be shot with right hand while stanfing in box. After finishing left and right side targets rest of targets can be enganged. only center targets can be engaged after leaving box. |
|-------------------------|--------------------------------------------------------------------------------------------------------------------------------------------------------------------------------------------------------------------------------------------------------------------------------------------------------------------------------------|
| Starting position       | Standing relaxed in box facing down range                                                                                                                                                                                                                                                                                            |
| Firearm ready condition | Loaded and holstered                                                                                                                                                                                                                                                                                                                 |
| Start on                | Audible signal                                                                                                                                                                                                                                                                                                                       |
| Stop on                 | Last shot                                                                                                                                                                                                                                                                                                                            |
| Penalties               | As per current edition of rules                                                                                                                                                                                                                                                                                                      |
| Safety angles           | Left side stick with tape, right side 90 deg. Top of berm+2 meters                                                                                                                                                                                                                                                                   |
| Setup notes             |                                                                                                                                                                                                                                                                                                                                      |