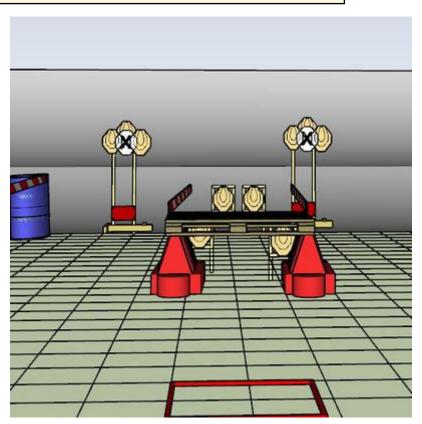

## 3. How fast are you?

| CoF     | Comstock - Medium                      | Points     | 100 p  |
|---------|----------------------------------------|------------|--------|
| Targets | 10 paper, 2 no-shoot, Total 10 targets | Min rounds | 20     |
| Firearm | Handgun                                | Match-%    | 22.73% |
|         |                                        |            |        |

| Procedure                  | On start signal engage all targets standing in box. Center targets must be shot using opening in apperture |
|----------------------------|------------------------------------------------------------------------------------------------------------|
| Starting position          | Standing relaxed in box facing downrange                                                                   |
| Firearm ready<br>condition | Gun loaded and holstred                                                                                    |
| Start on                   | Audible signal                                                                                             |
| Stop on                    | Last shot                                                                                                  |
| Penalties                  | As per current edition of rules                                                                            |
| Safety angles              | Left side and right side 90 deg. Top of berm+2 meters                                                      |
| Setup notes                |                                                                                                            |