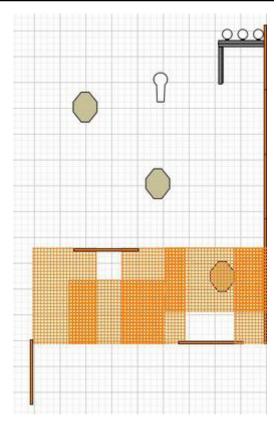

| CoF     | Comstock - Short                             | Points     | 50 p   |
|---------|----------------------------------------------|------------|--------|
| Targets | 3 paper, 1 popper, 3 plates, Total 7 targets | Min rounds | 10     |
| Firearm | Rifle                                        | Match-%    | 11.63% |

| Procedure               | Engage all targets from behind fault line/wall. Two closest targets to be engaged thru designated openings. Furthest paper target shoot from left shoulder. |
|-------------------------|-------------------------------------------------------------------------------------------------------------------------------------------------------------|
| Starting position       | Standing relaxed                                                                                                                                            |
| Firearm ready condition | Option 1                                                                                                                                                    |
| Start on                | Audible signal                                                                                                                                              |
| Stop on                 | Last shot                                                                                                                                                   |
| Penalties               | As per current edition of rules                                                                                                                             |
| Safety angles           | L/R                                                                                                                                                         |
| Setup notes             |                                                                                                                                                             |