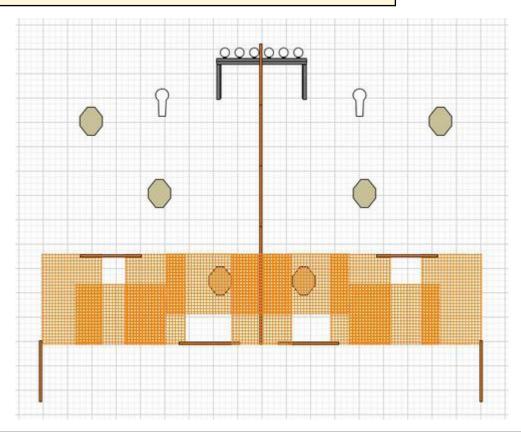

| CoF     | Comstock - Medium                             | Points     | 100 p  |
|---------|-----------------------------------------------|------------|--------|
| Targets | 6 paper, 2 popper, 6 plates, Total 14 targets | Min rounds | 20     |
| Firearm | Rifle                                         | Match-%    | 23.26% |

| Procedure               | Engage all targets from behind fault line/wall. Two closest targets to be engaged thru designated openings. Furthest left paper target engaged from left shoulder, furthest rigth paper target engaged with rigth shoulder. |
|-------------------------|-----------------------------------------------------------------------------------------------------------------------------------------------------------------------------------------------------------------------------|
| Starting position       | Sitting on ground.                                                                                                                                                                                                          |
| Firearm ready condition | Option 3                                                                                                                                                                                                                    |
| Start on                | Audible signal                                                                                                                                                                                                              |
| Stop on                 | Last shot                                                                                                                                                                                                                   |
| Penalties               | As per current edition of rules                                                                                                                                                                                             |
| Safety angles           | L/R                                                                                                                                                                                                                         |
| Setup notes             |                                                                                                                                                                                                                             |