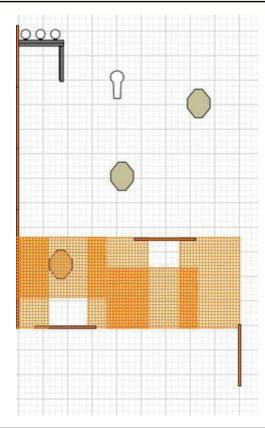

Shoot'n Score It https://shootnscoreit.com -- 2025-08-05 18:29

| CoF     | Comstock - Short                             | Points     | 50 p   |
|---------|----------------------------------------------|------------|--------|
| Targets | 3 paper, 1 popper, 3 plates, Total 7 targets | Min rounds | 10     |
| Firearm | Rifle                                        | Match-%    | 11.63% |

| Procedure               | Engage all targets from behind fault line/wall. Two closest targets to be engaged thru designated openings. Furthest paper target shoot from rigth shoulder. |
|-------------------------|--------------------------------------------------------------------------------------------------------------------------------------------------------------|
| Starting position       | Standing relaxed                                                                                                                                             |
| Firearm ready condition | Option 1                                                                                                                                                     |
| Start on                | Audible signal                                                                                                                                               |
| Stop on                 | Last shot                                                                                                                                                    |
| Penalties               | As per current edition of rules                                                                                                                              |
| Safety angles           | L/R                                                                                                                                                          |
| Setup notes             |                                                                                                                                                              |