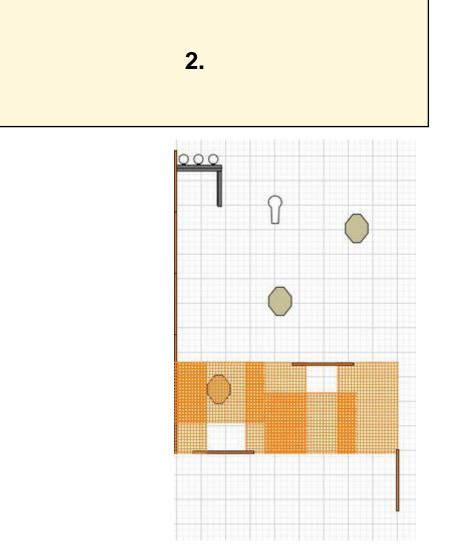

| CoF       | Comstock - Short                                                                                                                                            | Points     | 50 p   |
|-----------|-------------------------------------------------------------------------------------------------------------------------------------------------------------|------------|--------|
| Targets   | 3 paper, 1 popper, 3 plates, Total 7 targets                                                                                                                | Min rounds | 10     |
| Firearm   | Mini Rifle                                                                                                                                                  | Match-%    | 11.63% |
|           |                                                                                                                                                             |            |        |
|           |                                                                                                                                                             |            |        |
|           |                                                                                                                                                             |            |        |
| Procedure | Engage all targets from behind fault line/wall. Two closest targets to be engaged thru designated openings. Furthest paper target shoot from left shoulder. |            |        |

| Starting position       | Standing relaxed                |
|-------------------------|---------------------------------|
| Firearm ready condition | Option 1                        |
| Start on                | Audible signal                  |
| Stop on                 | Last shot                       |
| Penalties               | As per current edition of rules |
| Safety angles           | L/R                             |
| Setup notes             |                                 |