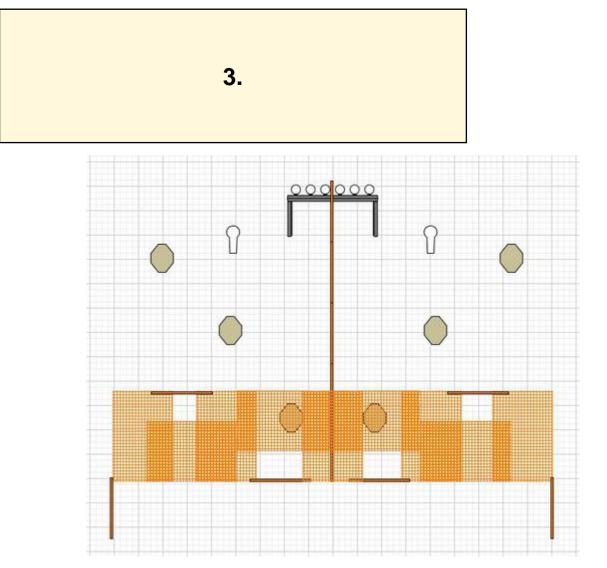

| CoF     | Comstock - Medium                             | Points     | 100 p  |
|---------|-----------------------------------------------|------------|--------|
| Targets | 6 paper, 2 popper, 6 plates, Total 14 targets | Min rounds | 20     |
| Firearm | Mini Rifle                                    | Match-%    | 23.26% |

| Procedure                  | Engage all targets from behind fault line/wall. Two closest targets to be engaged thru designated openings. Furthest left paper target engaged from left shoulder, furthest rigth paper target engaged with rigth shoulder. |
|----------------------------|-----------------------------------------------------------------------------------------------------------------------------------------------------------------------------------------------------------------------------|
| Starting position          | Sitting on ground.                                                                                                                                                                                                          |
| Firearm ready<br>condition | Option 3                                                                                                                                                                                                                    |
| Start on                   | Audible signal                                                                                                                                                                                                              |
| Stop on                    | Last shot                                                                                                                                                                                                                   |
| Penalties                  | As per current edition of rules                                                                                                                                                                                             |
| Safety angles              | L/R                                                                                                                                                                                                                         |
| Setup notes                |                                                                                                                                                                                                                             |