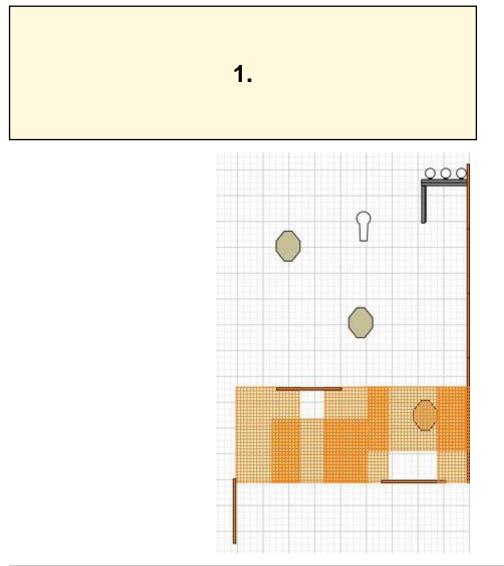

| CoF     | Comstock - Short                             | Points     | 50 p   |
|---------|----------------------------------------------|------------|--------|
| Targets | 3 paper, 1 popper, 3 plates, Total 7 targets | Min rounds | 10     |
| Firearm | Mini Rifle                                   | Match-%    | 11.63% |
|         |                                              |            |        |

| Procedure                  | Engage all targets from behind fault line/wall. Two closest targets to be engaged thru designated openings. Furthest paper target shoot from rigth shoulder. |
|----------------------------|--------------------------------------------------------------------------------------------------------------------------------------------------------------|
| Starting position          | Standing relaxed                                                                                                                                             |
| Firearm ready<br>condition | Option 1                                                                                                                                                     |
| Start on                   | Audible signal                                                                                                                                               |
| Stop on                    | Last shot                                                                                                                                                    |
| Penalties                  | As per current edition of rules                                                                                                                              |
| Safety angles              | L/R                                                                                                                                                          |
| Setup notes                |                                                                                                                                                              |