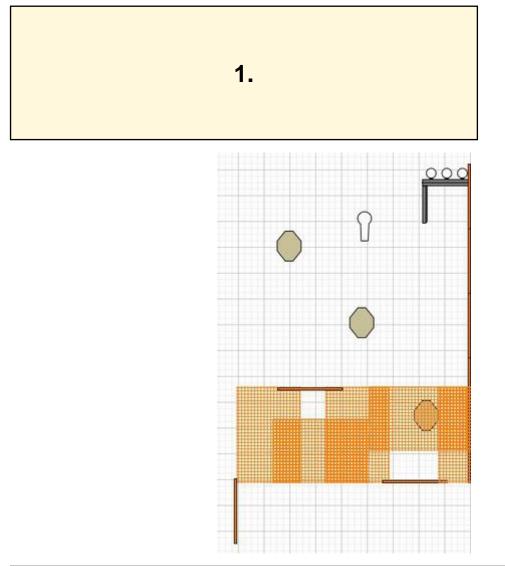

| CoF       | Comstock - Short                                                                                                                                            | Points     | 50 p   |
|-----------|-------------------------------------------------------------------------------------------------------------------------------------------------------------|------------|--------|
| Targets   | 3 paper, 1 popper, 3 plates, Total 7 targets                                                                                                                | Min rounds | 10     |
| Firearm   | Mini Rifle                                                                                                                                                  | Match-%    | 11.63% |
|           |                                                                                                                                                             |            |        |
|           |                                                                                                                                                             |            |        |
|           |                                                                                                                                                             |            |        |
| Procedure | Engage all targets from behind fault line/wall. Two closest targets to be engaged thru designated openings. Furthest paper target shoot from left shoulder. |            |        |

| Starting position          | Standing relaxed                |
|----------------------------|---------------------------------|
| Firearm ready<br>condition | Option 1                        |
| Start on                   | Audible signal                  |
| Stop on                    | Last shot                       |
| Penalties                  | As per current edition of rules |
| Safety angles              | L/R                             |
| Setup notes                |                                 |