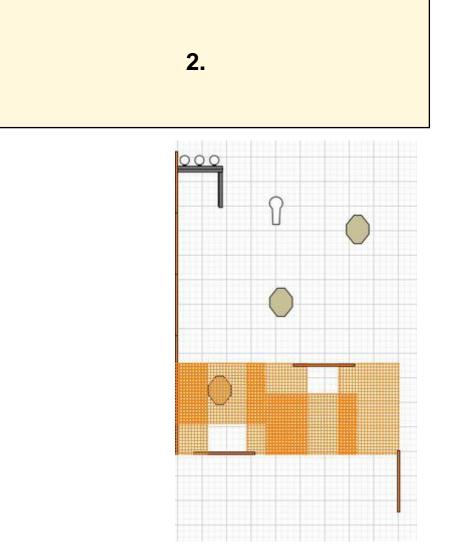

| CoF     | Comstock - Short                             | Points     | 50 p   |
|---------|----------------------------------------------|------------|--------|
| Targets | 3 paper, 1 popper, 3 plates, Total 7 targets | Min rounds | 10     |
| Firearm | Mini Rifle                                   | Match-%    | 11.63% |
|         |                                              |            |        |

| Procedure                  | Engage all targets from behind fault line/wall. Two closest targets to be engaged thru designated openings. Furthest paper target shoot from rigth shoulder. |
|----------------------------|--------------------------------------------------------------------------------------------------------------------------------------------------------------|
| Starting position          | Standing relaxed                                                                                                                                             |
| Firearm ready<br>condition | Option 1                                                                                                                                                     |
| Start on                   | Audible signal                                                                                                                                               |
| Stop on                    | Last shot                                                                                                                                                    |
| Penalties                  | As per current edition of rules                                                                                                                              |
| Safety angles              | L/R                                                                                                                                                          |
| Setup notes                |                                                                                                                                                              |