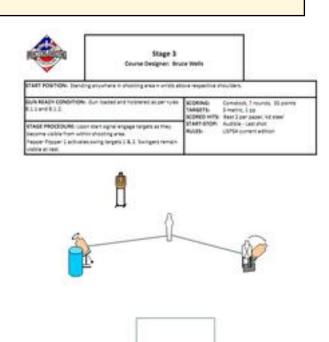

#### 3. Fast

| CoF     | Comstock - Short                   | Points     | 35 p  |
|---------|------------------------------------|------------|-------|
| Targets | 3 paper, 1 popper, Total 4 targets | Min rounds | 7     |
| Firearm | Handgun                            | Match-%    | 6.14% |

| Procedure               |                                                             |
|-------------------------|-------------------------------------------------------------|
| Starting position       | Gun loaded & holstered                                      |
| Firearm ready condition |                                                             |
| Start on                | Audible signal                                              |
| Stop on                 | Last shot                                                   |
| Penalties               | As per current edition of rules                             |
| Safety angles           |                                                             |
| Setup notes             | Shoot'n Score It https://chootrecoreit.com 2025-08-24 15:11 |