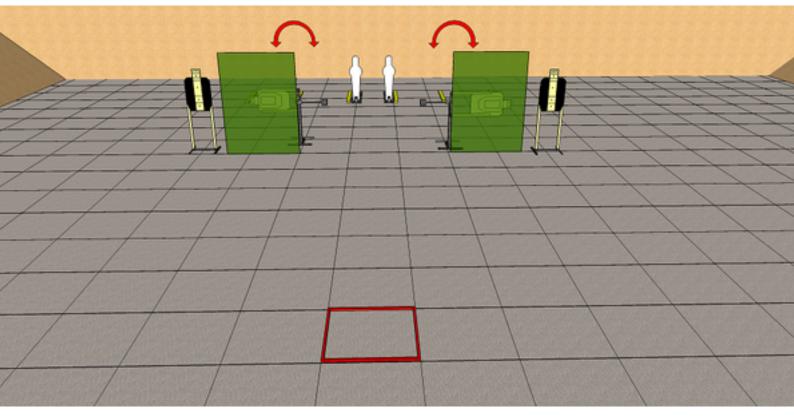

#### 7. Barrier Standards

| CoF     | Virginia count - Long    | Points     | 120 p  |
|---------|--------------------------|------------|--------|
| Targets | 6 paper, Total 6 targets | Min rounds | 24     |
| Firearm | Handgun                  | Match-%    | 16.55% |

| Procedure               |                                                             |
|-------------------------|-------------------------------------------------------------|
| Starting position       | Gun loaded & holstered                                      |
| Firearm ready condition |                                                             |
| Start on                | Audible signal                                              |
| Stop on                 | Last shot                                                   |
| Penalties               | As per current edition of rules                             |
| Safety angles           |                                                             |
| Setup notes             | Chartle Coard It https://sheatrasserit.com 2005 00 04 40 47 |