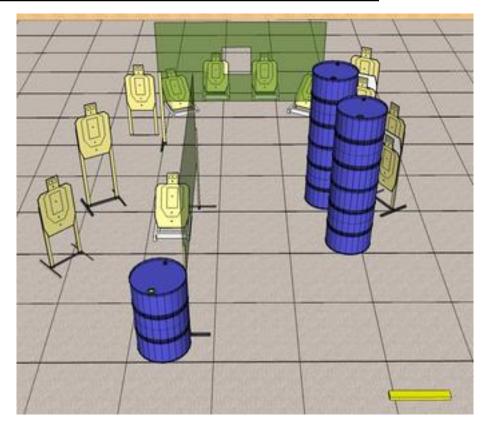

# 5. Split Level

| CoF     | Comstock - Long                                  | Points     | 160 p  |
|---------|--------------------------------------------------|------------|--------|
| Targets | 15 paper, 2 popper, 1 no-shoot, Total 17 targets | Min rounds | 32     |
| Firearm | Handgun                                          | Match-%    | 22.07% |

| Procedure               |                                                              |
|-------------------------|--------------------------------------------------------------|
| Starting position       | Gun loaded & holstered                                       |
| Firearm ready condition |                                                              |
| Start on                | Audible signal                                               |
| Stop on                 | Last shot                                                    |
| Penalties               | As per current edition of rules                              |
| Safety angles           |                                                              |
| Setup notes             | Chartle Coard It https://shaatraagarit.com. 2005 00 04 40 47 |