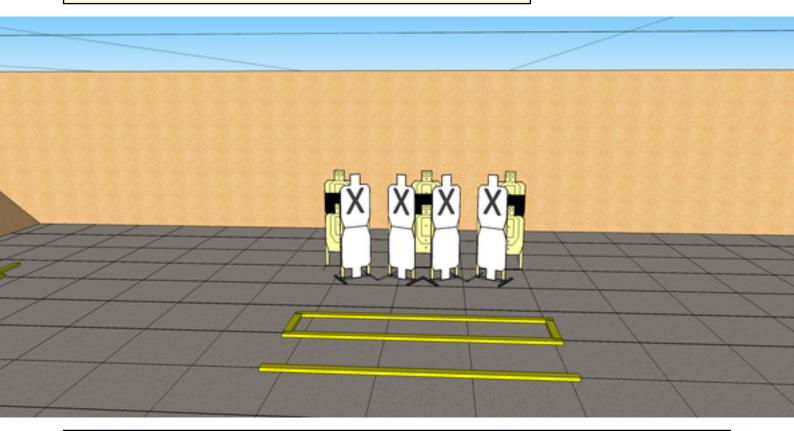

### 1. CQB

| CoF     | Comstock - Medium                    | Points     | 60 p  |
|---------|--------------------------------------|------------|-------|
| Targets | 6 paper, 6 no-shoot, Total 6 targets | Min rounds | 12    |
| Firearm | Handgun                              | Match-%    | 8.28% |

| Procedure               |                                 |
|-------------------------|---------------------------------|
| Starting position       | Gun loaded & holstered          |
| Firearm ready condition |                                 |
| Start on                | Audible signal                  |
| Stop on                 | Last shot                       |
| Penalties               | As per current edition of rules |
| Safety angles           |                                 |
| Setup notes             |                                 |