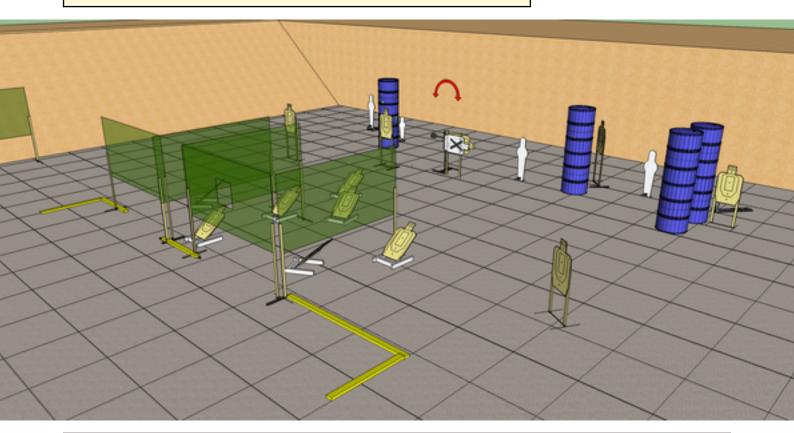

#### 3. Blazer

| CoF     | Comstock - Long                        | Points     | 120 p  |
|---------|----------------------------------------|------------|--------|
| Targets | 12 paper, 1 no-shoot, Total 12 targets | Min rounds | 24     |
| Firearm | Handgun                                | Match-%    | 16.55% |

| Procedure               |                                                             |
|-------------------------|-------------------------------------------------------------|
| Starting position       | Gun loaded & holstered                                      |
| Firearm ready condition |                                                             |
| Start on                | Audible signal                                              |
| Stop on                 | Last shot                                                   |
| Penalties               | As per current edition of rules                             |
| Safety angles           |                                                             |
| Setup notes             | Chartle Coase It https://shartreessit.com. 2005 00 04 40 47 |