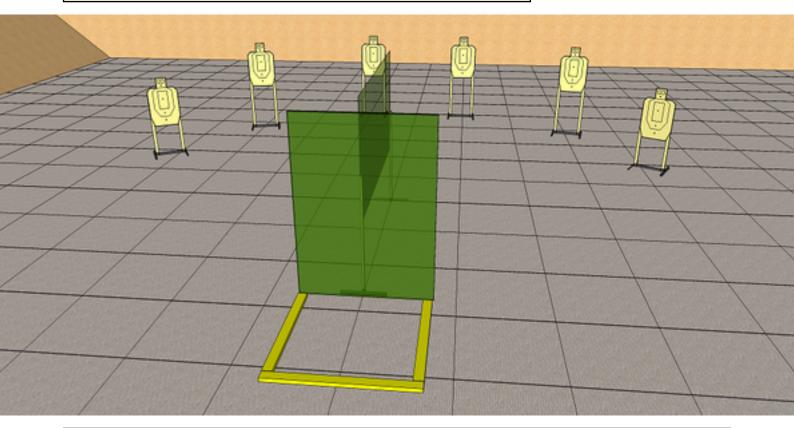

#### 7. Barrier Standards

| CoF     | Virginia count - Long    | Points     | 120 p  |
|---------|--------------------------|------------|--------|
| Targets | 6 paper, Total 6 targets | Min rounds | 24     |
| Firearm | Handgun                  | Match-%    | 16.55% |

| Procedure               |                                                             |
|-------------------------|-------------------------------------------------------------|
| Starting position       | Gun loaded & holstered                                      |
| Firearm ready condition |                                                             |
| Start on                | Audible signal                                              |
| Stop on                 | Last shot                                                   |
| Penalties               | As per current edition of rules                             |
| Safety angles           |                                                             |
| Setup notes             | Chartle Coard It https://sheatrasserit.com 2005 00 04 40 47 |