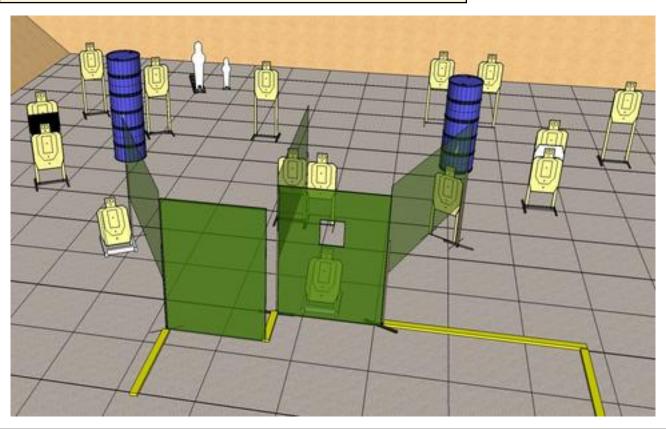

### 1. CQB

| CoF     | Comstock - Medium                    | Points     | 60 p  |
|---------|--------------------------------------|------------|-------|
| Targets | 6 paper, 6 no-shoot, Total 6 targets | Min rounds | 12    |
| Firearm | Handgun                              | Match-%    | 8.28% |

| Procedure               |                                 |
|-------------------------|---------------------------------|
| Starting position       | Gun loaded & holstered          |
| Firearm ready condition |                                 |
| Start on                | Audible signal                  |
| Stop on                 | Last shot                       |
| Penalties               | As per current edition of rules |
| Safety angles           |                                 |
| Setup notes             |                                 |