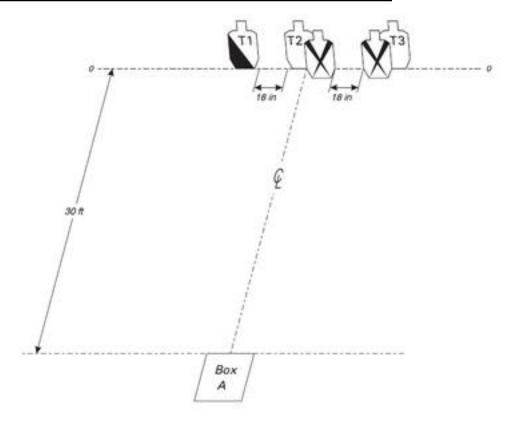

### 2. CM 99-22 Nuevo El Presidente

| CoF     | Virginia count - Medium              | Points     | 60 p  |
|---------|--------------------------------------|------------|-------|
| Targets | 3 paper, 2 no-shoot, Total 3 targets | Min rounds | 12    |
| Firearm | Handgun                              | Match-%    | 8.28% |

| Procedure             |  |
|-----------------------|--|
| Starting position     |  |
| Firearm ready         |  |
| condition<br>Start on |  |
| Start on              |  |
| Stop on               |  |
| Penalties             |  |
| Safety angles         |  |
| Setup notes           |  |