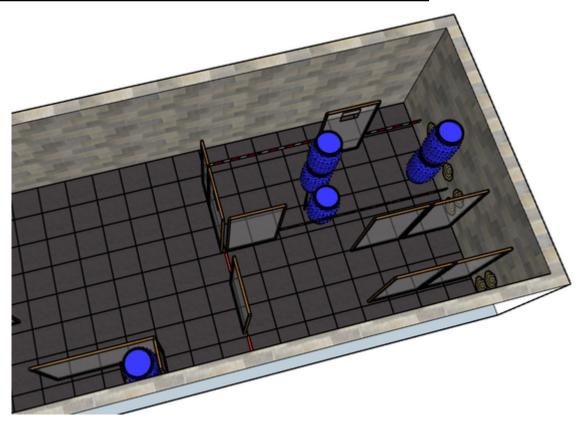

# 6. Fort å gale

| CoF     | Sivil-pistol - Medium    | Points     | 100 p  |
|---------|--------------------------|------------|--------|
| Targets | 5 paper, Total 5 targets | Min rounds | 10     |
| Firearm | Handgun                  | Match-%    | 16.67% |

| Procedure               | On signal, engage all targets as they become visible.       |
|-------------------------|-------------------------------------------------------------|
| Starting position       | Anywhere within the demarcaded area.                        |
| Firearm ready condition | Loaded in 45 degrees angle                                  |
| Start on                | Audible signal                                              |
| Stop on                 | Last shot                                                   |
| Penalties               | As per current edition of rules                             |
| Safety angles           | L/R                                                         |
| Setup notes             | Chartle Coard It https://shartreespit.com. 2005.00.05.07.04 |