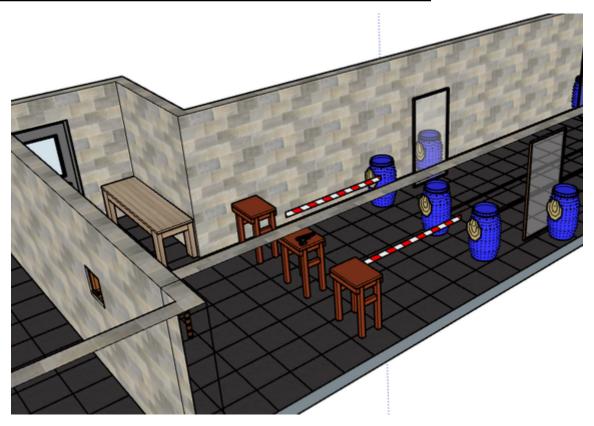

## 1. 12,7 boks i boks

| CoF     | Sivil-pistol - Medium                | Points     | 100 p  |
|---------|--------------------------------------|------------|--------|
| Targets | 5 paper, 1 no-shoot, Total 5 targets | Min rounds | 10     |
| Firearm | Handgun                              | Match-%    | 16.67% |

| Procedure               | On signal, engage all targes as they become visible50 CAL ammo box must be carried in hand trough whole stage, and must be placed in box «A» before engaging last target. Box not in hand while shooting=penalty for each shot. Box not inside marked area when engaging last target=penalty for each shot. |
|-------------------------|-------------------------------------------------------------------------------------------------------------------------------------------------------------------------------------------------------------------------------------------------------------------------------------------------------------|
| Starting position       | Standing on marks50 cal box in hand.                                                                                                                                                                                                                                                                        |
| Firearm ready condition | Loaded in 45 degrees angle                                                                                                                                                                                                                                                                                  |
| Start on                | Audible signal                                                                                                                                                                                                                                                                                              |
| Stop on                 | Last shot                                                                                                                                                                                                                                                                                                   |
| Penalties               | As per current edition of rules                                                                                                                                                                                                                                                                             |
| Safety angles           | L/R                                                                                                                                                                                                                                                                                                         |
| Setup notes             |                                                                                                                                                                                                                                                                                                             |