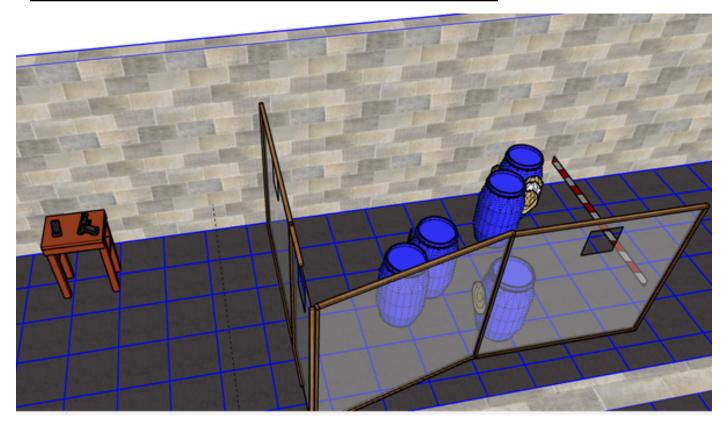

# 3. På vannvognen

| CoF     | Sivil-pistol - Medium                | Points     | 100 p  |
|---------|--------------------------------------|------------|--------|
| Targets | 5 paper, 2 no-shoot, Total 5 targets | Min rounds | 10     |
| Firearm | Handgun                              | Match-%    | 16.67% |

| Procedure               | On signal, engage all targets AS they become visible. Glass of water must be carried trough whole stage. Spill of water gives one second added in time pr 100ml. Glass not in hand while shooting=one penalty for each shot fired. |
|-------------------------|------------------------------------------------------------------------------------------------------------------------------------------------------------------------------------------------------------------------------------|
| Starting position       | Hands on mark, facing uprange.                                                                                                                                                                                                     |
| Firearm ready condition | Unloaded on table. First magazine to be used on table.                                                                                                                                                                             |
| Start on                | Audible signal                                                                                                                                                                                                                     |
| Stop on                 | Last shot                                                                                                                                                                                                                          |
| Penalties               | As per current edition of rules                                                                                                                                                                                                    |
| Safety angles           | L/R                                                                                                                                                                                                                                |
| Setup notes             | Chartle Coard It https://shartreespit.com. 2005.00.05.07.04                                                                                                                                                                        |