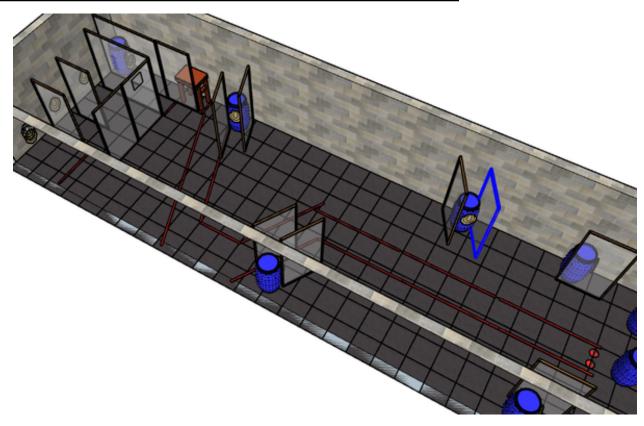

## 1. 12,7 boks i boks

| CoF     | Sivil-pistol - Medium                | Points     | 100 p  |
|---------|--------------------------------------|------------|--------|
| Targets | 5 paper, 1 no-shoot, Total 5 targets | Min rounds | 10     |
| Firearm | Handgun                              | Match-%    | 16.67% |

| Procedure               | On signal, engage all targes as they become visible50 CAL ammo box must be carried in hand trough whole stage, and must be placed in box «A» before engaging last target. Box not in hand while shooting=penalty for each shot. Box not inside marked area when engaging last target=penalty for each shot. |
|-------------------------|-------------------------------------------------------------------------------------------------------------------------------------------------------------------------------------------------------------------------------------------------------------------------------------------------------------|
| Starting position       | Standing on marks50 cal box in hand.                                                                                                                                                                                                                                                                        |
| Firearm ready condition | Loaded in 45 degrees angle                                                                                                                                                                                                                                                                                  |
| Start on                | Audible signal                                                                                                                                                                                                                                                                                              |
| Stop on                 | Last shot                                                                                                                                                                                                                                                                                                   |
| Penalties               | As per current edition of rules                                                                                                                                                                                                                                                                             |
| Safety angles           | L/R                                                                                                                                                                                                                                                                                                         |
| Setup notes             |                                                                                                                                                                                                                                                                                                             |

## 2. En, to, tre, dubblé

| CoF     | Sivil-pistol - Medium                | Points     | 100 p  |
|---------|--------------------------------------|------------|--------|
| Targets | 5 paper, 1 no-shoot, Total 5 targets | Min rounds | 10     |
| Firearm | Handgun                              | Match-%    | 16.67% |

| Procedure               | On signal, engage all targets as they become visible.       |
|-------------------------|-------------------------------------------------------------|
| Starting position       | anywhere within the demarkaded area.                        |
| Firearm ready condition | Loaded in 45 degrees angle                                  |
| Start on                | Audible signal                                              |
| Stop on                 | Last shot                                                   |
| Penalties               | As per current edition of rules                             |
| Safety angles           | L/R                                                         |
| Setup notes             | Shootin Score It https://ehootrecoreit.com 2025-08-05-07:24 |