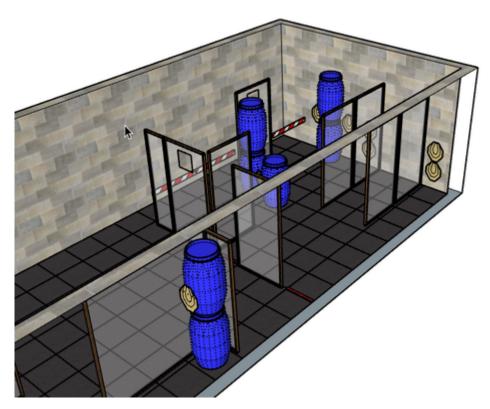

## 2. En, to, tre, dubblé

| CoF     | Sivil-pistol - Medium                | Points     | 100 p  |
|---------|--------------------------------------|------------|--------|
| Targets | 5 paper, 1 no-shoot, Total 5 targets | Min rounds | 10     |
| Firearm | Handgun                              | Match-%    | 16.67% |

| Procedure               | On signal, engage all targets as they become visible.       |
|-------------------------|-------------------------------------------------------------|
| Starting position       | anywhere within the demarkaded area.                        |
| Firearm ready condition | Loaded in 45 degrees angle                                  |
| Start on                | Audible signal                                              |
| Stop on                 | Last shot                                                   |
| Penalties               | As per current edition of rules                             |
| Safety angles           | L/R                                                         |
| Setup notes             | Shootin Score It https://ehootrecoreit.com 2025-08-05-07:24 |