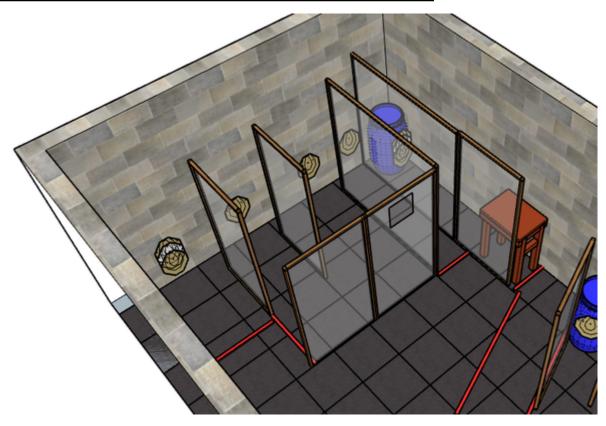

## 4. Rundt hjørnet

| CoF     | Sivil-pistol - Medium                | Points     | 100 p  |
|---------|--------------------------------------|------------|--------|
| Targets | 5 paper, 1 no-shoot, Total 5 targets | Min rounds | 10     |
| Firearm | Handgun                              | Match-%    | 16.67% |

| Procedure               | On signal, engage all targets as they become visible.         |
|-------------------------|---------------------------------------------------------------|
| Starting position       | Anywhere within the demarcaded area.                          |
| Firearm ready condition | Loaded in 45 degrees angle.                                   |
| Start on                | Audible signal                                                |
| Stop on                 | Last shot                                                     |
| Penalties               | As per current edition of rules                               |
| Safety angles           | L/R                                                           |
| Setup notes             | Chaptha Coord to better Web actrosperit come 2005 00 05 07/04 |