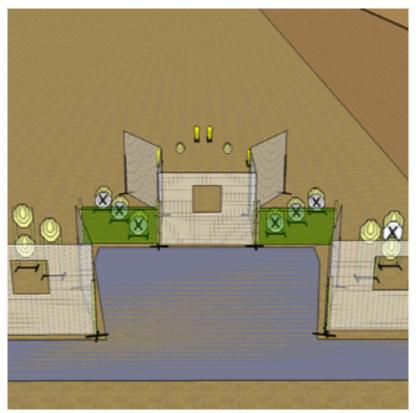

## 2. Stage2

| CoF                        | Comstock - Short                                                     | Points      | 40 p  |
|----------------------------|----------------------------------------------------------------------|-------------|-------|
| Targets                    | 2 paper, 4 popper, 4 no-shoot, Total 6 targets                       | Min rounds  | 8     |
| Firearm                    | Handgun                                                              | Match-%     | 8.89% |
|                            |                                                                      |             |       |
| Procedure                  | On start signal engage all targets as visible from within the demar  | cated area. |       |
| Starting position          | Standing in the demarcated area, hands by sides.h                    |             |       |
| Firearm ready<br>condition | Gun unloaded & holstered                                             |             |       |
| Start on                   | Audible signal                                                       |             |       |
| Stop on                    | Last shot                                                            |             |       |
| Penalties                  | As per current edition of rules                                      |             |       |
| Safety angles              | L/R                                                                  |             |       |
| Setup notes                | Left popper activates right swinger. Right Popper activates left swi | inger.      |       |
|                            |                                                                      |             |       |