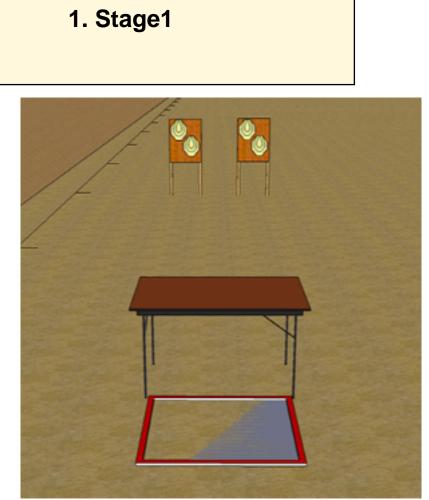

| Comstock - Short<br>4 paper, Total 4 targets<br>Handgun              | Points<br>Min rounds<br>Match-%                                                                                                                    | 40 p<br>8                                                                                                         |
|----------------------------------------------------------------------|----------------------------------------------------------------------------------------------------------------------------------------------------|-------------------------------------------------------------------------------------------------------------------|
|                                                                      |                                                                                                                                                    | 8                                                                                                                 |
| Handgun                                                              | Match-%                                                                                                                                            |                                                                                                                   |
|                                                                      |                                                                                                                                                    | 8.89%                                                                                                             |
|                                                                      |                                                                                                                                                    |                                                                                                                   |
| On start signal engage all targets as visible from within the demarc | cated area, strong ha                                                                                                                              | and only.                                                                                                         |
| Standing with heels touching back of shoot box                       |                                                                                                                                                    |                                                                                                                   |
| Gun loaded on the table                                              |                                                                                                                                                    |                                                                                                                   |
| Audible signal                                                       |                                                                                                                                                    |                                                                                                                   |
| Last shot                                                            |                                                                                                                                                    |                                                                                                                   |
| As per current edition of rules                                      |                                                                                                                                                    |                                                                                                                   |
| L/R                                                                  |                                                                                                                                                    |                                                                                                                   |
| All targets are mini targets                                         |                                                                                                                                                    |                                                                                                                   |
|                                                                      | Standing with heels touching back of shoot box<br>Gun loaded on the table<br>Audible signal<br>Last shot<br>As per current edition of rules<br>L/R | Gun loaded on the table Audible signal Last shot As per current edition of rules L/R All targets are mini targets |