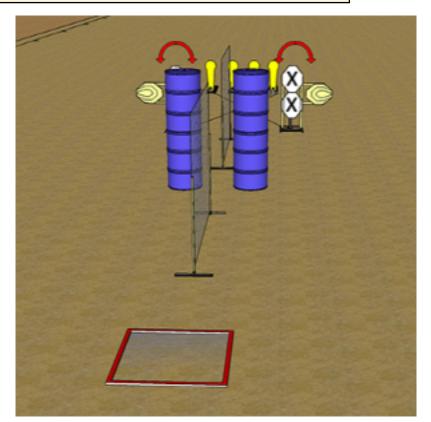

## 2. Stage2

| CoF                        | Comstock - Short                                                     | Points      | 40 p  |
|----------------------------|----------------------------------------------------------------------|-------------|-------|
| Targets                    | 2 paper, 4 popper, 4 no-shoot, Total 6 targets                       | Min rounds  | 8     |
| Firearm                    | Handgun                                                              | Match-%     | 8.89% |
|                            |                                                                      |             |       |
| Procedure                  | On start signal engage all targets as visible from within the demar  | cated area. |       |
| Starting position          | Standing in the demarcated area, hands by sides.h                    |             |       |
| Firearm ready<br>condition | Gun unloaded & holstered                                             |             |       |
| Start on                   | Audible signal                                                       |             |       |
| Stop on                    | Last shot                                                            |             |       |
| Penalties                  | As per current edition of rules                                      |             |       |
| Safety angles              | L/R                                                                  |             |       |
| Setup notes                | Left popper activates right swinger. Right Popper activates left swi | inger.      |       |
|                            |                                                                      |             |       |