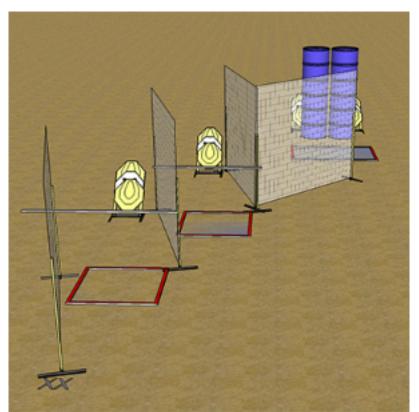

| CoF                        | Comstock - Medium                                                  | Points        | 80 p   |
|----------------------------|--------------------------------------------------------------------|---------------|--------|
| Targets                    | 8 paper, 4 no-shoot, Total 8 targets                               | Min rounds    | 16     |
| Firearm                    | Handgun                                                            | Match-%       | 17.78% |
| Procedure                  | On start signal engage all targets as visible from within each dem | arcated area. |        |
| Starting position          | Standing on the marks indicated both hands on barricade            |               |        |
| Firearm ready<br>condition | Gun loaded & holstered                                             |               |        |
| Start on                   | Audible signal                                                     |               |        |
| Stop on                    | Last shot                                                          |               |        |
| Penalties                  | As per current edition of rules                                    |               |        |
| Safety angles              | L/R                                                                |               |        |
| Setup notes                |                                                                    |               |        |