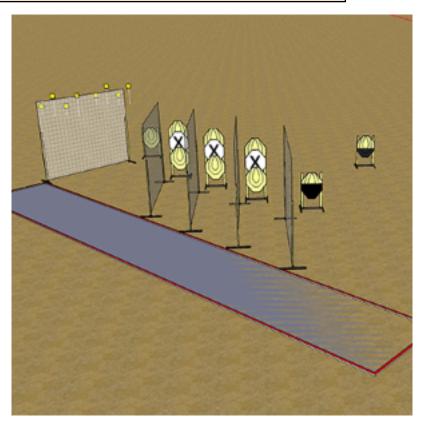

| Comstock - Short<br>4 paper, Total 4 targets<br>Handgun              | Points<br>Min rounds<br>Match-%                                                                                                                    | 40 p<br>8                                                                                                         |
|----------------------------------------------------------------------|----------------------------------------------------------------------------------------------------------------------------------------------------|-------------------------------------------------------------------------------------------------------------------|
|                                                                      |                                                                                                                                                    | 8                                                                                                                 |
| Handgun                                                              | Match-%                                                                                                                                            |                                                                                                                   |
|                                                                      |                                                                                                                                                    | 8.89%                                                                                                             |
|                                                                      |                                                                                                                                                    |                                                                                                                   |
| On start signal engage all targets as visible from within the demarc | cated area, strong ha                                                                                                                              | and only.                                                                                                         |
| Standing with heels touching back of shoot box                       |                                                                                                                                                    |                                                                                                                   |
| Gun loaded on the table                                              |                                                                                                                                                    |                                                                                                                   |
| Audible signal                                                       |                                                                                                                                                    |                                                                                                                   |
| Last shot                                                            |                                                                                                                                                    |                                                                                                                   |
| As per current edition of rules                                      |                                                                                                                                                    |                                                                                                                   |
| L/R                                                                  |                                                                                                                                                    |                                                                                                                   |
| All targets are mini targets                                         |                                                                                                                                                    |                                                                                                                   |
|                                                                      | Standing with heels touching back of shoot box<br>Gun loaded on the table<br>Audible signal<br>Last shot<br>As per current edition of rules<br>L/R | Gun loaded on the table Audible signal Last shot As per current edition of rules L/R All targets are mini targets |