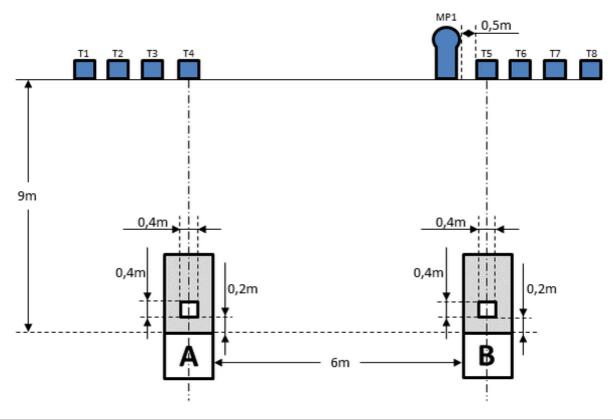

## 3. Hagelgevär April #3

| CoF     | Comstock - Medium                   | Points     | 45 p   |
|---------|-------------------------------------|------------|--------|
| Targets | 1 popper, 8 plates, Total 9 targets | Min rounds | 9      |
| Firearm | Shotgun                             | Match-%    | 29.03% |

| Procedure             | Shotgun loaded (Option 1). After the audible start signal engage targets. T1-T4 can only be shot from area "A" through port in the wall. T5-T8 and Mini Popper (MP1) can only be shot from area "B" through port in the wall.                                     |
|-----------------------|-------------------------------------------------------------------------------------------------------------------------------------------------------------------------------------------------------------------------------------------------------------------|
| Starting position     | Standing upright facing downrange area "A" or area "B".                                                                                                                                                                                                           |
| Firearm ready         |                                                                                                                                                                                                                                                                   |
| condition<br>Start on | Audible signal                                                                                                                                                                                                                                                    |
| Start on              | Addible signal                                                                                                                                                                                                                                                    |
| Stop on               | Last shot                                                                                                                                                                                                                                                         |
| Penalties             | As per current edition of rules                                                                                                                                                                                                                                   |
| Safety angles         | L/R                                                                                                                                                                                                                                                               |
| Setup notes           | All targets are placed on 0-60cm from ground level, all targets must be on placed on the same height. Distance between IPSC Plates within an array are 30cm. All IPSC Plates have the same size and have the maximum size of 20x20cm. All areas are maximum 1x1m. |