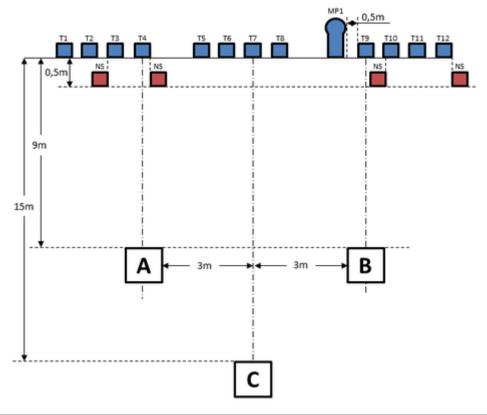

## 1. Hagelgevär April #1

| CoF     | Comstock - Medium                     | Points     | 65 p   |
|---------|---------------------------------------|------------|--------|
| Targets | 1 popper, 12 plates, Total 13 targets | Min rounds | 13     |
| Firearm | Shotgun                               | Match-%    | 41.94% |

| Procedure               | After the audible start signal engage targets. T1-T4 can only be shot from area "A". T5-T8 can only be shot from area "C". T9-T12 and MP1 can only be shot from area "B".                                                                                                       |
|-------------------------|---------------------------------------------------------------------------------------------------------------------------------------------------------------------------------------------------------------------------------------------------------------------------------|
| Starting position       | Loaded (Option 1). Standing upright facing downrange in area "C".                                                                                                                                                                                                               |
| Firearm ready condition |                                                                                                                                                                                                                                                                                 |
| Start on                | Audible signal                                                                                                                                                                                                                                                                  |
| Stop on                 | Last shot                                                                                                                                                                                                                                                                       |
| Penalties               | As per current edition of rules                                                                                                                                                                                                                                                 |
| Safety angles           | L/R                                                                                                                                                                                                                                                                             |
| Setup notes             | All targets are placed on 0-60cm from ground level, all targets must be on placed on the same height. Distance between IPSC Plates within an array are 30cm. All IPSC Plates and No-Shoots have the same size and have the maximum size of 20x20cm. All areas are maximum 1x1m. |