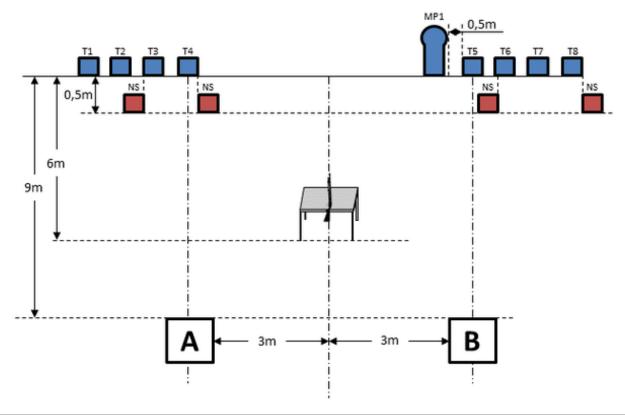

## 2. Hagelgevär April #2

| CoF     | Comstock - Medium                   | Points     | 45 p   |
|---------|-------------------------------------|------------|--------|
| Targets | 1 popper, 8 plates, Total 9 targets | Min rounds | 9      |
| Firearm | Shotgun                             | Match-%    | 29.03% |

| Procedure               | Shotgun unloaded (Option 3), gun laying flat on table. After the audible start signal engage targets. T1-T4 can only be shot from area "A". T5-T8 and Mini Popper (MP1) can only be shot from area "B".                                                                          |
|-------------------------|----------------------------------------------------------------------------------------------------------------------------------------------------------------------------------------------------------------------------------------------------------------------------------|
| Starting position       | Standing upright facing downrange in area "A" or area "B".                                                                                                                                                                                                                       |
| Firearm ready condition |                                                                                                                                                                                                                                                                                  |
| Start on                | Audible signal                                                                                                                                                                                                                                                                   |
|                         |                                                                                                                                                                                                                                                                                  |
| Stop on                 | Last shot                                                                                                                                                                                                                                                                        |
| Penalties               | As per current edition of rules                                                                                                                                                                                                                                                  |
| Safety angles           | L/R                                                                                                                                                                                                                                                                              |
| Setup notes             | All targets are placed on 0-60cm from ground level, all targets must be on placed on the same height. Distance between IPSC Plates within an array are 30 cm. All IPSC Plates and No-Shoots have the same size and have the maximum size of 20x20cm. All areas are maximum 1x1m. |