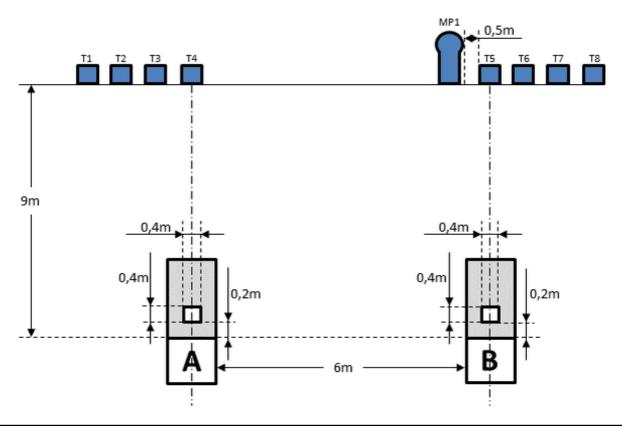

## 3. Hagelgevär April #3

| CoF     | Comstock - Medium                   | Points     | 45 p   |
|---------|-------------------------------------|------------|--------|
| Targets | 1 popper, 8 plates, Total 9 targets | Min rounds | 9      |
| Firearm | Shotgun                             | Match-%    | 29.03% |

| Procedure               | Shotgun loaded (Option 1). After the audible start signal engage targets. T1-T4 can only be shot from area "A" through port in the wall. T5-T8 and Mini Popper (MP1) can only be shot from area "B" through port in the wall.                                     |
|-------------------------|-------------------------------------------------------------------------------------------------------------------------------------------------------------------------------------------------------------------------------------------------------------------|
| Starting position       | Standing upright facing downrange area "A" or area "B".                                                                                                                                                                                                           |
| Firearm ready condition |                                                                                                                                                                                                                                                                   |
| Start on                | Audible signal                                                                                                                                                                                                                                                    |
|                         |                                                                                                                                                                                                                                                                   |
| Stop on                 | Last shot                                                                                                                                                                                                                                                         |
| Penalties               | As per current edition of rules                                                                                                                                                                                                                                   |
| Safety angles           | L/R                                                                                                                                                                                                                                                               |
| Setup notes             | All targets are placed on 0-60cm from ground level, all targets must be on placed on the same height. Distance between IPSC Plates within an array are 30cm. All IPSC Plates have the same size and have the maximum size of 20x20cm. All areas are maximum 1x1m. |