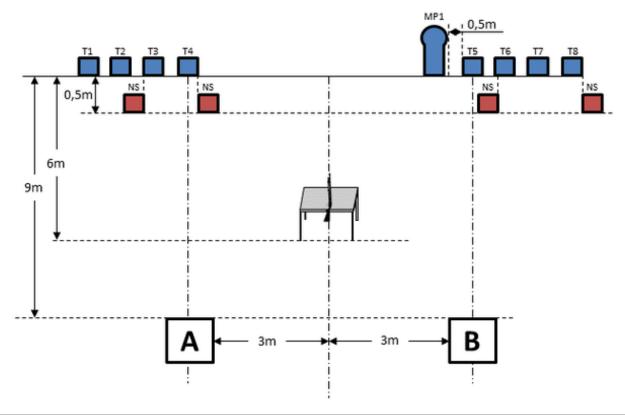

## 2. Hagelgevär April #2

| CoF     | Comstock - Medium                   | Points     | 45 p   |
|---------|-------------------------------------|------------|--------|
| Targets | 1 popper, 8 plates, Total 9 targets | Min rounds | 9      |
| Firearm | Shotgun                             | Match-%    | 29.03% |

| Procedure             | Shotgun unloaded (Option 3), gun laying flat on table. After the audible start signal engage targets. T1-T4 can only be shot from area "A". T5-T8 and Mini Popper (MP1) can only be shot from area "B".                                                                          |
|-----------------------|----------------------------------------------------------------------------------------------------------------------------------------------------------------------------------------------------------------------------------------------------------------------------------|
| Starting position     | Standing upright facing downrange in area "A" or area "B".                                                                                                                                                                                                                       |
| Firearm ready         |                                                                                                                                                                                                                                                                                  |
| condition<br>Start on | Audible signal                                                                                                                                                                                                                                                                   |
| Start on              | Addible signal                                                                                                                                                                                                                                                                   |
| Stop on               | Last shot                                                                                                                                                                                                                                                                        |
| Penalties             | As per current edition of rules                                                                                                                                                                                                                                                  |
| Safety angles         | L/R                                                                                                                                                                                                                                                                              |
| Setup notes           | All targets are placed on 0-60cm from ground level, all targets must be on placed on the same height. Distance between IPSC Plates within an array are 30 cm. All IPSC Plates and No-Shoots have the same size and have the maximum size of 20x20cm. All areas are maximum 1x1m. |