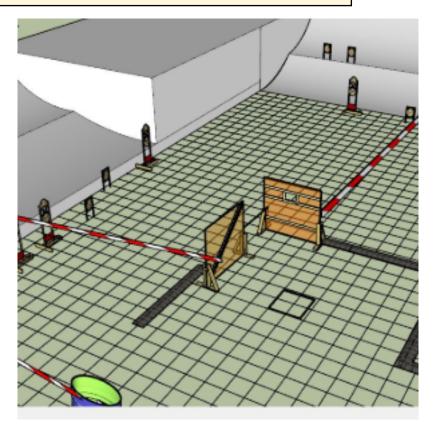

## 2. Find the targets

| CoF     | Comstock - Long                        | Points     | 160 p  |
|---------|----------------------------------------|------------|--------|
| Targets | 16 paper, 5 no-shoot, Total 16 targets | Min rounds | 32     |
| Firearm | Mini Rifle                             | Match-%    | 34.78% |

| Procedure               | On start signal engage all targets as they become visibe within the demarked area. |
|-------------------------|------------------------------------------------------------------------------------|
| Starting position       | Standing in box facing downrange                                                   |
| Firearm ready condition | option 1                                                                           |
| Start on                | Audible signal                                                                     |
| Stop on                 | Last shot                                                                          |
| Penalties               | As per current edition of rules                                                    |
| Safety angles           | Left side red and white tape on stick, right side 90 deg, top of berm + 2 meters   |
| Setup notes             | Shootin Score It https://ehootreegrait.com 2025.09.05.07:07                        |