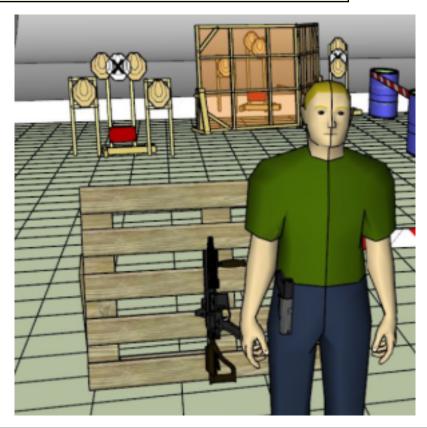

## 1. Find your stuff

| CoF     | Comstock - Medium                    | Points     | 90 p   |
|---------|--------------------------------------|------------|--------|
| Targets | 9 paper, 2 no-shoot, Total 9 targets | Min rounds | 18     |
| Firearm | Mini Rifle                           | Match-%    | 19.57% |

| Procedure               | On start signal engage all targets as they become visible.                         |
|-------------------------|------------------------------------------------------------------------------------|
| Starting position       | Rifle supported against pallet, all magazines to be used on barrel. Facing uprange |
| Firearm ready condition | Option 3                                                                           |
| Start on                | Audible signal                                                                     |
| Stop on                 | Last shot                                                                          |
| Penalties               | As per current edition of rules                                                    |
| Safety angles           | Left side red and white tape on stick, right side 90 deg, top of berm + 2 meters   |
| Setup notes             | Shoot'n Score It https://shootnscoreit.com 2025-08-05 07:07                        |