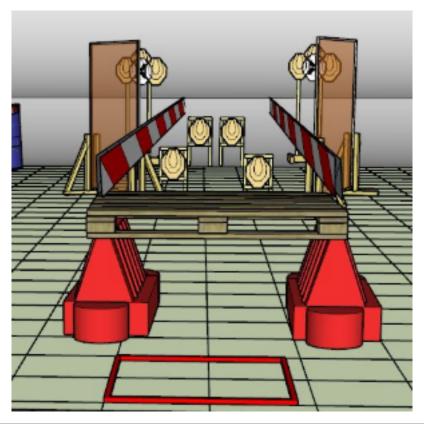

## 3. Use the apperture

| CoF     | Comstock - Medium                      | Points     | 100 p  |
|---------|----------------------------------------|------------|--------|
| Targets | 10 paper, 2 no-shoot, Total 10 targets | Min rounds | 20     |
| Firearm | Mini Rifle                             | Match-%    | 21.74% |

| Procedure               | on start signal engange all targets from within the demarked area. Center targets must be shot using apperture.          |
|-------------------------|--------------------------------------------------------------------------------------------------------------------------|
| Starting position       | Standing in box facing downrange                                                                                         |
| Firearm ready condition | option 2                                                                                                                 |
| Start on                | Audible signal                                                                                                           |
| Stop on                 | Last shot                                                                                                                |
| Penalties               | As per current edition of rules                                                                                          |
| Safety angles           | L/R                                                                                                                      |
| Setup notes             | Left side 90 deg, right side 90 deg, top of berm + 2 meters  Shoot'n Score It https://shootpscoreit.com 2025-08-05 07:07 |