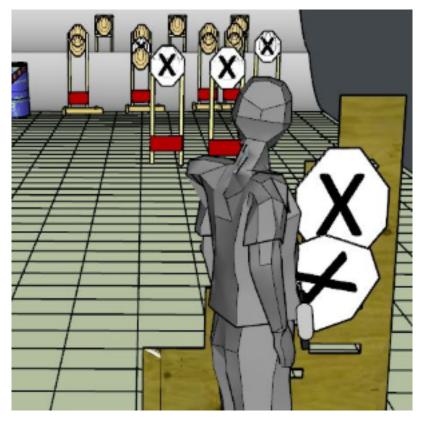

## 4. Use the wall

| CoF     | Comstock - Long                        | Points     | 110 p  |
|---------|----------------------------------------|------------|--------|
| Targets | 11 paper, 4 no-shoot, Total 11 targets | Min rounds | 22     |
| Firearm | Mini Rifle                             | Match-%    | 23.91% |

| Procedure               | on start signal engage all targets using the wall. All openings in wall must be used at least once. If not all openings in wall are used the shooter will recive two penalties pr opening in wall not used. |
|-------------------------|-------------------------------------------------------------------------------------------------------------------------------------------------------------------------------------------------------------|
| Starting position       | Gun loaded & holstered                                                                                                                                                                                      |
| Firearm ready condition | Option 1                                                                                                                                                                                                    |
| Start on                | Audible signal                                                                                                                                                                                              |
| Stop on                 | Last shot                                                                                                                                                                                                   |
| Penalties               | As per current edition of rules                                                                                                                                                                             |
| Safety angles           | Left side90 deg, right side red and white tape on stick, top of berm + 2 meters                                                                                                                             |
| Setup notes             | Shoot'n Score It https://shootnecoreit.com 2025-08-05 07:07                                                                                                                                                 |