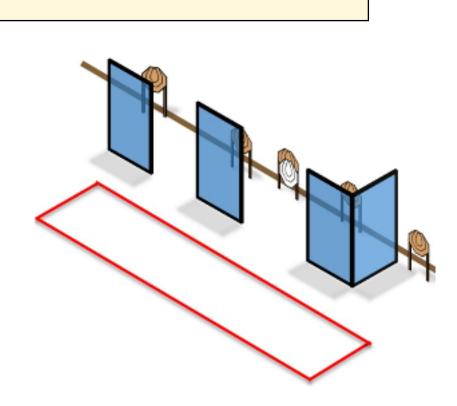

1. 200 m

| CoF                   | Comstock - Short                                            | Points     | 50 p   |
|-----------------------|-------------------------------------------------------------|------------|--------|
|                       |                                                             |            |        |
| Targets               | 5 paper, Total 5 targets                                    | Min rounds | 10     |
| Firearm               | Handgun                                                     | Match-%    | 14.71% |
|                       |                                                             |            |        |
| Procedure             |                                                             |            |        |
| Starting position     | Gun loaded & holstered                                      |            |        |
| Firearm ready         |                                                             |            |        |
| condition<br>Start on | Audible signal                                              |            |        |
|                       |                                                             |            |        |
| Stop on               | Last shot                                                   |            |        |
| Penalties             | As per current edition of rules                             |            |        |
| Safety angles         | L/R                                                         |            |        |
| Setup notes           | Shoot'n Score It https://shootnscoreit.com 2025-08-06.03:39 |            |        |