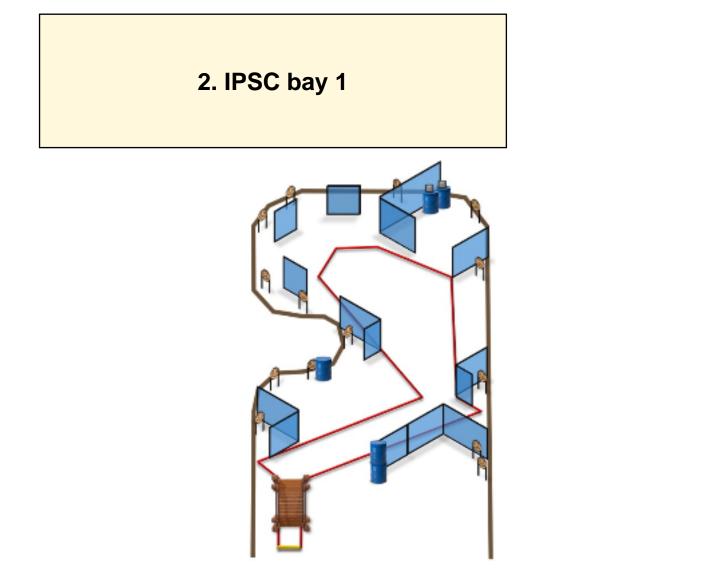

## 3. IPSC bay 2

|         | L                       | 1           |            |        |
|---------|-------------------------|-------------|------------|--------|
| CoF     | Comstock - Medium       |             | Points     | 80 p   |
| Targets | 7 paper, 2 plates, Tota | I 9 targets | Min rounds | 16     |
| Firearm | Handgun                 |             | Match-%    | 23.53% |

| Procedure         |                                 |
|-------------------|---------------------------------|
| Starting position | Gun loaded & holstered          |
| Firearm ready     |                                 |
| condition         |                                 |
| Start on          | Audible signal                  |
| Stop on           | Last shot                       |
| Penalties         | As per current edition of rules |
| Safety angles     | L/R                             |
| Setup notes       |                                 |