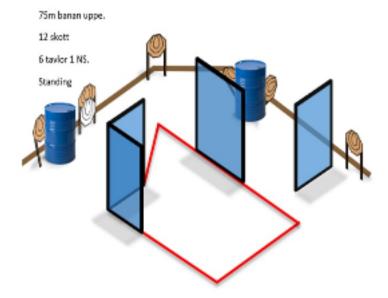

## 4. 75m uppe

| CoF               | Comstock - Short                                            | Points     | 60 p   |
|-------------------|-------------------------------------------------------------|------------|--------|
| Targets           | 6 paper, Total 6 targets                                    | Min rounds | 12     |
| Firearm           | Handgun                                                     | Match-%    | 17.65% |
|                   |                                                             |            |        |
| Procedure         |                                                             |            |        |
| Starting position | Gun loaded & holstered                                      |            |        |
| Firearm ready     |                                                             |            |        |
| condition         |                                                             |            |        |
| Start on          | Audible signal                                              |            |        |
| Stop on           | Last shot                                                   |            |        |
| Penalties         | As per current edition of rules                             |            |        |
| Safety angles     | L/R                                                         |            |        |
| Setup notes       |                                                             |            |        |
|                   | Shoot'n Score It https://shootnscoreit.com 2025-08-06 03:30 |            |        |