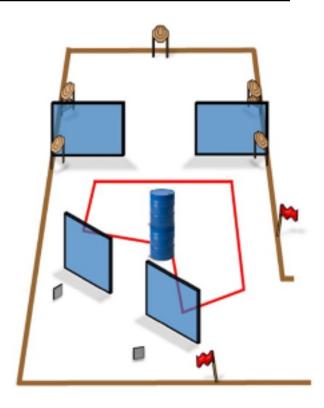

## 3. IPSC bay 2

| CoF     | Comstock - Medium                  | Points     | 80 p   |
|---------|------------------------------------|------------|--------|
| Targets | 7 paper, 2 plates, Total 9 targets | Min rounds | 16     |
| Firearm | Handgun                            | Match-%    | 23.53% |

| Procedure               |                                                             |
|-------------------------|-------------------------------------------------------------|
| Starting position       | Gun loaded & holstered                                      |
| Firearm ready condition |                                                             |
| Start on                | Audible signal                                              |
| Stop on                 | Last shot                                                   |
| Penalties               | As per current edition of rules                             |
| Safety angles           | L/R                                                         |
| Setup notes             | Shootin Soore It https://ehootroopreit.com 2024.05.17.10:24 |