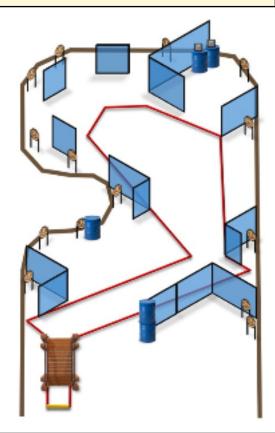

## 2. IPSC bay 1

| CoF     | Comstock - Long                      | Points     | 150 p  |
|---------|--------------------------------------|------------|--------|
| Targets | 14 paper, 2 plates, Total 16 targets | Min rounds | 30     |
| Firearm | Handgun                              | Match-%    | 44.12% |

| Procedure               |                                                             |
|-------------------------|-------------------------------------------------------------|
| Starting position       | Gun loaded & holstered                                      |
| Firearm ready condition |                                                             |
| Start on                | Audible signal                                              |
| Stop on                 | Last shot                                                   |
| Penalties               | As per current edition of rules                             |
| Safety angles           | L/R                                                         |
| Setup notes             | Chartle Coard It https://shartreespit.com. 2004.05.47.40.04 |