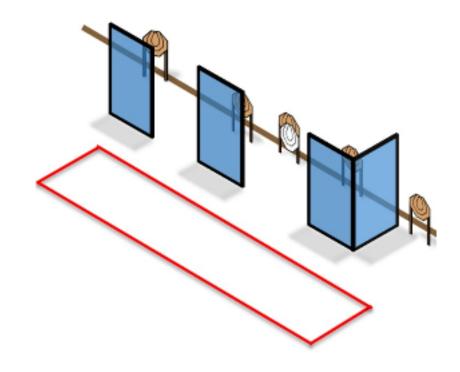

## 1. 200 m

| CoF     | Comstock - Short         | Points     | 50 p   |
|---------|--------------------------|------------|--------|
| Targets | 5 paper, Total 5 targets | Min rounds | 10     |
| Firearm | Handgun                  | Match-%    | 14.71% |

| Procedure               |                                                         |
|-------------------------|---------------------------------------------------------|
| Starting position       | Gun loaded & holstered                                  |
| Firearm ready condition |                                                         |
| Start on                | Audible signal                                          |
| Stop on                 | Last shot                                               |
| Penalties               | As per current edition of rules                         |
| Safety angles           | L/R                                                     |
| Setup notes             | Chaptin Court It https://shapting.com/ 0004.05.47.40.04 |