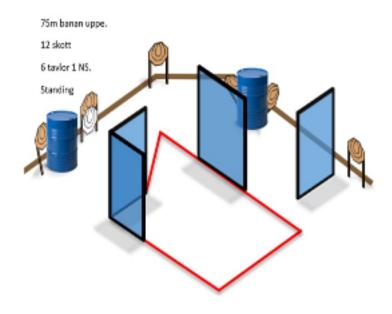

## 4. 75m uppe

| CoF     | Comstock - Short         | Points     | 60 p   |
|---------|--------------------------|------------|--------|
| Targets | 6 paper, Total 6 targets | Min rounds | 12     |
| Firearm | Handgun                  | Match-%    | 17.65% |

| Procedure               |                                 |
|-------------------------|---------------------------------|
| Starting position       | Gun loaded & holstered          |
| Firearm ready condition |                                 |
| Start on                | Audible signal                  |
| Stop on                 | Last shot                       |
| Penalties               | As per current edition of rules |
| Safety angles           | L/R                             |
| Setup notes             |                                 |