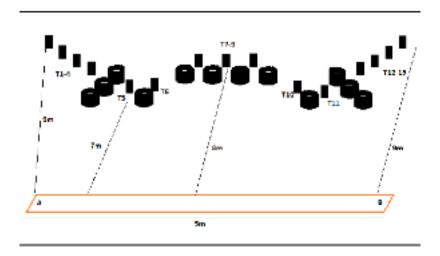

| Procedure               | Standing upright at either end of of the shooting area. Gun loaded Option 1 and held in two hands at waist level. On the audible start signal, engage the targets as they become visible from within the demarcated area. |
|-------------------------|---------------------------------------------------------------------------------------------------------------------------------------------------------------------------------------------------------------------------|
| Starting position       | Gun loaded and held in two hands at waist level.                                                                                                                                                                          |
| Firearm ready condition | Option 1                                                                                                                                                                                                                  |
| Start on                | Audible signal                                                                                                                                                                                                            |
| Stop on                 | Last shot                                                                                                                                                                                                                 |
| Penalties               | As per current edition of rules                                                                                                                                                                                           |
| Safety angles           | 90/90/90 or Local MAR                                                                                                                                                                                                     |
| Setup notes             | T1-4 & 10 from A, T 7-9 seen straight on, T6, T 12-15 from B.                                                                                                                                                             |