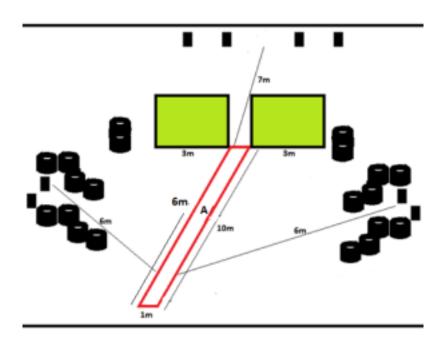

## 2. Round 1 Stage 2

| CoF     | Comstock - Medium                       | Points     | 60 p  |
|---------|-----------------------------------------|------------|-------|
| Targets | 12 plates, 1 no-shoot, Total 12 targets | Min rounds | 12    |
| Firearm | Shotgun                                 | Match-%    | 9.02% |

| Procedure               | On audible start signal, engage targets as they become visible from within the demarcated area |
|-------------------------|------------------------------------------------------------------------------------------------|
| Starting position       | Toes touching marks, gun held in 2 hands at waist level.                                       |
| Firearm ready condition | Loaded Option 1                                                                                |
| Start on                | Audible signal                                                                                 |
| Stop on                 | Last shot                                                                                      |
| Penalties               | As per current edition of rules                                                                |
| Safety angles           | 90/90/90 or local MAR                                                                          |
| Setup notes             | Use set up from stage 3                                                                        |