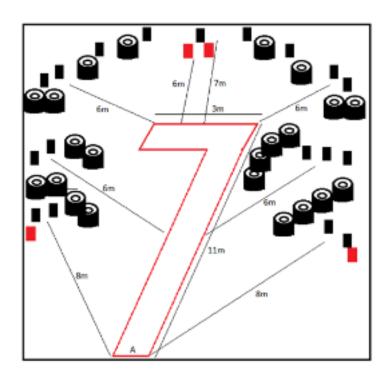

## 3. Round 1 stage 3

| CoF     | Comstock - Long                         | Points     | 90 p   |
|---------|-----------------------------------------|------------|--------|
| Targets | 18 plates, 4 no-shoot, Total 18 targets | Min rounds | 18     |
| Firearm | Shotgun                                 | Match-%    | 13.53% |

| Procedure               | On audible start signal, engage targets as they become visible from within the demarcated zone. |
|-------------------------|-------------------------------------------------------------------------------------------------|
| Starting position       | Heels touching marks, gun held at the trail in weak hand.                                       |
| Firearm ready condition | Loaded Option 1                                                                                 |
| Start on                | Audible signal                                                                                  |
| Stop on                 | Last shot                                                                                       |
| Penalties               | As per current edition of rules                                                                 |
| Safety angles           | 90/90/90 or local MAR                                                                           |
| Setup notes             | Shootin Score It https://ehootreegrait.com 2025.07.09.00:24                                     |