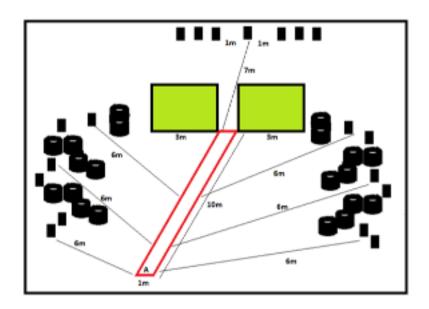

| Procedure               | Standing upright at A with heels touching marks. Gun loaded Option 1, half in two hands at waist level. On audible start signal engage targets as they become visible. |
|-------------------------|------------------------------------------------------------------------------------------------------------------------------------------------------------------------|
| Starting position       | Gun loaded and held in two hands.                                                                                                                                      |
| Firearm ready condition | Option 1                                                                                                                                                               |
| Start on                | Audible signal                                                                                                                                                         |
| Stop on                 | Last shot                                                                                                                                                              |
| Penalties               | As per current edition of rules                                                                                                                                        |
| Safety angles           | 90/90/90 or local MAR                                                                                                                                                  |
| Setup notes             | Ensure targets are hidden once they have been passed beyond the 90 degrees.                                                                                            |

| Procedure               | Standing upright p, facing up range at A, with heels touching marks. Gun loaded Option 2 and held at trail in weak hand (gun pointing down range) On audible start signal engage targets as they become visible. |
|-------------------------|------------------------------------------------------------------------------------------------------------------------------------------------------------------------------------------------------------------|
| Starting position       | Gun loaded held at trail in weak hand.                                                                                                                                                                           |
| Firearm ready condition | Option 2                                                                                                                                                                                                         |
| Start on                | Audible signal                                                                                                                                                                                                   |
| Stop on                 | Last shot                                                                                                                                                                                                        |
| Penalties               | As per current edition of rules                                                                                                                                                                                  |
| Safety angles           | 90/90/90                                                                                                                                                                                                         |
| Setup notes             | Use front of stage 7                                                                                                                                                                                             |

| Procedure               | Standing upright at A with heels touching marks. Gun, loaded Option 1 held at trail in strong hand. |
|-------------------------|-----------------------------------------------------------------------------------------------------|
| Starting position       | Gun held at trail in strong hand.                                                                   |
| Firearm ready condition | Option 1                                                                                            |
| Start on                | Audible signal                                                                                      |
| Stop on                 | Last shot                                                                                           |
| Penalties               | As per current edition of rules                                                                     |
| Safety angles           | 90/90/90 or Local MAR                                                                               |
| Setup notes             | Use targets from Stage 7  Shoot'n Score It https://shootnecoreit.com 2025-07-08 00:24               |

| Procedure               | Standing upright at A, u loaded gun, Option 3, held in two hands at waist level. On audible start signal engage targets as they become visible. |
|-------------------------|-------------------------------------------------------------------------------------------------------------------------------------------------|
| Starting position       | Gun held in two hands at waist level.                                                                                                           |
| Firearm ready condition | Unloaded Option 3                                                                                                                               |
| Start on                | Audible signal                                                                                                                                  |
| Stop on                 | Last shot                                                                                                                                       |
| Penalties               | As per current edition of rules                                                                                                                 |
| Safety angles           | 90/90/90 or Local MAR                                                                                                                           |
| Setup notes             | Use targets from stage 7                                                                                                                        |