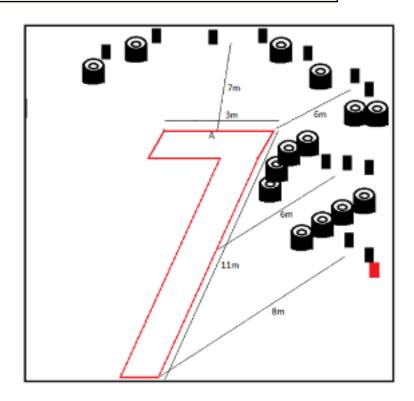

## 2. Round 1 Stage 2

| CoF     | Comstock - Medium                       | Points     | 60 p  |
|---------|-----------------------------------------|------------|-------|
| Targets | 12 plates, 1 no-shoot, Total 12 targets | Min rounds | 12    |
| Firearm | Shotgun                                 | Match-%    | 9.02% |

| Procedure               | On audible start signal, engage targets as they become visible from within the demarcated area |
|-------------------------|------------------------------------------------------------------------------------------------|
| Starting position       | Toes touching marks, gun held in 2 hands at waist level.                                       |
| Firearm ready condition | Loaded Option 1                                                                                |
| Start on                | Audible signal                                                                                 |
| Stop on                 | Last shot                                                                                      |
| Penalties               | As per current edition of rules                                                                |
| Safety angles           | 90/90/90 or local MAR                                                                          |
| Setup notes             | Use set up from stage 3                                                                        |