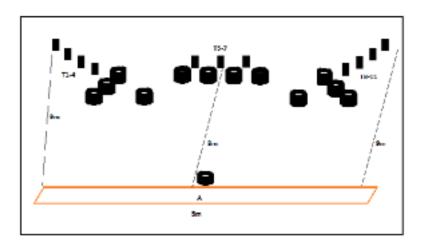

| Procedure               | Standing Upright at A, gun Loaded Option 1 placed on tyres, trigger mechanism inside inner rim, pointing directly down range. On the audible start signal engage the targets as they become visible. |
|-------------------------|------------------------------------------------------------------------------------------------------------------------------------------------------------------------------------------------------|
| Starting position       | Gun loaded & placed on tyres                                                                                                                                                                         |
| Firearm ready condition | Option 1                                                                                                                                                                                             |
| Start on                | Audible signal                                                                                                                                                                                       |
| Stop on                 | Last shot                                                                                                                                                                                            |
| Penalties               | As per current edition of rules                                                                                                                                                                      |
| Safety angles           | 90/90/90                                                                                                                                                                                             |
| Setup notes             | Use stage 5 set up. Tyres - 2 high.                                                                                                                                                                  |