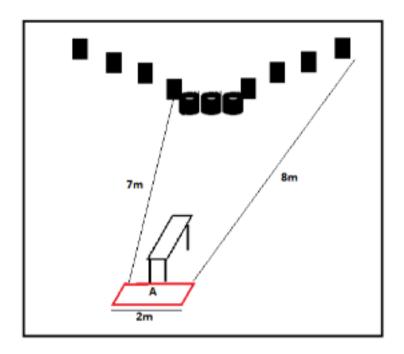

## 1. Round 1 Stage 1

| CoF     | Comstock - Short          | Points     | 35 p  |
|---------|---------------------------|------------|-------|
| Targets | 7 plates, Total 7 targets | Min rounds | 7     |
| Firearm | Shotgun                   | Match-%    | 5.26% |

| Procedure               | On audible start signal engage targets whilst remaining seated.   |
|-------------------------|-------------------------------------------------------------------|
| Starting position       | Gun held in two hands resting across thighs. Shooter sat on chair |
| Firearm ready condition | Loaded Option 2                                                   |
| Start on                | Audible signal                                                    |
| Stop on                 | Last shot                                                         |
| Penalties               | As per current edition of rules                                   |
| Safety angles           | 90/90/90                                                          |
| Setup notes             | Use set up from stage 3                                           |