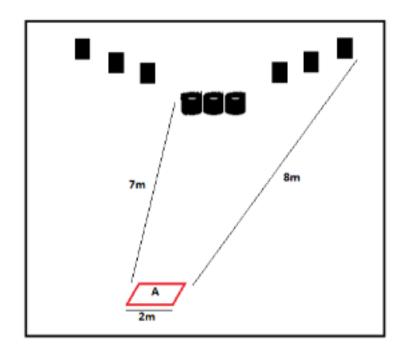

## 1. Round 1 Stage 1

| CoF     | Comstock - Short          | Points     | 35 p  |
|---------|---------------------------|------------|-------|
| Targets | 7 plates, Total 7 targets | Min rounds | 7     |
| Firearm | Shotgun                   | Match-%    | 5.26% |

| Procedure               | On audible start signal engage targets whilst remaining seated.   |
|-------------------------|-------------------------------------------------------------------|
| Starting position       | Gun held in two hands resting across thighs. Shooter sat on chair |
| Firearm ready condition | Loaded Option 2                                                   |
| Start on                | Audible signal                                                    |
| Stop on                 | Last shot                                                         |
| Penalties               | As per current edition of rules                                   |
| Safety angles           | 90/90/90                                                          |
| Setup notes             | Use set up from stage 3                                           |