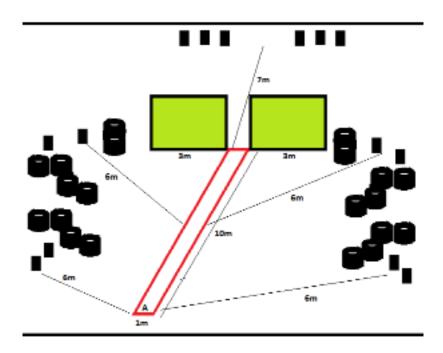

## 3. Round 1 stage 3

| CoF     | Comstock - Long                         | Points     | 90 p   |
|---------|-----------------------------------------|------------|--------|
| Targets | 18 plates, 4 no-shoot, Total 18 targets | Min rounds | 18     |
| Firearm | Shotgun                                 | Match-%    | 13.53% |

| Procedure               | On audible start signal, engage targets as they become visible from within the demarcated zone. |
|-------------------------|-------------------------------------------------------------------------------------------------|
| Starting position       | Heels touching marks, gun held at the trail in weak hand.                                       |
| Firearm ready condition | Loaded Option 1                                                                                 |
| Start on                | Audible signal                                                                                  |
| Stop on                 | Last shot                                                                                       |
| Penalties               | As per current edition of rules                                                                 |
| Safety angles           | 90/90/90 or local MAR                                                                           |
| Setup notes             | Shootin Score It https://ehootreegrait.com 2025.07.09.00:24                                     |