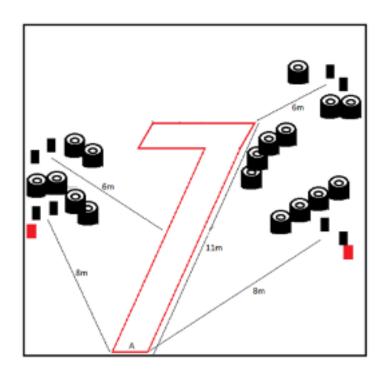

## 4. Round 1 stage 4

| CoF     | Comstock - Short                      | Points     | 40 p  |
|---------|---------------------------------------|------------|-------|
| Targets | 8 plates, 2 no-shoot, Total 8 targets | Min rounds | 8     |
| Firearm | Shotgun                               | Match-%    | 6.02% |

| Procedure               | On audible start signal, engage targets as they become visible from within the demarcated area. |
|-------------------------|-------------------------------------------------------------------------------------------------|
| Starting position       | Heels touching marks, gun held in two hands at waist level.                                     |
| Firearm ready condition | Unloaded Option 3                                                                               |
| Start on                | Audible signal                                                                                  |
| Stop on                 | Last shot                                                                                       |
| Penalties               | As per current edition of rules                                                                 |
| Safety angles           | 90/90/90                                                                                        |
| Setup notes             | Use Stage 3 set up                                                                              |