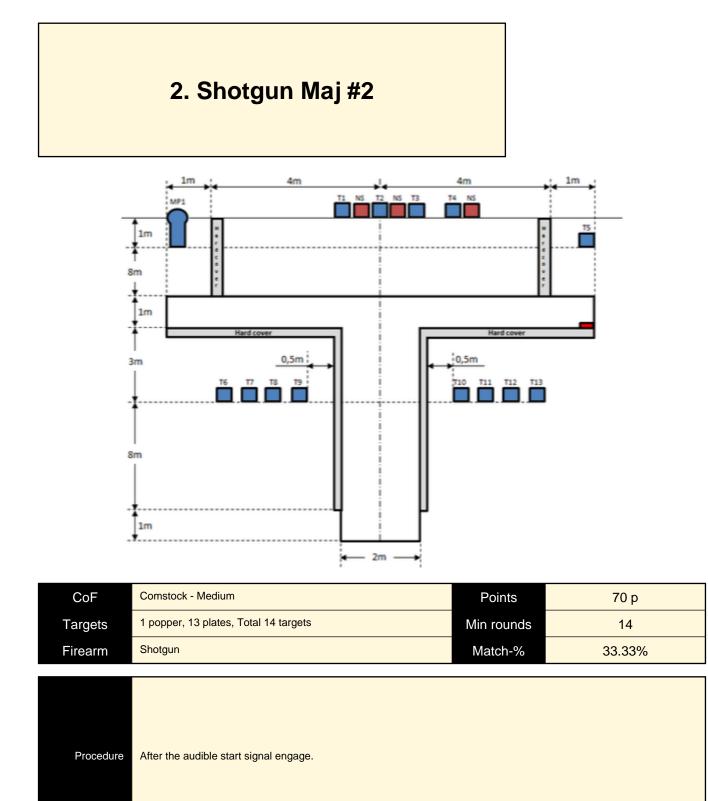

| Procedure                  | After the audible start signal engage.                 |
|----------------------------|--------------------------------------------------------|
| Starting position          | Standing upright facing downrange, feet touching mark. |
| Firearm ready<br>condition | Loaded (Option 1).                                     |
| Start on                   | Audible signal                                         |
| Stop on                    | Last shot                                              |
| Penalties                  | As per current edition of rules                        |
| Safety angles              | L/R                                                    |
| Setup notes                |                                                        |