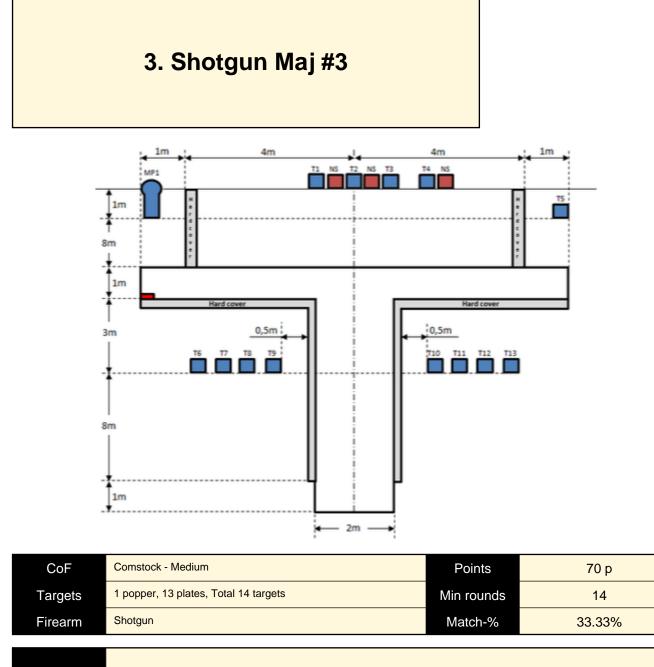

| Procedure               | After the audible start signal engage.                 |
|-------------------------|--------------------------------------------------------|
| Starting position       | Standing upright facing downrange, feet touching mark. |
| Firearm ready condition | Loaded (Option 1).                                     |
| Start on                | Audible signal                                         |
| Stop on                 | Last shot                                              |
| Penalties               | As per current edition of rules                        |
| Safety angles           | L/R                                                    |
| Setup notes             |                                                        |