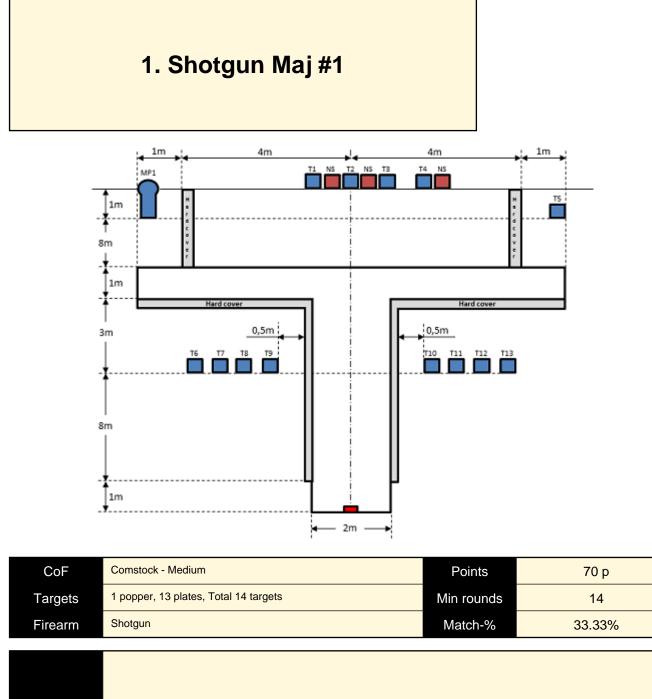

| Procedure                  | After the audible start signal engage.                 |
|----------------------------|--------------------------------------------------------|
| Starting position          | Standing upright facing downrange, feet touching mark. |
| Firearm ready<br>condition | Loaded (Option 1).                                     |
| Start on                   | Audible signal                                         |
| Stop on                    | Last shot                                              |
| Penalties                  | As per current edition of rules                        |
| Safety angles              | L/R                                                    |
| Setup notes                |                                                        |