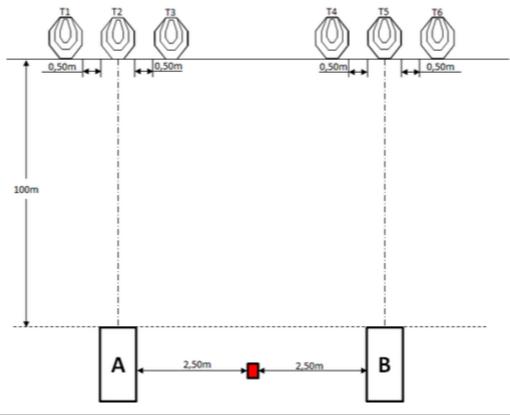

## 3. Rifle Maj #3

| CoF     | Comstock - Medium        | Points     | 60 p   |
|---------|--------------------------|------------|--------|
| Targets | 6 paper, Total 6 targets | Min rounds | 12     |
| Firearm | Rifle                    | Match-%    | 33.33% |

| Procedure               | After the audible start signal engage targets. T1-T3 can only be shot from area "A". T4-T6 can only be shot from area "B". All shooting must be done while lying down. |
|-------------------------|------------------------------------------------------------------------------------------------------------------------------------------------------------------------|
| Starting position       | Standing, both feet touching red mark, stock touching the competitor at hip level.                                                                                     |
| Firearm ready condition | Loaded with chamber empty and bolt closed (Option 2).                                                                                                                  |
| Start on                | Audible signal                                                                                                                                                         |
| Stop on                 | Last shot                                                                                                                                                              |
| Penalties               | As per current edition of rules                                                                                                                                        |
| Safety angles           | L/R                                                                                                                                                                    |
| Setup notes             |                                                                                                                                                                        |