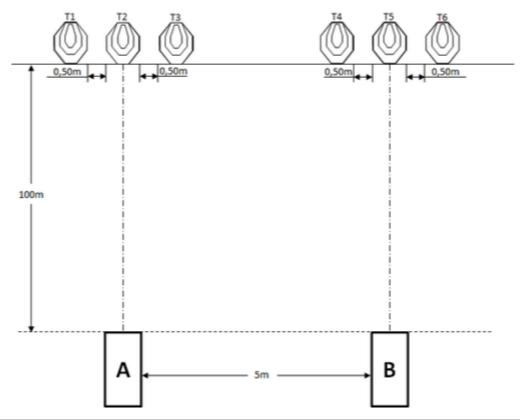

## 2. Rifle Maj #2

| CoF     | Comstock - Medium        | Points     | 60 p   |
|---------|--------------------------|------------|--------|
| Targets | 6 paper, Total 6 targets | Min rounds | 12     |
| Firearm | Rifle                    | Match-%    | 33.33% |

| Procedure               | After the audible start signal engage targets. T1-T3 can only be shot from area "A". T4-T6 can only be shot from area "B". All shooting must be done while lying down. |
|-------------------------|------------------------------------------------------------------------------------------------------------------------------------------------------------------------|
| Starting position       | Standing behind area "B", stock touching the competitor at hip level.                                                                                                  |
| Firearm ready condition | Loaded with chamber empty and bolt closed (Option 2).                                                                                                                  |
| Start on                | Audible signal                                                                                                                                                         |
| Stop on                 | Last shot                                                                                                                                                              |
| Penalties               | As per current edition of rules                                                                                                                                        |
| Safety angles           | L/R                                                                                                                                                                    |
| Setup notes             |                                                                                                                                                                        |