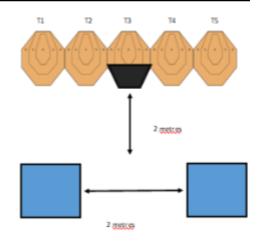

# 3. Stage 3: Accuracy is Final

### Stage 2: Accuracy is Final

#### lange Equipment

5x Micro IPSC targets, one with partial hardcover, placed at a maximum height of two more.

Number of rounds: 12

### Stage Instructions

Start position gun loaded and holstered.

Shooter starts facing down range, hands naturally by their sides. Start in either box A or B.

On the signal engage the targets from the correct shooting boxes, please note T3 is scored with four rounds.

Engage T1, T2 and T3 from Box A. Engage T3, T4 and T5 from Box B.

| CoF     | Comstock - Short         | Points     | 60 p   |
|---------|--------------------------|------------|--------|
| Targets | 6 paper, Total 6 targets | Min rounds | 12     |
| Firearm | Action Air               | Match-%    | 23.53% |