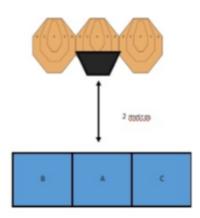

### Stage 4: A Bad hand

Range Equipment

3x Micro IPSC targets, one with partial hardcover, placed at a maximum height of two metros.

Number of rounds: 12

Stage Instructions

Start position gun loaded and holstered.

Shooter starts facing down range, hands naturally by their sides. Start in box  $\boldsymbol{A}.$ 

On the signal engage the targets with a minimum of 2 rounds.

Following a mandatory reload, the shooter will move to either box B or Box C.

In box B, shooter will engage the targets with  $\underline{one}$  round from the WEAKHAND unsupported only. In box C the shooter will engage the targets with  $\underline{one}$  round from the STRONGHAND unsupported only.