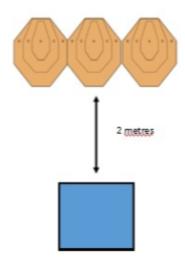

#### Range Equipment

3x Micro IPSC targets placed at a maximum height of two metres.

#### Stage Instructions

Start position gun loaded and holstered. Shooter starts facing up range hands in the surrender position, on the signal turn and engage each target with a minimum of two rounds.

| CoF     | Comstock - Short         | Points     | 30 p   |
|---------|--------------------------|------------|--------|
| Targets | 3 paper, Total 3 targets | Min rounds | 6      |
| Firearm | Action Air               | Match-%    | 11.76% |