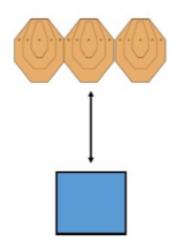

### Range Equipment

3x Micro IPSC targets placed at a maximum height of two metres.

Number of Rounds: 9

#### Stage Instructions

Start position gun loaded and holstered.

Shooter starts facing down range, hands naturally by their sides.

On the signal engage the targets with a minimum of two rounds each, then a compulsory reload followed by a

 $\underline{\text{maximum}}$  of one further round on each target fired from the  $\underline{\text{weakside}}$  only.

| CoF     | Comstock - Short         | Points     | 45 p   |
|---------|--------------------------|------------|--------|
| Targets | 3 paper, Total 3 targets | Min rounds | 9      |
| Firearm | Action Air               | Match-%    | 17.65% |