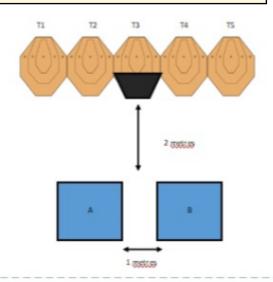

#### lange Equipment

5x Micro IPSC targets, one with partial hardcover, placed at a maximum height of two more.

Number of rounds: 12

### Stage Instructions

Start position gun loaded and holstered.

Shooter starts facing down range, hands naturally by their sides. Start in either box A or B.

On the signal engage the targets from the correct shooting boxes, please note T3 is scored with four rounds.

Engage T1, T2 and T3 from Box A. Engage T3, T4 and T5 from Box B.

| CoF     | Comstock - Short         | Points     | 60 p   |
|---------|--------------------------|------------|--------|
| Targets | 6 paper, Total 6 targets | Min rounds | 12     |
| Firearm | Action Air               | Match-%    | 23.53% |