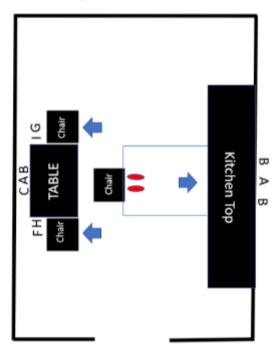

# 2. Fry Up

Stage 2 - Fry Up

| CoF     | Comstock - Short         | Points     | 40 p  |
|---------|--------------------------|------------|-------|
| Targets | 4 paper, Total 4 targets | Min rounds | 8     |
| Firearm | Action Air               | Match-%    | 7.55% |

| Procedure               | Standing up right facing kitchen top. Frying pan gripped in weak hand with right hand holding spatula in the pan. On audible start signal, engage the targets from within the designated area. STRONG HAND ONLY and while still gripping frying pan in weak hand. |
|-------------------------|-------------------------------------------------------------------------------------------------------------------------------------------------------------------------------------------------------------------------------------------------------------------|
| Starting position       | Gun loaded & holstered                                                                                                                                                                                                                                            |
| Firearm ready condition | Loaded                                                                                                                                                                                                                                                            |
| Start on                | Audible signal                                                                                                                                                                                                                                                    |
| Stop on                 | Last shot                                                                                                                                                                                                                                                         |
| Penalties               | As per current edition of rules                                                                                                                                                                                                                                   |
| Safety angles           | 90/90/90 or local MAR.                                                                                                                                                                                                                                            |
| Setup notes             |                                                                                                                                                                                                                                                                   |