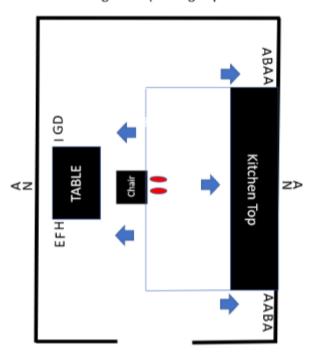

## 5. Roundabout

Stage 5 – Roundabout

| CoF     | Comstock - Medium          | Points     | 100 p  |
|---------|----------------------------|------------|--------|
| Targets | 10 paper, Total 10 targets | Min rounds | 20     |
| Firearm | Action Air                 | Match-%    | 18.87% |

| Procedure               | Standing upright facing kitchen top, back of legs touching chair. Gun loaded and placed flat on chair with muzzle facing away from you. All magazines required for the stage also on the chair. On audible start signal engage the targets as they become visible from within the demarcated area. |
|-------------------------|----------------------------------------------------------------------------------------------------------------------------------------------------------------------------------------------------------------------------------------------------------------------------------------------------|
| Starting position       | Gun loaded & placed on chair with spare magazines.                                                                                                                                                                                                                                                 |
| Firearm ready condition | Loaded.                                                                                                                                                                                                                                                                                            |
| Start on                | Audible signal                                                                                                                                                                                                                                                                                     |
| Stop on                 | Last shot                                                                                                                                                                                                                                                                                          |
| Penalties               | As per current edition of rules                                                                                                                                                                                                                                                                    |
| Safety angles           | 90/90/90 or local MAR.                                                                                                                                                                                                                                                                             |
| Setup notes             | Targets A, B & C at table/work top height. Rest at ground level.                                                                                                                                                                                                                                   |