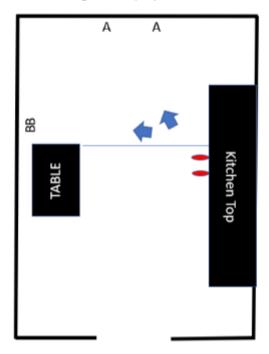

# 2. Fry Up

Stage 2 - Fry Up

| CoF     | Comstock - Short         | Points     | 40 p  |
|---------|--------------------------|------------|-------|
| Targets | 4 paper, Total 4 targets | Min rounds | 8     |
| Firearm | Action Air               | Match-%    | 7.55% |

| Procedure               | Standing up right facing kitchen top. Frying pan gripped in weak hand with right hand holding spatula in the pan. On audible start signal, engage the targets from within the designated area. STRONG HAND ONLY and while still gripping frying pan in weak hand. |
|-------------------------|-------------------------------------------------------------------------------------------------------------------------------------------------------------------------------------------------------------------------------------------------------------------|
| Starting position       | Gun loaded & holstered                                                                                                                                                                                                                                            |
| Firearm ready condition | Loaded                                                                                                                                                                                                                                                            |
| Start on                | Audible signal                                                                                                                                                                                                                                                    |
| Stop on                 | Last shot                                                                                                                                                                                                                                                         |
| Penalties               | As per current edition of rules                                                                                                                                                                                                                                   |
| Safety angles           | 90/90/90 or local MAR.                                                                                                                                                                                                                                            |
| Setup notes             |                                                                                                                                                                                                                                                                   |