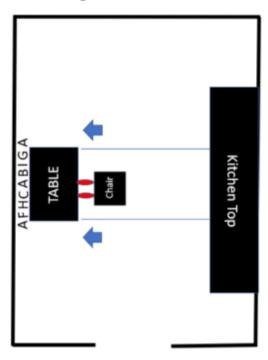

### 3. Meal for One

Stage 3 - Meal for one

| CoF     | Comstock - Medium        | Points     | 80 p   |
|---------|--------------------------|------------|--------|
| Targets | 8 paper, Total 8 targets | Min rounds | 16     |
| Firearm | Action Air               | Match-%    | 15.09% |

| Procedure               | Seated with back against chair back. Holding knife & fork in each hand either side of dinner plate. On audible start signal shoot the targets from the designated area. |
|-------------------------|-------------------------------------------------------------------------------------------------------------------------------------------------------------------------|
| Starting position       | Gun loaded & holstered                                                                                                                                                  |
| Firearm ready condition | Loaded                                                                                                                                                                  |
| Start on                | Audible signal                                                                                                                                                          |
| Stop on                 | Last shot                                                                                                                                                               |
| Penalties               | As per current edition of rules                                                                                                                                         |
| Safety angles           | 90/90/90 or local MAR                                                                                                                                                   |
| Setup notes             | Partial targets B placed at ground level under chairs.                                                                                                                  |