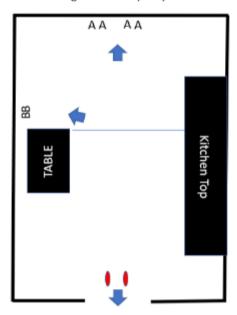

# 1. On the Way Out

Stage 1 - On my way out

| CoF     | Comstock - Short         | Points     | 60 p   |
|---------|--------------------------|------------|--------|
| Targets | 6 paper, Total 6 targets | Min rounds | 12     |
| Firearm | Action Air               | Match-%    | 11.32% |

| Procedure               | Standing facing away from targets with hand holding door handle or touching wall at handle height. Weak hand by side. On audible start signal engage the targets as they become visible from within the demarcated area. |
|-------------------------|--------------------------------------------------------------------------------------------------------------------------------------------------------------------------------------------------------------------------|
| Starting position       | Gun loaded & holstered                                                                                                                                                                                                   |
| Firearm ready condition | Loaded                                                                                                                                                                                                                   |
| Start on                | Audible signal                                                                                                                                                                                                           |
| Stop on                 | Last shot                                                                                                                                                                                                                |
| Penalties               | As per current edition of rules                                                                                                                                                                                          |
| Safety angles           | 90/90/90 or local MAR                                                                                                                                                                                                    |
| Setup notes             | Chaptin Coore it https://ehostrocoorit.com 2005 07 02 47 04                                                                                                                                                              |