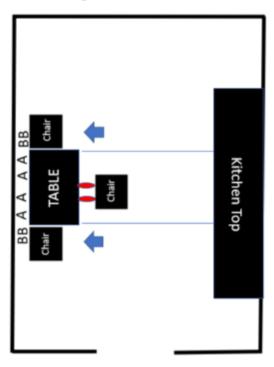

### 4. Mean Poker

Stage 4 - Mean Poker

| CoF     | Comstock - Medium        | Points     | 90 p   |
|---------|--------------------------|------------|--------|
| Targets | 9 paper, Total 9 targets | Min rounds | 18     |
| Firearm | Action Air               | Match-%    | 16.98% |

| Procedure               | Seated at table with elbows on table and holding playing cards in hands . Gun flat on table and covered by a tea towel. Gun loaded with empty chamber. |
|-------------------------|--------------------------------------------------------------------------------------------------------------------------------------------------------|
| Starting position       | Gun On table under tea towel.                                                                                                                          |
| Firearm ready condition | Loaded with empty chamber.                                                                                                                             |
| Start on                | Audible signal                                                                                                                                         |
| Stop on                 | Last shot                                                                                                                                              |
| Penalties               | As per current edition of rules                                                                                                                        |
| Safety angles           | 90                                                                                                                                                     |
| Setup notes             | Shootin Soore It https://ehootingoorsit.com 2005 07 03 47:24                                                                                           |