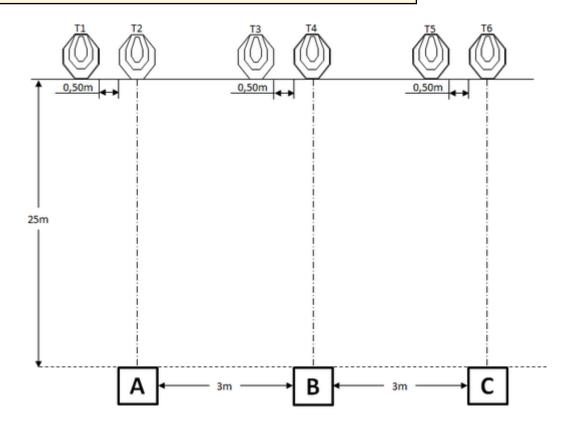

## 1. Rifle Juni #1

| CoF     | Comstock - Medium        | Points     | 60 p   |
|---------|--------------------------|------------|--------|
| Targets | 6 paper, Total 6 targets | Min rounds | 12     |
| Firearm | Rifle                    | Match-%    | 33.33% |

| Procedure               | After the audible start signal, from area "A", engage targets T1 & T2, then move to area "B" and engage targets T3 & T4, then move to area "C" and engage targets T5 & T6. |
|-------------------------|----------------------------------------------------------------------------------------------------------------------------------------------------------------------------|
| Starting position       | Standing in area "A", stock touching the competitor at hip level.                                                                                                          |
| Firearm ready condition | Loaded (Option 1).                                                                                                                                                         |
| Start on                | Audible signal                                                                                                                                                             |
| Stop on                 | Last shot                                                                                                                                                                  |
| Penalties               | As per current edition of rules                                                                                                                                            |
| Safety angles           | L/R                                                                                                                                                                        |
| Setup notes             |                                                                                                                                                                            |