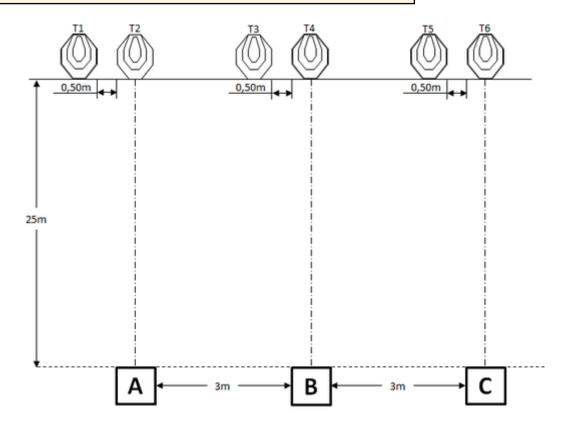

## 3. Rifle Juni #3

| CoF     | Comstock - Medium        | Points     | 60 p   |
|---------|--------------------------|------------|--------|
| Targets | 6 paper, Total 6 targets | Min rounds | 12     |
| Firearm | Rifle                    | Match-%    | 33.33% |

| Procedure               | After the audible start signal, from area "C", engage targets T1 & T2, then move to area "B" and engage targets T3 & T4, then move to area "A" and engage targets T5 & T6. |
|-------------------------|----------------------------------------------------------------------------------------------------------------------------------------------------------------------------|
| Starting position       | Standing in area "C", stock touching the competitor at hip level.                                                                                                          |
| Firearm ready condition | Loaded (Option 1).                                                                                                                                                         |
| Start on                | Audible signal                                                                                                                                                             |
| Stop on                 | Last shot                                                                                                                                                                  |
| Penalties               | As per current edition of rules                                                                                                                                            |
| Safety angles           | L/R                                                                                                                                                                        |
| Setup notes             |                                                                                                                                                                            |