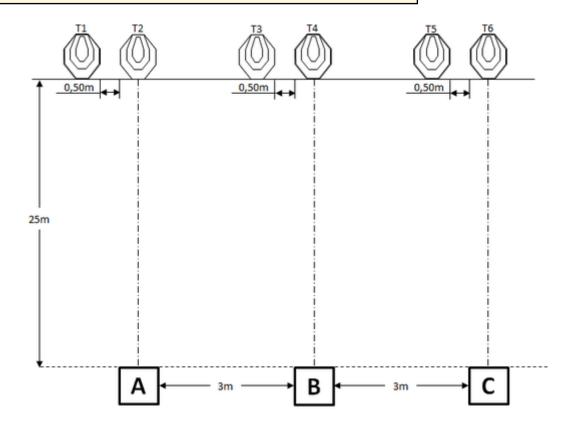

## 1. Rifle Juni #1

| CoF     | Comstock - Medium        | Points     | 60 p   |
|---------|--------------------------|------------|--------|
| Targets | 6 paper, Total 6 targets | Min rounds | 12     |
| Firearm | Rifle                    | Match-%    | 33.33% |

| Procedure               | After the audible start signal, from area "A", engage targets T1 & T2, then move to area "B" and engage targets T3 & T4, then move to area "C" and engage targets T5 & T6. |
|-------------------------|----------------------------------------------------------------------------------------------------------------------------------------------------------------------------|
| Starting position       | Standing in area "A", stock touching the competitor at hip level.                                                                                                          |
| Firearm ready condition | Loaded (Option 1).                                                                                                                                                         |
| Start on                | Audible signal                                                                                                                                                             |
| Stop on                 | Last shot                                                                                                                                                                  |
| Penalties               | As per current edition of rules                                                                                                                                            |
| Safety angles           | L/R                                                                                                                                                                        |
| Setup notes             |                                                                                                                                                                            |