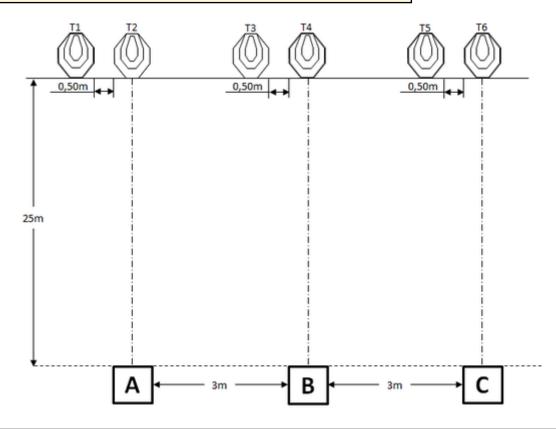

## 3. Rifle Juni #3

| CoF     | Comstock - Medium        | Points     | 60 p   |
|---------|--------------------------|------------|--------|
| Targets | 6 paper, Total 6 targets | Min rounds | 12     |
| Firearm | Rifle                    | Match-%    | 33.33% |

| Procedure               | After the audible start signal, from area "C", engage targets T1 & T2, then move to area "B" and engage targets T3 & T4, then move to area "A" and engage targets T5 & T6. |
|-------------------------|----------------------------------------------------------------------------------------------------------------------------------------------------------------------------|
| Starting position       | Standing in area "C", stock touching the competitor at hip level.                                                                                                          |
| Firearm ready condition | Loaded (Option 1).                                                                                                                                                         |
| Start on                | Audible signal                                                                                                                                                             |
| Stop on                 | Last shot                                                                                                                                                                  |
| Penalties               | As per current edition of rules                                                                                                                                            |
| Safety angles           | L/R                                                                                                                                                                        |
| Setup notes             |                                                                                                                                                                            |