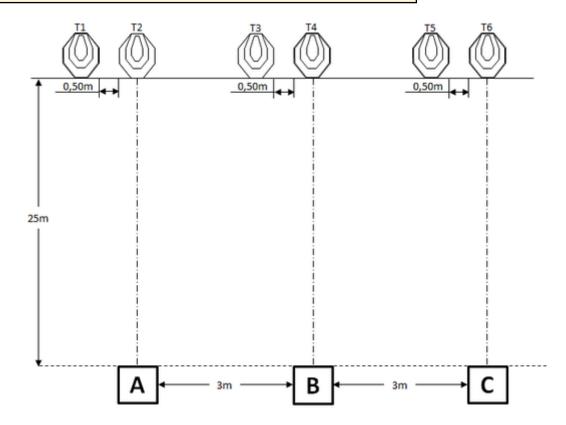

## 2. Rifle Juni #2

| CoF     | Comstock - Medium        | Points     | 60 p   |
|---------|--------------------------|------------|--------|
| Targets | 6 paper, Total 6 targets | Min rounds | 12     |
| Firearm | Rifle                    | Match-%    | 33.33% |

| Procedure               | After the audible start signal, from area "B", engage targets T1 & T2, then move to area "A" and engage targets T3 & T4, then move to area "C" and engage targets T5 & T6. |
|-------------------------|----------------------------------------------------------------------------------------------------------------------------------------------------------------------------|
| Starting position       | Standing in area "B", stock touching the competitor at hip level.                                                                                                          |
| Firearm ready condition | Loaded (Option 1).                                                                                                                                                         |
| Start on                | Audible signal                                                                                                                                                             |
| Stop on                 | Last shot                                                                                                                                                                  |
| Penalties               | As per current edition of rules                                                                                                                                            |
| Safety angles           | L/R                                                                                                                                                                        |
| Setup notes             |                                                                                                                                                                            |