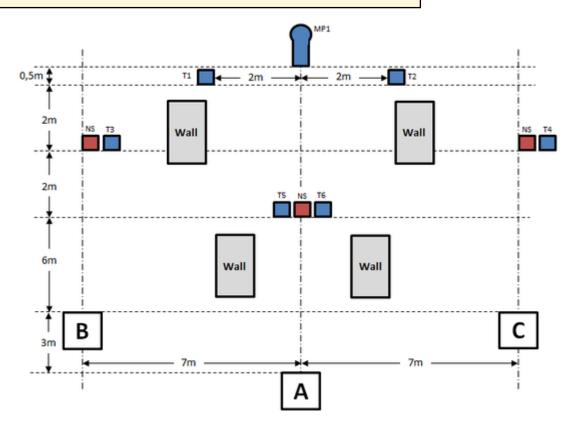

| Procedure               | After the audible start signal engage targets. T5&T6 can only be shot from area "A", T2&T3 can only be shot from area "B" and T1&T4 can only be shot from area "C". |
|-------------------------|---------------------------------------------------------------------------------------------------------------------------------------------------------------------|
| Starting position       | Standing upright facing downrange in area "B".                                                                                                                      |
| Firearm ready condition | Loaded (Option 1).                                                                                                                                                  |
| Start on                | Audible signal                                                                                                                                                      |
| Stop on                 | Last shot                                                                                                                                                           |
| Penalties               | As per current edition of rules                                                                                                                                     |
| Safety angles           | L/R                                                                                                                                                                 |
| Setup notes             | Shootin Soore It https://ehootreesreit.com 2024.04.10.20:29                                                                                                         |