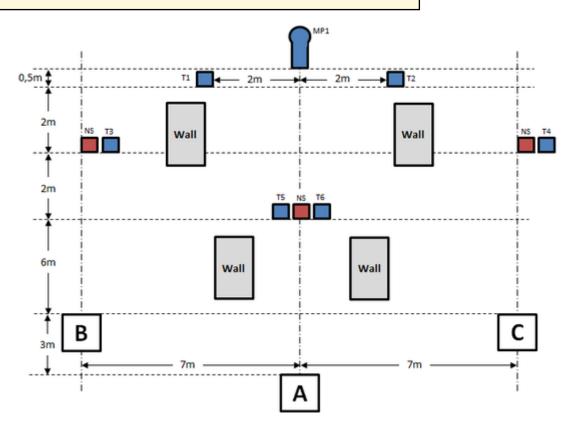

| Procedure               | After the audible start signal engage targets. T5&T6 can only be shot from area "A", T2&T3 can only be shot from area "B" and T1&T4 can only be shot from area "C". |
|-------------------------|---------------------------------------------------------------------------------------------------------------------------------------------------------------------|
| Starting position       | Standing upright facing downrange in area "A".                                                                                                                      |
| Firearm ready condition | Loaded (Option 1).                                                                                                                                                  |
| Start on                | Audible signal                                                                                                                                                      |
| Stop on                 | Last shot                                                                                                                                                           |
| Penalties               | As per current edition of rules                                                                                                                                     |
| Safety angles           | L/R                                                                                                                                                                 |
| Setup notes             | Chartle Coard It https://shaatraaardi.com. 2004 04 40 20 00                                                                                                         |