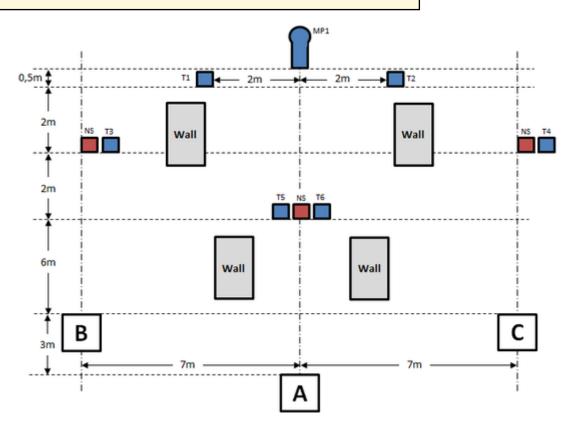

| Procedure               | After the audible start signal engage targets. T5&T6 can only be shot from area "A", T2&T3 can only be shot from area "B" and T1&T4 can only be shot from area "C". |
|-------------------------|---------------------------------------------------------------------------------------------------------------------------------------------------------------------|
| Starting position       | Standing upright facing downrange in area "C".                                                                                                                      |
| Firearm ready condition | Loaded (Option 1).                                                                                                                                                  |
| Start on                | Audible signal                                                                                                                                                      |
| Stop on                 | Last shot                                                                                                                                                           |
| Penalties               | As per current edition of rules                                                                                                                                     |
| Safety angles           | L/R                                                                                                                                                                 |
| Setup notes             | Chartle Coard It https://shaatraaardi.com. 2004 04 40 20 00                                                                                                         |