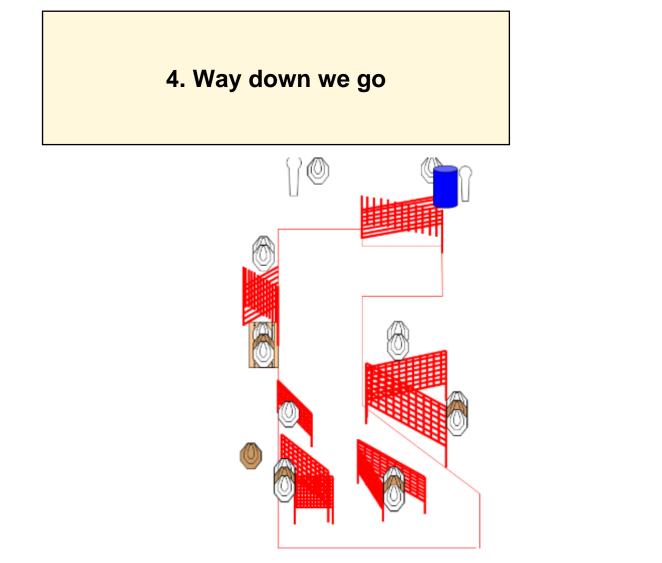

| CoF                        | Comstock - Long                                                               | Points     | 160 p  |
|----------------------------|-------------------------------------------------------------------------------|------------|--------|
| Targets                    | 15 paper, 2 popper, 5 no-shoot, Total 17 targets                              | Min rounds | 32     |
| Firearm                    | Handgun                                                                       | Match-%    | 30.77% |
|                            |                                                                               |            |        |
| Procedure                  | Standing anywhere within area as described                                    |            |        |
| Starting position          | Gun Loaded and Holstered                                                      |            |        |
| Firearm ready<br>condition |                                                                               |            |        |
| Start on                   | Audible signal                                                                |            |        |
| Stop on                    | Last shot                                                                     |            |        |
| Penalties                  | As per current edition of rules                                               |            |        |
| Safety angles              | L/R As described with Red and White ribbon                                    |            |        |
| Setup notes                | Make sure all shooters understand the tight Safety Angel to the Ri            | ight       |        |
| Penalties<br>Safety angles | As per current edition of rules<br>L/R As described with Red and White ribbon | ight       |        |