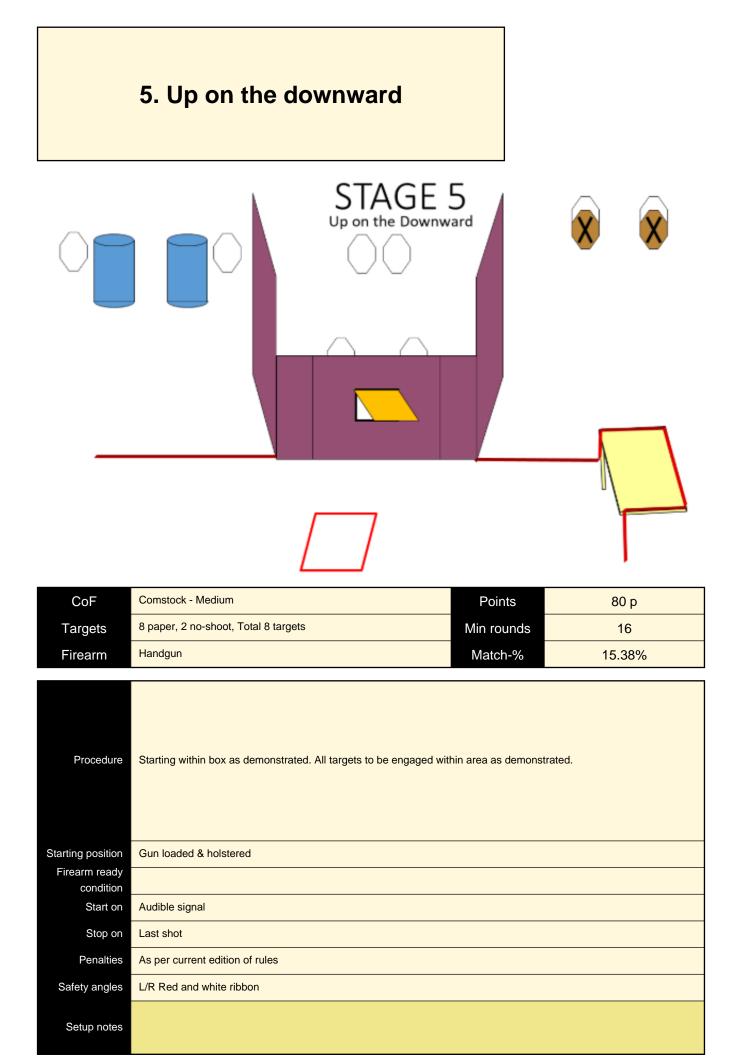

| CoF     | Comstock - Medium                               | Points     | 95 p   |
|---------|-------------------------------------------------|------------|--------|
| Targets | 8 paper, 3 plates, 4 no-shoot, Total 11 targets | Min rounds | 19     |
| Firearm | Handgun                                         | Match-%    | 18.27% |

| Procedure               | Handgun and all magazine to be used must be placed on table within table edge. All targets to be engaged from within area A |
|-------------------------|-----------------------------------------------------------------------------------------------------------------------------|
| Starting position       | Sitting on Chair. Back fully supported by backrest. Both hand on knee.                                                      |
| Firearm ready condition | Unloaded and empty chamber. Slide fully forward. Hammer, if fitted, must be fully down or decocked                          |
| Start on                | Audible signal                                                                                                              |
| Stop on                 | Last shot                                                                                                                   |
| Penalties               | As per current edition of rules                                                                                             |
| Safety angles           | L/R Red and white ribbon                                                                                                    |
| Setup notes             |                                                                                                                             |