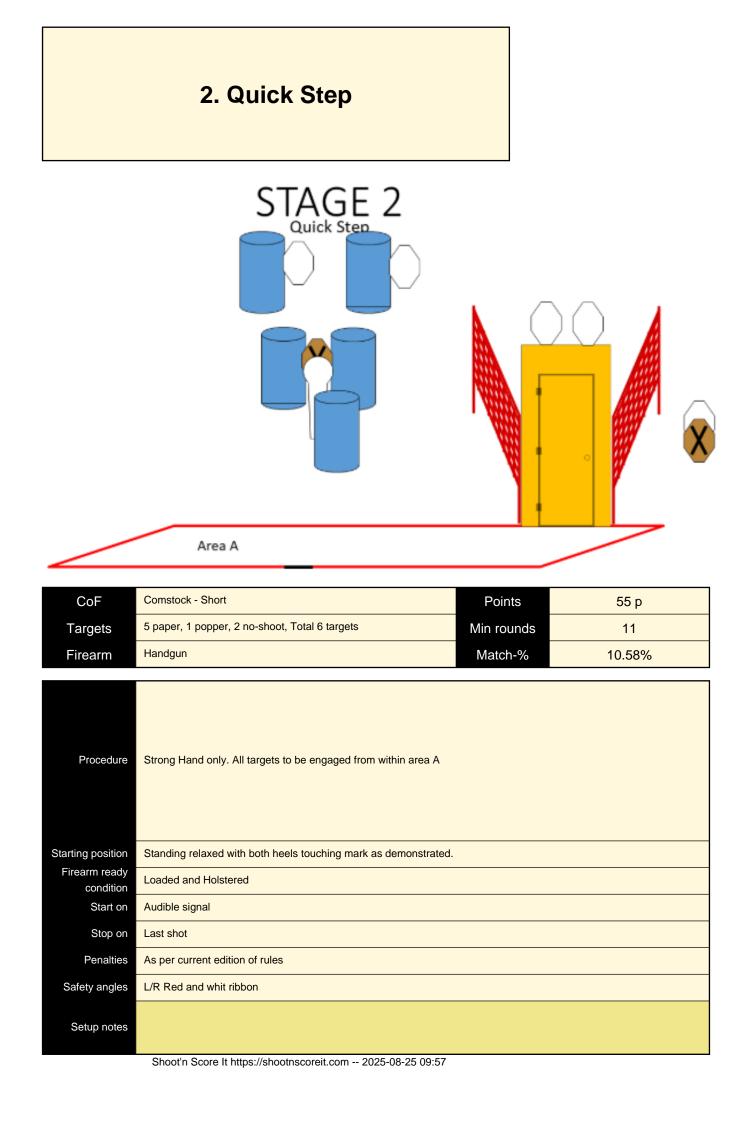

| CoF     | Comstock - Medium                               | Points     | 95 p   |
|---------|-------------------------------------------------|------------|--------|
| Targets | 8 paper, 3 plates, 4 no-shoot, Total 11 targets | Min rounds | 19     |
| Firearm | Handgun                                         | Match-%    | 18.27% |

| Procedure               | Handgun and all magazine to be used must be placed on table within table edge. All targets to be engaged from within area A |
|-------------------------|-----------------------------------------------------------------------------------------------------------------------------|
| Starting position       | Sitting on Chair. Back fully supported by backrest. Both hand on knee.                                                      |
| Firearm ready condition | Unloaded and empty chamber. Slide fully forward. Hammer, if fitted, must be fully down or decocked                          |
| Start on                | Audible signal                                                                                                              |
| Stop on                 | Last shot                                                                                                                   |
| Penalties               | As per current edition of rules                                                                                             |
| Safety angles           | L/R Red and white ribbon                                                                                                    |
| Setup notes             |                                                                                                                             |