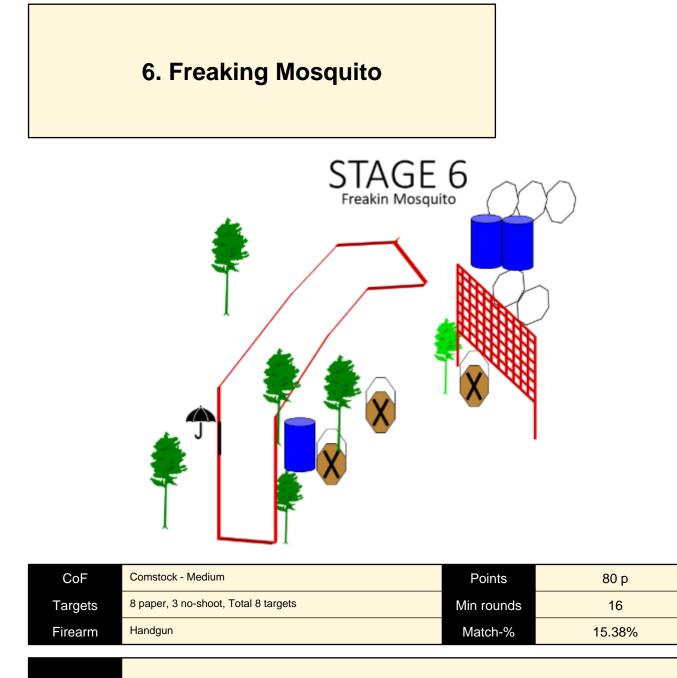

Shoot'n Score It https://shootnscoreit.com -- 2025-08-25 09:57

Shoot'n Score It https://shootnscoreit.com -- 2025-08-25 09:57

| Procedure               | Starting with both heels touching marks and holding umbrella with strong hand as demonstrated. Engage all target as they become visible within marked area. |
|-------------------------|-------------------------------------------------------------------------------------------------------------------------------------------------------------|
| Starting position       | Gun loaded & holstered                                                                                                                                      |
| Firearm ready condition |                                                                                                                                                             |
| Start on                | Audible signal                                                                                                                                              |
| Stop on                 | Last shot                                                                                                                                                   |
| Penalties               | As per current edition of rules                                                                                                                             |
| Safety angles           | L/R Red and white ribbon                                                                                                                                    |
| Setup notes             |                                                                                                                                                             |