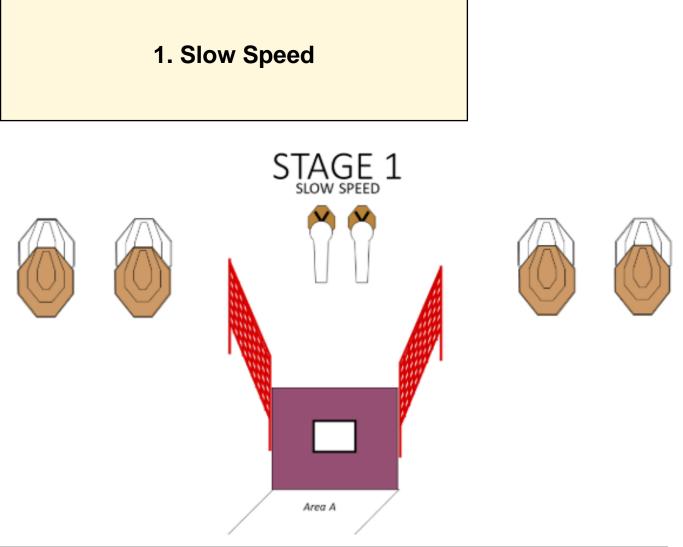

| CoF     | Comstock - Short                               | Points     | 50 p  |
|---------|------------------------------------------------|------------|-------|
| Targets | 4 paper, 2 popper, 6 no-shoot, Total 6 targets | Min rounds | 10    |
| Firearm | Handgun                                        | Match-%    | 9.62% |

| Procedure         | Starting anywhere within Area A    |
|-------------------|------------------------------------|
| Starting position | Gun loaded & holstered             |
| Firearm ready     |                                    |
| condition         |                                    |
| Start on          | Audible signal                     |
| Stop on           | Last shot                          |
| Penalties         | As per current edition of rules    |
| Safety angles     | L/R Shown by red and white ribbon. |
| Setup notes       |                                    |