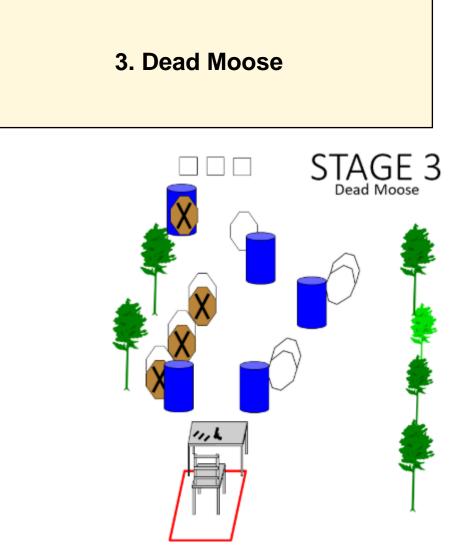

Shoot'n Score It https://shootnscoreit.com -- 2025-08-25 09:57

Shoot'n Score It https://shootnscoreit.com -- 2025-08-25 09:57

| Procedure               | Starting with both heels touching marks and holding umbrella with strong hand as demonstrated. Engage all target as they become visible within marked area. |
|-------------------------|-------------------------------------------------------------------------------------------------------------------------------------------------------------|
| Starting position       | Gun loaded & holstered                                                                                                                                      |
| Firearm ready condition |                                                                                                                                                             |
| Start on                | Audible signal                                                                                                                                              |
| Stop on                 | Last shot                                                                                                                                                   |
| Penalties               | As per current edition of rules                                                                                                                             |
| Safety angles           | L/R Red and white ribbon                                                                                                                                    |
| Setup notes             |                                                                                                                                                             |