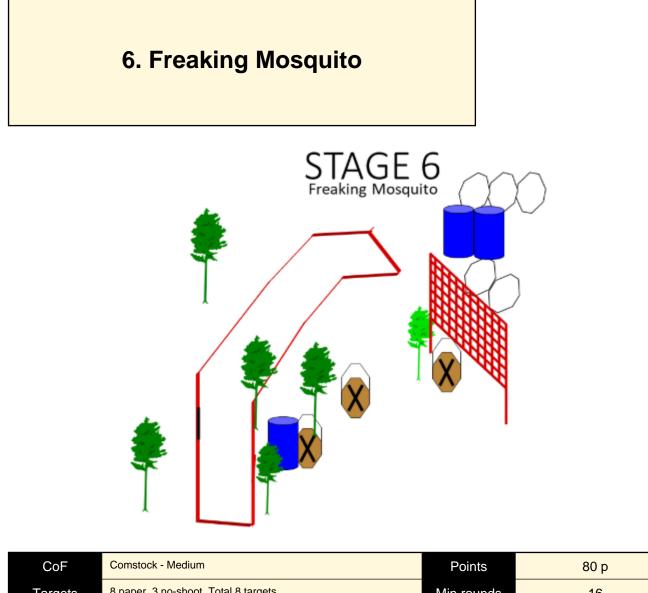

| Targets | 8 paper, 3 no-shoot, Total 8 targets | Min rounds | 16     |
|---------|--------------------------------------|------------|--------|
| Firearm | Rifle                                | Match-%    | 13.68% |
|         |                                      |            |        |
|         |                                      |            |        |
|         |                                      |            |        |
|         |                                      |            |        |