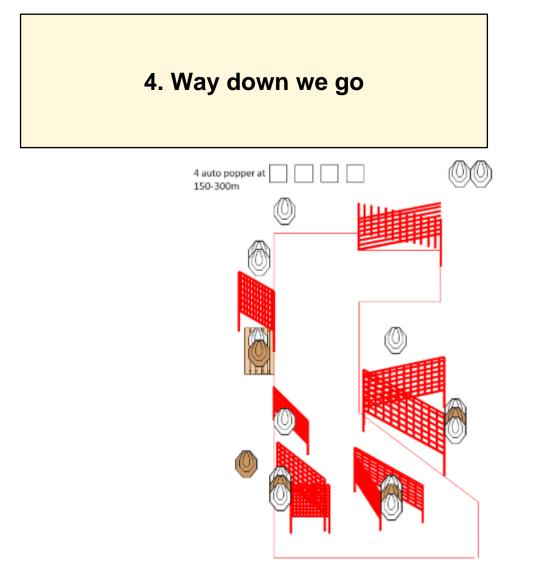

| CoF     | Comstock - Long                                  | Points     | 175 p  |
|---------|--------------------------------------------------|------------|--------|
| Targets | 15 paper, 5 popper, 5 no-shoot, Total 20 targets | Min rounds | 35     |
| Firearm | Rifle                                            | Match-%    | 29.91% |

| Procedure                  | Starting anywhere within area as described             |
|----------------------------|--------------------------------------------------------|
| Starting position          | Option 1                                               |
| Firearm ready<br>condition |                                                        |
| Start on                   | Audible signal                                         |
| Stop on                    | Last shot                                              |
| Penalties                  | As per current edition of rules                        |
| Safety angles              | L/R as described with Red and white ribbon             |
| Setup notes                | Make sure shooters understand the "tight" Right angel. |