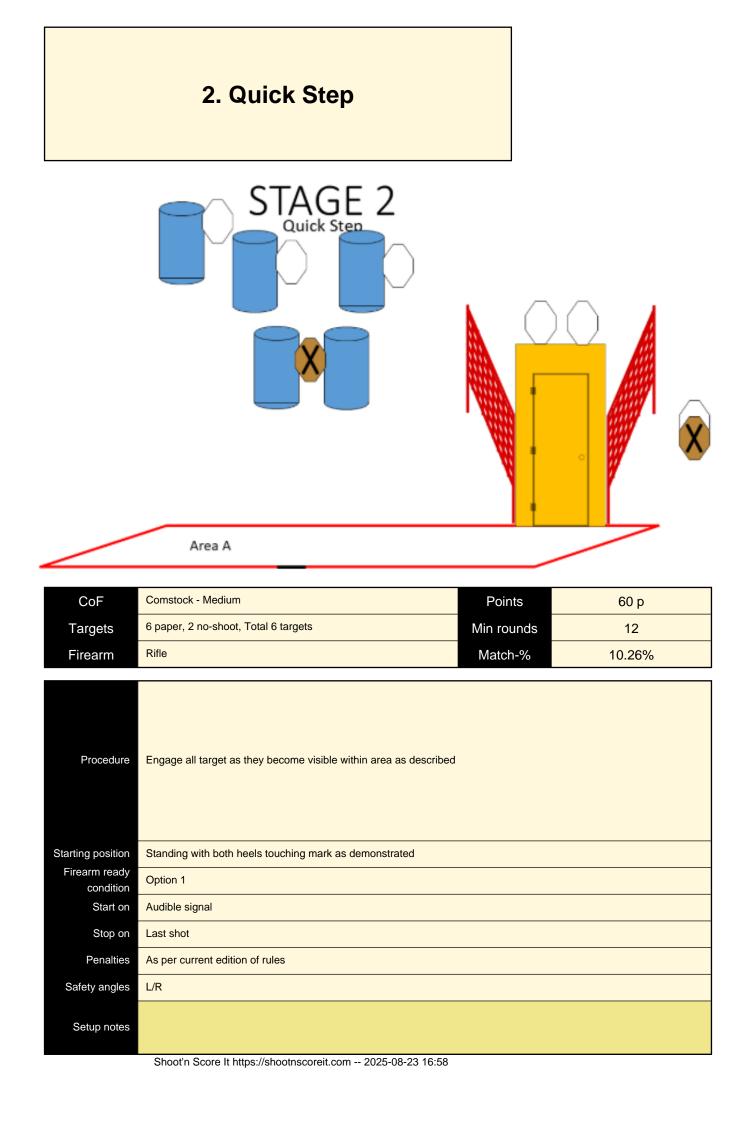

| CoF     | Comstock - Medium                    | Points     | 60 p   |
|---------|--------------------------------------|------------|--------|
| Targets | 6 paper, 2 no-shoot, Total 6 targets | Min rounds | 12     |
| Firearm | Rifle                                | Match-%    | 10.26% |

| Procedure               | Starting anywhere within area, as described, and engage targets as they become visible. |
|-------------------------|-----------------------------------------------------------------------------------------|
| Starting position       | Standing relaxed, rifle at hip level pointing downrange                                 |
| Firearm ready condition | Option 1                                                                                |
| Start on                | Audible signal                                                                          |
| Stop on                 | Last shot                                                                               |
| Penalties               | As per current edition of rules                                                         |
| Safety angles           | L/R                                                                                     |
| Setup notes             | Shoot'n Score It https://chaotoscoreit.com 2025.09.23.16:59                             |