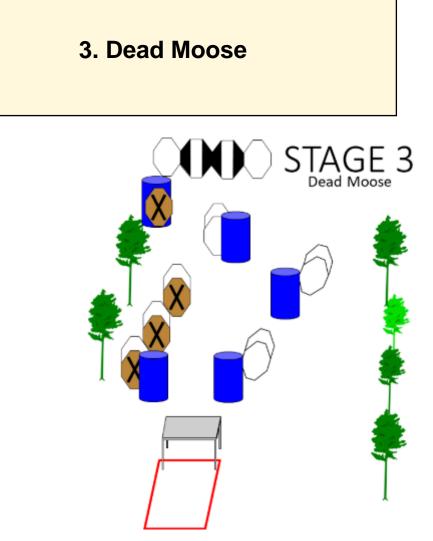

| CoF     | Comstock - Long                        | Points     | 130 p  |
|---------|----------------------------------------|------------|--------|
| Targets | 13 paper, 4 no-shoot, Total 13 targets | Min rounds | 26     |
| Firearm | Rifle                                  | Match-%    | 22.22% |

| Procedure               | Engage all target as they become visible from designated area as described.                        |
|-------------------------|----------------------------------------------------------------------------------------------------|
| Starting position       | Standing relaxed behind table. Pistol-grip on rifle to be within edge of table.                    |
| Firearm ready condition | Option 3: detachable magazines removed and chamber must be empty. The action may be open or closed |
| Start on                | Audible signal                                                                                     |
| Stop on                 | Last shot                                                                                          |
| Penalties               | As per current edition of rules                                                                    |
| Safety angles           | L/R Red and white ribbon                                                                           |
| Setup notes             | Sheet's Secret It https://sheetacoorsit.com 2005-00-22.46:50                                       |