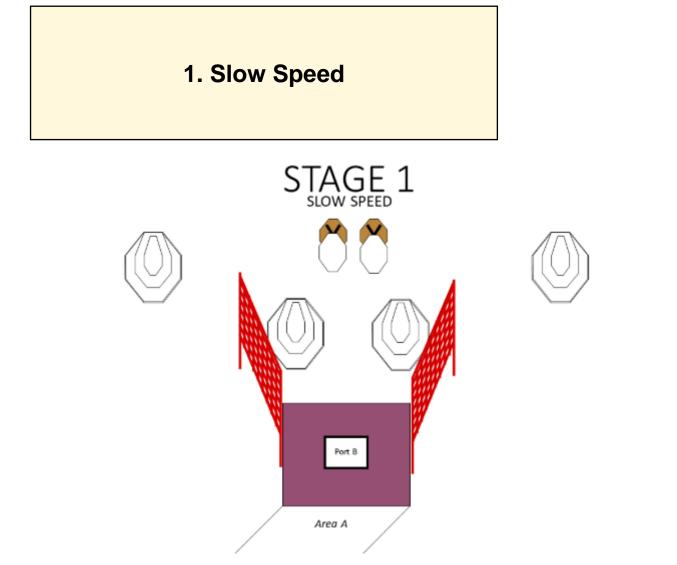

| Targets | 8 paper, 3 no-shoot, Total 8 targets | Min rounds | 16     |
|---------|--------------------------------------|------------|--------|
| Firearm | Rifle                                | Match-%    | 13.68% |
|         |                                      |            |        |
|         |                                      |            |        |
|         |                                      |            |        |
|         |                                      |            |        |

| Procedure               | Starting with both heels touching marks as demonstrated. Engage all target as they become visible within marked area. |
|-------------------------|-----------------------------------------------------------------------------------------------------------------------|
| Starting position       | Standing relaxed. Rifle at hip level pointing downrange.                                                              |
| Firearm ready condition | Option 1                                                                                                              |
| Start on                | Audible signal                                                                                                        |
| Stop on                 | Last shot                                                                                                             |
| Penalties               | As per current edition of rules                                                                                       |
| Safety angles           | L/R Red and White ribbon                                                                                              |
| Setup notes             |                                                                                                                       |