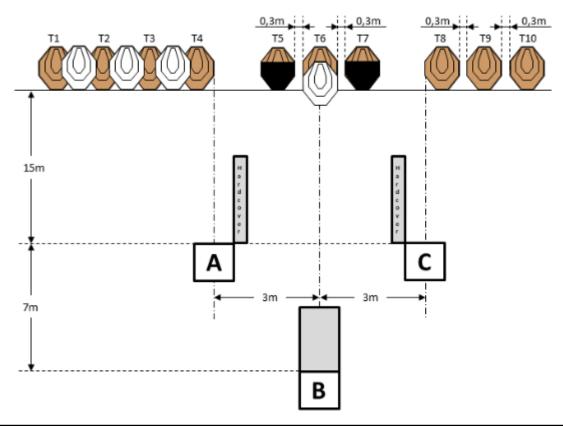

## 1. Shotgun Juli #1

| CoF     | Comstock - Medium          | Points     | 50 p   |
|---------|----------------------------|------------|--------|
| Targets | 10 paper, Total 10 targets | Min rounds | 10     |
| Firearm | Shotgun                    | Match-%    | 33.33% |

| Procedure               | After the audible start signal engage targets with 1 round each. T1-T4 can only be shot from area "A", T5-T7 can only be shot from area "B" and T8-T10 can only be shot from area "C". |
|-------------------------|----------------------------------------------------------------------------------------------------------------------------------------------------------------------------------------|
| Starting position       | Standing upright facing downrange in area "A".                                                                                                                                         |
| Firearm ready condition | Loaded (Option 1).                                                                                                                                                                     |
| Start on                | Audible signal                                                                                                                                                                         |
| Stop on                 | Last shot                                                                                                                                                                              |
| Penalties               | As per current edition of rules                                                                                                                                                        |
| Safety angles           | L/R                                                                                                                                                                                    |
| Setup notes             | Chaptin Cours It https://shaptingspii.com. 2005.00.05.47.05                                                                                                                            |

## 2. Shotgun Juli #2

| CoF     | Comstock - Medium          | Points     | 50 p   |
|---------|----------------------------|------------|--------|
| Targets | 10 paper, Total 10 targets | Min rounds | 10     |
| Firearm | Shotgun                    | Match-%    | 33.33% |

| Procedure               | After the audible start signal engage targets with 1 round each. T1-T4 can only be shot from area "A", T5-T7 can only be shot from area "B" and T8-T10 can only be shot from area "C". |
|-------------------------|----------------------------------------------------------------------------------------------------------------------------------------------------------------------------------------|
| Starting position       | Standing upright facing downrange in area "B".                                                                                                                                         |
| Firearm ready condition | Loaded (Option 1).                                                                                                                                                                     |
| Start on                | Audible signal                                                                                                                                                                         |
| Stop on                 | Last shot                                                                                                                                                                              |
| Penalties               | As per current edition of rules                                                                                                                                                        |
| Safety angles           | L/R                                                                                                                                                                                    |
| Setup notes             | Chaptin Cours It https://shaptingspii.com. 2005.00.05.47.05                                                                                                                            |

## 3. Shotgun Juli #3

| CoF     | Comstock - Medium          | Points     | 50 p   |
|---------|----------------------------|------------|--------|
| Targets | 10 paper, Total 10 targets | Min rounds | 10     |
| Firearm | Shotgun                    | Match-%    | 33.33% |

| Procedure               | After the audible start signal engage targets with 1 round each. T1-T4 can only be shot from area "A", T5-T7 can only be shot from area "B" and T8-T10 can only be shot from area "C". |
|-------------------------|----------------------------------------------------------------------------------------------------------------------------------------------------------------------------------------|
| Starting position       | Standing upright facing downrange in area "C".                                                                                                                                         |
| Firearm ready condition | Loaded (Option 1).                                                                                                                                                                     |
| Start on                | Audible signal                                                                                                                                                                         |
| Stop on                 | Last shot                                                                                                                                                                              |
| Penalties               | As per current edition of rules                                                                                                                                                        |
| Safety angles           | L/R                                                                                                                                                                                    |
| Setup notes             |                                                                                                                                                                                        |