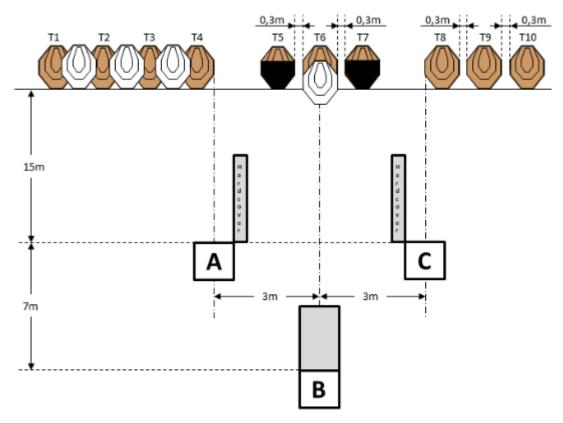

| Procedure               | After the audible start signal engage targets with 1 round each. T1-T4 can only be shot from area "A", T5-T7 can only be shot from area "B" and T8-T10 can only be shot from area "C". |
|-------------------------|----------------------------------------------------------------------------------------------------------------------------------------------------------------------------------------|
| Starting position       | Standing upright facing downrange in area "A".                                                                                                                                         |
| Firearm ready condition | Loaded (Option 1).                                                                                                                                                                     |
| Start on                | Audible signal                                                                                                                                                                         |
| Stop on                 | Last shot                                                                                                                                                                              |
| Penalties               | As per current edition of rules                                                                                                                                                        |
| Safety angles           | L/R                                                                                                                                                                                    |
| Setup notes             | Chaptin Cours It https://shaptingspii.com. 0004.04.05.40.50                                                                                                                            |

| Procedure               | After the audible start signal engage targets with 1 round each. T1-T4 can only be shot from area "A", T5-T7 can only be shot from area "B" and T8-T10 can only be shot from area "C". |
|-------------------------|----------------------------------------------------------------------------------------------------------------------------------------------------------------------------------------|
| Starting position       | Standing upright facing downrange in area "B".                                                                                                                                         |
| Firearm ready condition | Loaded (Option 1).                                                                                                                                                                     |
| Start on                | Audible signal                                                                                                                                                                         |
| Stop on                 | Last shot                                                                                                                                                                              |
| Penalties               | As per current edition of rules                                                                                                                                                        |
| Safety angles           | L/R                                                                                                                                                                                    |
| Setup notes             | Chaptin Cours It https://shaptingspii.com. 0004.04.05.40.50                                                                                                                            |

| Procedure               | After the audible start signal engage targets with 1 round each. T1-T4 can only be shot from area "A", T5-T7 can only be shot from area "B" and T8-T10 can only be shot from area "C". |
|-------------------------|----------------------------------------------------------------------------------------------------------------------------------------------------------------------------------------|
| Starting position       | Standing upright facing downrange in area "C".                                                                                                                                         |
| Firearm ready condition | Loaded (Option 1).                                                                                                                                                                     |
| Start on                | Audible signal                                                                                                                                                                         |
| Stop on                 | Last shot                                                                                                                                                                              |
| Penalties               | As per current edition of rules                                                                                                                                                        |
| Safety angles           | L/R                                                                                                                                                                                    |
| Setup notes             |                                                                                                                                                                                        |