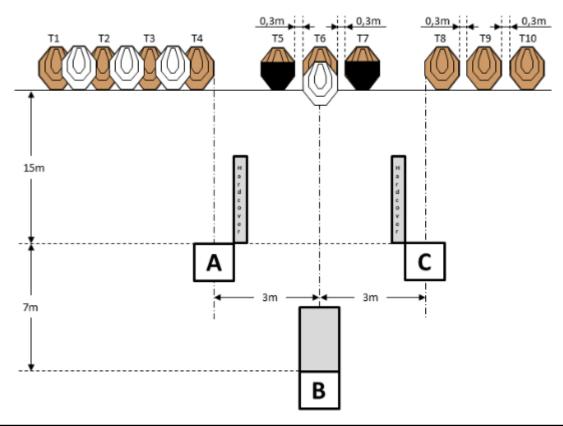

| Procedure               | After the audible start signal engage targets with 1 round each. T1-T4 can only be shot from area "A", T5-T7 can only be shot from area "B" and T8-T10 can only be shot from area "C". |
|-------------------------|----------------------------------------------------------------------------------------------------------------------------------------------------------------------------------------|
| Starting position       | Standing upright facing downrange in area "A".                                                                                                                                         |
| Firearm ready condition | Loaded (Option 1).                                                                                                                                                                     |
| Start on                | Audible signal                                                                                                                                                                         |
| Stop on                 | Last shot                                                                                                                                                                              |
| Penalties               | As per current edition of rules                                                                                                                                                        |
| Safety angles           | L/R                                                                                                                                                                                    |
| Setup notes             | Chaptin Cours It https://shaptingspii.com. 0004.04.05.40.50                                                                                                                            |

| Procedure               | After the audible start signal engage targets with 1 round each. T1-T4 can only be shot from area "A", T5-T7 can only be shot from area "B" and T8-T10 can only be shot from area "C". |
|-------------------------|----------------------------------------------------------------------------------------------------------------------------------------------------------------------------------------|
| Starting position       | Standing upright facing downrange in area "B".                                                                                                                                         |
| Firearm ready condition | Loaded (Option 1).                                                                                                                                                                     |
| Start on                | Audible signal                                                                                                                                                                         |
| Stop on                 | Last shot                                                                                                                                                                              |
| Penalties               | As per current edition of rules                                                                                                                                                        |
| Safety angles           | L/R                                                                                                                                                                                    |
| Setup notes             | Chaptin Cours It https://shaptingspii.com. 0004.04.05.40.50                                                                                                                            |

| Procedure               | After the audible start signal engage targets with 1 round each. T1-T4 can only be shot from area "A", T5-T7 can only be shot from area "B" and T8-T10 can only be shot from area "C". |
|-------------------------|----------------------------------------------------------------------------------------------------------------------------------------------------------------------------------------|
| Starting position       | Standing upright facing downrange in area "C".                                                                                                                                         |
| Firearm ready condition | Loaded (Option 1).                                                                                                                                                                     |
| Start on                | Audible signal                                                                                                                                                                         |
| Stop on                 | Last shot                                                                                                                                                                              |
| Penalties               | As per current edition of rules                                                                                                                                                        |
| Safety angles           | L/R                                                                                                                                                                                    |
| Setup notes             |                                                                                                                                                                                        |