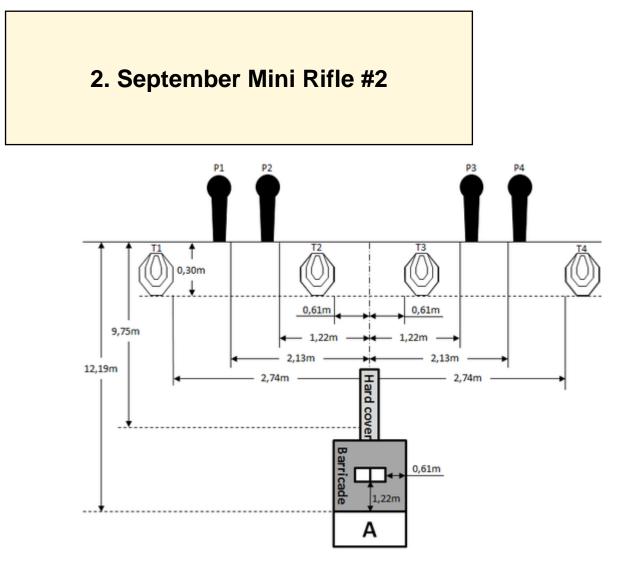

| CoF     | Comstock - Short                   | Points     | 30 p   |
|---------|------------------------------------|------------|--------|
| Targets | 2 paper, 2 popper, Total 4 targets | Min rounds | 6      |
| Firearm | Mini Rifle                         | Match-%    | 15.38% |