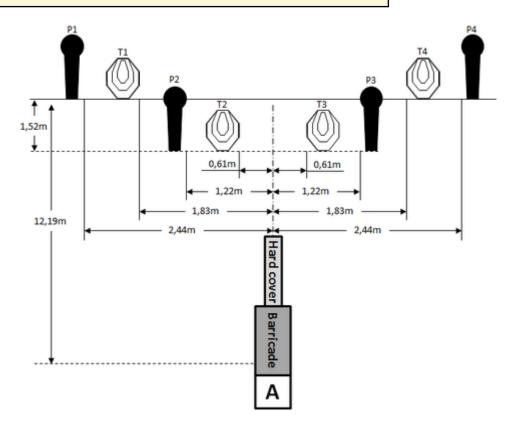

## 1. September Mini Rifle #1

| CoF                     | Comstock - Medium                                                      | Points               | 60 p       |
|-------------------------|------------------------------------------------------------------------|----------------------|------------|
| Targets                 | 4 paper, 4 popper, Total 8 targets                                     | Min rounds           | 12         |
|                         |                                                                        |                      |            |
| Firearm                 | Mini Rifle                                                             | Match-%              | 30.77%     |
| Procedure               | After the audible start signal engage.                                 |                      |            |
| Starting position       | Standing erect in area "A", facing center of barricade, stock touching | ng the competitor at | hip level. |
| Firearm ready condition | Loaded (Option 1).                                                     |                      |            |
| Start on                | Audible signal                                                         |                      |            |
| Stop on                 | Last shot                                                              |                      |            |
| Penalties               | As per current edition of rules                                        |                      |            |
| Safety angles           | L/R                                                                    |                      |            |
| Setup notes             |                                                                        |                      |            |
|                         | Shoot'n Score It https://shootnscoreit.com 2025-08-05 20:06            |                      |            |

| CoF     | Comstock - Medium                  | Points     | 60 p   |
|---------|------------------------------------|------------|--------|
| Targets | 4 paper, 4 popper, Total 8 targets | Min rounds | 12     |
| Firearm | Mini Rifle                         | Match-%    | 30.77% |

| Procedure               | After the audible start signal engage.                                  |
|-------------------------|-------------------------------------------------------------------------|
| Starting position       | Standing erect in area "A", stock touching the competitor at hip level. |
| Firearm ready condition | Loaded (Option 1).                                                      |
| Start on                | Audible signal                                                          |
| Stop on                 | Last shot                                                               |
| Penalties               | As per current edition of rules                                         |
| Safety angles           | L/R                                                                     |
| Setup notes             |                                                                         |