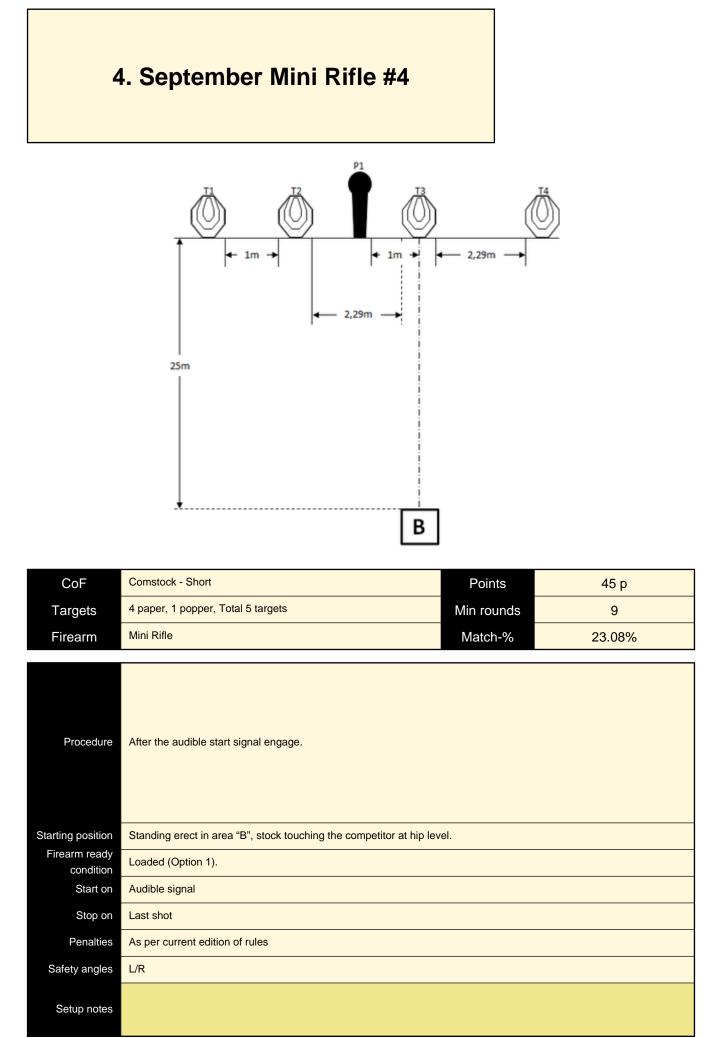

|  |
| Penalties               | As per current edition of rules                                                                                                                                                                      |  |
| Safety angles           | L/R                                                                                                                                                                                                  |  |
| Setup notes             |                                                                                                                                                                                                      |  |