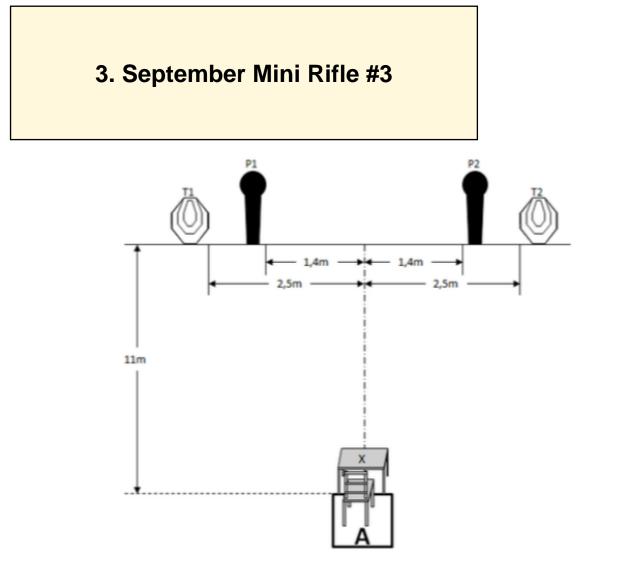

| Procedure               | Rifle pointing downrange will be located on the "X" in between hands. The rifle must lie flat on one side and may not be propped up in any artificial manner. After the audible start signal engage. |  |
|-------------------------|------------------------------------------------------------------------------------------------------------------------------------------------------------------------------------------------------|--|
| Starting position       | Seated in area "A", facing downrange with both hands on top of a table palms flat.                                                                                                                   |  |
| Firearm ready condition | Loaded with chamber empty and bolt closed (Option 2).                                                                                                                                                |  |
| Start on                | Audible signal                                                                                                                                                                                       |  |
| Stop on                 | Last shot                                                                                                                                                                                            |  |
| Penalties               | As per current edition of rules                                                                                                                                                                      |  |
| Safety angles           | L/R                                                                                                                                                                                                  |  |
| Setup notes             |                                                                                                                                                                                                      |  |