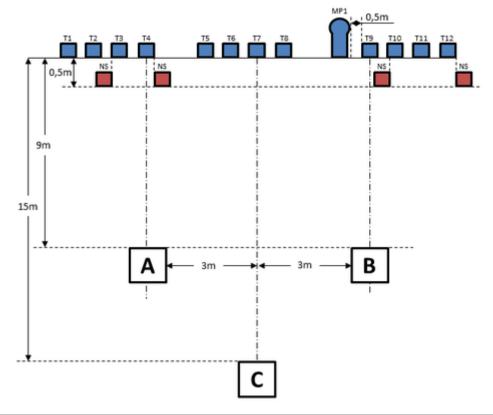

## 1. Hagelgevär April #1

| CoF     | Comstock - Medium                     | Points     | 65 p   |
|---------|---------------------------------------|------------|--------|
| Targets | 1 popper, 12 plates, Total 13 targets | Min rounds | 13     |
| Firearm | Shotgun                               | Match-%    | 41.94% |

| Procedure             | After the audible start signal engage targets. T1-T4 can only be shot from area "A". T5-T8 can only be shot from area "C". T9-T12 and MP1 can only be shot from area "B".                                                                                                       |
|-----------------------|---------------------------------------------------------------------------------------------------------------------------------------------------------------------------------------------------------------------------------------------------------------------------------|
| Starting position     | Loaded (Option 1). Standing upright facing downrange in area "C".                                                                                                                                                                                                               |
| Firearm ready         |                                                                                                                                                                                                                                                                                 |
| condition<br>Start on | Audible signal                                                                                                                                                                                                                                                                  |
|                       | Addible signal                                                                                                                                                                                                                                                                  |
| Stop on               | Last shot                                                                                                                                                                                                                                                                       |
| Penalties             | As per current edition of rules                                                                                                                                                                                                                                                 |
| Safety angles         | L/R                                                                                                                                                                                                                                                                             |
| Setup notes           | All targets are placed on 0-60cm from ground level, all targets must be on placed on the same height. Distance between IPSC Plates within an array are 30cm. All IPSC Plates and No-Shoots have the same size and have the maximum size of 20x20cm. All areas are maximum 1x1m. |