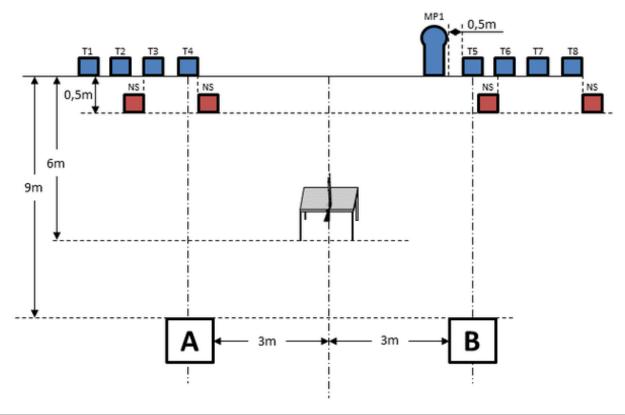

## 2. Hagelgevär April #2

| CoF     | Comstock - Medium                   | Points     | 45 p   |
|---------|-------------------------------------|------------|--------|
| Targets | 1 popper, 8 plates, Total 9 targets | Min rounds | 9      |
| Firearm | Shotgun                             | Match-%    | 29.03% |

| Procedure               | Shotgun unloaded (Option 3), gun laying flat on table. After the audible start signal engage targets. T1-T4 can only be shot from area "A". T5-T8 and Mini Popper (MP1) can only be shot from area "B".                                                                          |
|-------------------------|----------------------------------------------------------------------------------------------------------------------------------------------------------------------------------------------------------------------------------------------------------------------------------|
| Starting position       | Standing upright facing downrange in area "A" or area "B".                                                                                                                                                                                                                       |
| Firearm ready condition |                                                                                                                                                                                                                                                                                  |
| Start on                | Audible signal                                                                                                                                                                                                                                                                   |
| Stop on                 | Last shot                                                                                                                                                                                                                                                                        |
| Stop on                 | Last Silot                                                                                                                                                                                                                                                                       |
| Penalties               | As per current edition of rules                                                                                                                                                                                                                                                  |
| Safety angles           | L/R                                                                                                                                                                                                                                                                              |
| Setup notes             | All targets are placed on 0-60cm from ground level, all targets must be on placed on the same height. Distance between IPSC Plates within an array are 30 cm. All IPSC Plates and No-Shoots have the same size and have the maximum size of 20x20cm. All areas are maximum 1x1m. |