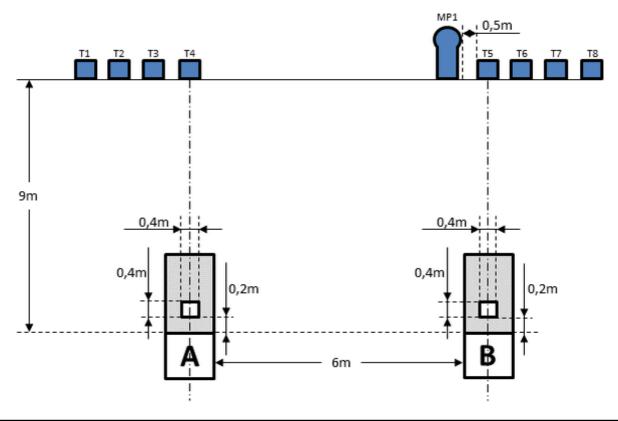

## 3. Hagelgevär April #3

| CoF     | Comstock - Medium                   | Points     | 45 p   |
|---------|-------------------------------------|------------|--------|
| Targets | 1 popper, 8 plates, Total 9 targets | Min rounds | 9      |
| Firearm | Shotgun                             | Match-%    | 29.03% |

| Procedure               | Shotgun loaded (Option 1). After the audible start signal engage targets. T1-T4 can only be shot from area "A" through port in the wall. T5-T8 and Mini Popper (MP1) can only be shot from area "B" through port in the wall.                                     |
|-------------------------|-------------------------------------------------------------------------------------------------------------------------------------------------------------------------------------------------------------------------------------------------------------------|
| Starting position       | Standing upright facing downrange area "A" or area "B".                                                                                                                                                                                                           |
| Firearm ready condition |                                                                                                                                                                                                                                                                   |
| Start on                | Audible signal                                                                                                                                                                                                                                                    |
| Stop on                 | Last shot                                                                                                                                                                                                                                                         |
| Penalties               | As per current edition of rules                                                                                                                                                                                                                                   |
| Safety angles           | L/R                                                                                                                                                                                                                                                               |
| Setup notes             | All targets are placed on 0-60cm from ground level, all targets must be on placed on the same height. Distance between IPSC Plates within an array are 30cm. All IPSC Plates have the same size and have the maximum size of 20x20cm. All areas are maximum 1x1m. |