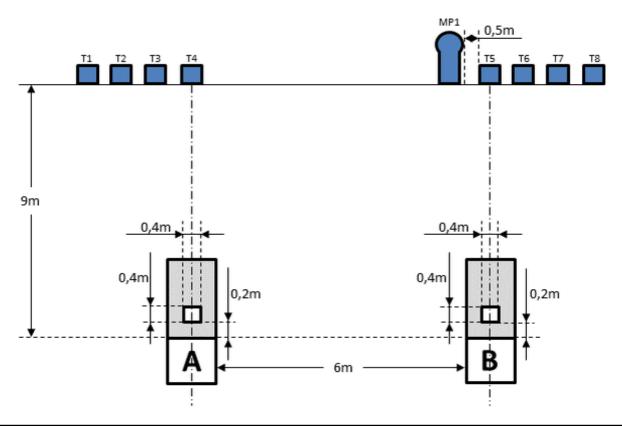

## 3. Hagelgevär April #3

| CoF     | Comstock - Medium                   | Points     | 45 p   |
|---------|-------------------------------------|------------|--------|
| Targets | 1 popper, 8 plates, Total 9 targets | Min rounds | 9      |
| Firearm | Shotgun                             | Match-%    | 29.03% |

| Procedure               | Shotgun loaded (Option 1). After the audible start signal engage targets. T1-T4 can only be shot from area "A" through port in the wall. T5-T8 and Mini Popper (MP1) can only be shot from area "B" through port in the wall.                                     |
|-------------------------|-------------------------------------------------------------------------------------------------------------------------------------------------------------------------------------------------------------------------------------------------------------------|
| Starting position       | Standing upright facing downrange area "A" or area "B".                                                                                                                                                                                                           |
| Firearm ready condition |                                                                                                                                                                                                                                                                   |
| Start on                | Audible signal                                                                                                                                                                                                                                                    |
|                         | <u> </u>                                                                                                                                                                                                                                                          |
| Stop on                 | Last shot                                                                                                                                                                                                                                                         |
| Penalties               | As per current edition of rules                                                                                                                                                                                                                                   |
| Safety angles           | L/R                                                                                                                                                                                                                                                               |
| Setup notes             | All targets are placed on 0-60cm from ground level, all targets must be on placed on the same height. Distance between IPSC Plates within an array are 30cm. All IPSC Plates have the same size and have the maximum size of 20x20cm. All areas are maximum 1x1m. |