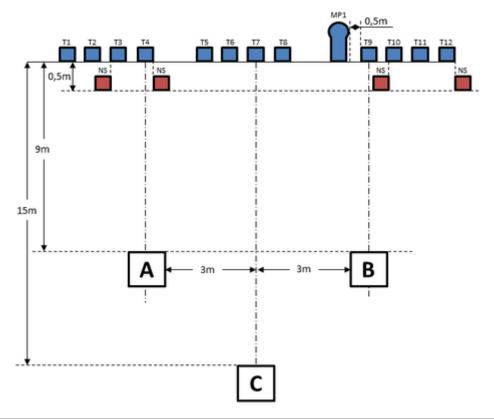

## 1. Hagelgevär April #1

| CoF     | Comstock - Medium                     | Points     | 65 p   |
|---------|---------------------------------------|------------|--------|
| Targets | 1 popper, 12 plates, Total 13 targets | Min rounds | 13     |
| Firearm | Shotgun                               | Match-%    | 41.94% |

| Procedure             | After the audible start signal engage targets. T1-T4 can only be shot from area "A". T5-T8 can only be shot from area "C". T9-T12 and MP1 can only be shot from area "B".                                                                                                       |
|-----------------------|---------------------------------------------------------------------------------------------------------------------------------------------------------------------------------------------------------------------------------------------------------------------------------|
| Starting position     | Loaded (Option 1). Standing upright facing downrange in area "C".                                                                                                                                                                                                               |
| Firearm ready         |                                                                                                                                                                                                                                                                                 |
| condition<br>Start on | Audible signal                                                                                                                                                                                                                                                                  |
| Gtart Gri             | Addible signal                                                                                                                                                                                                                                                                  |
| Stop on               | Last shot                                                                                                                                                                                                                                                                       |
| Penalties             | As per current edition of rules                                                                                                                                                                                                                                                 |
| Safety angles         | L/R                                                                                                                                                                                                                                                                             |
| Setup notes           | All targets are placed on 0-60cm from ground level, all targets must be on placed on the same height. Distance between IPSC Plates within an array are 30cm. All IPSC Plates and No-Shoots have the same size and have the maximum size of 20x20cm. All areas are maximum 1x1m. |