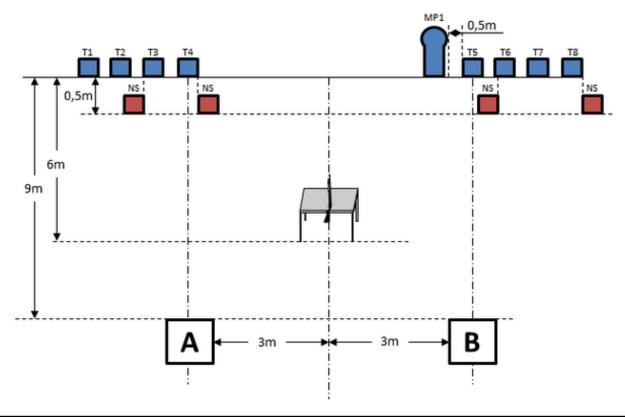

## 2. Hagelgevär April #2

| CoF     | Comstock - Medium                   | Points     | 45 p   |
|---------|-------------------------------------|------------|--------|
| Targets | 1 popper, 8 plates, Total 9 targets | Min rounds | 9      |
| Firearm | Shotgun                             | Match-%    | 29.03% |

| Procedure               | Shotgun unloaded (Option 3), gun laying flat on table. After the audible start signal engage targets. T1-T4 can only be shot from area "A". T5-T8 and Mini Popper (MP1) can only be shot from area "B".                                                                          |
|-------------------------|----------------------------------------------------------------------------------------------------------------------------------------------------------------------------------------------------------------------------------------------------------------------------------|
| Starting position       | Standing upright facing downrange in area "A" or area "B".                                                                                                                                                                                                                       |
| Firearm ready condition |                                                                                                                                                                                                                                                                                  |
| Start on                | Audible signal                                                                                                                                                                                                                                                                   |
| Stop on                 | Last shot                                                                                                                                                                                                                                                                        |
| Penalties               | As per current edition of rules                                                                                                                                                                                                                                                  |
| Safety angles           | L/R                                                                                                                                                                                                                                                                              |
| Setup notes             | All targets are placed on 0-60cm from ground level, all targets must be on placed on the same height. Distance between IPSC Plates within an array are 30 cm. All IPSC Plates and No-Shoots have the same size and have the maximum size of 20x20cm. All areas are maximum 1x1m. |