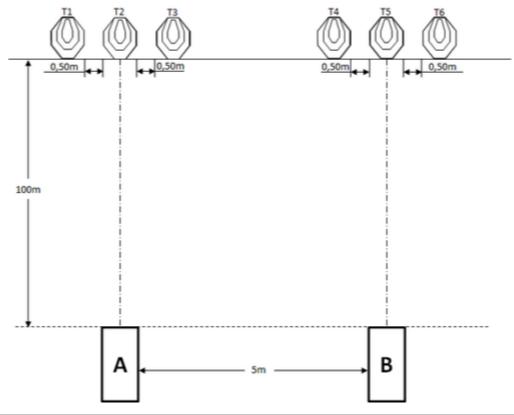

## 2. Rifle Maj #2

| CoF     | Comstock - Medium        | Points     | 60 p   |
|---------|--------------------------|------------|--------|
| Targets | 6 paper, Total 6 targets | Min rounds | 12     |
| Firearm | Rifle                    | Match-%    | 33.33% |

| Procedure               | After the audible start signal engage targets. T1-T3 can only be shot from area "A". T4-T6 can only be shot from area "B". All shooting must be done while lying down. |
|-------------------------|------------------------------------------------------------------------------------------------------------------------------------------------------------------------|
| Starting position       | Standing behind area "B", stock touching the competitor at hip level.                                                                                                  |
| Firearm ready condition | Loaded with chamber empty and bolt closed (Option 2).                                                                                                                  |
| Start on                | Audible signal                                                                                                                                                         |
| Stop on                 | Last shot                                                                                                                                                              |
| Penalties               | As per current edition of rules                                                                                                                                        |
| Safety angles           | L/R                                                                                                                                                                    |
| Setup notes             |                                                                                                                                                                        |