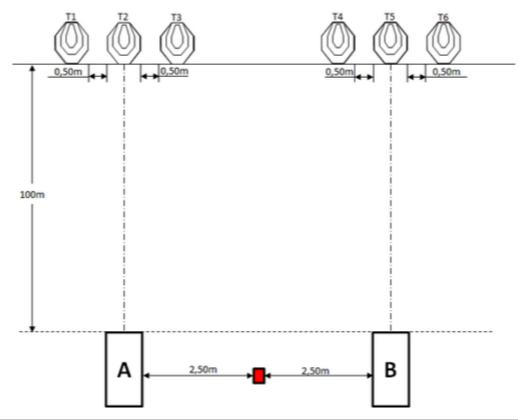

## 3. Rifle Maj #3

| CoF     | Comstock - Medium        | Points     | 60 p   |
|---------|--------------------------|------------|--------|
| Targets | 6 paper, Total 6 targets | Min rounds | 12     |
| Firearm | Rifle                    | Match-%    | 33.33% |

| Procedure               | After the audible start signal engage targets. T1-T3 can only be shot from area "A". T4-T6 can only be shot from area "B". All shooting must be done while lying down. |
|-------------------------|------------------------------------------------------------------------------------------------------------------------------------------------------------------------|
| Starting position       | Standing, both feet touching red mark, stock touching the competitor at hip level.                                                                                     |
| Firearm ready condition | Loaded with chamber empty and bolt closed (Option 2).                                                                                                                  |
| Start on                | Audible signal                                                                                                                                                         |
| Stop on                 | Last shot                                                                                                                                                              |
| Penalties               | As per current edition of rules                                                                                                                                        |
| Safety angles           | L/R                                                                                                                                                                    |
| Setup notes             |                                                                                                                                                                        |