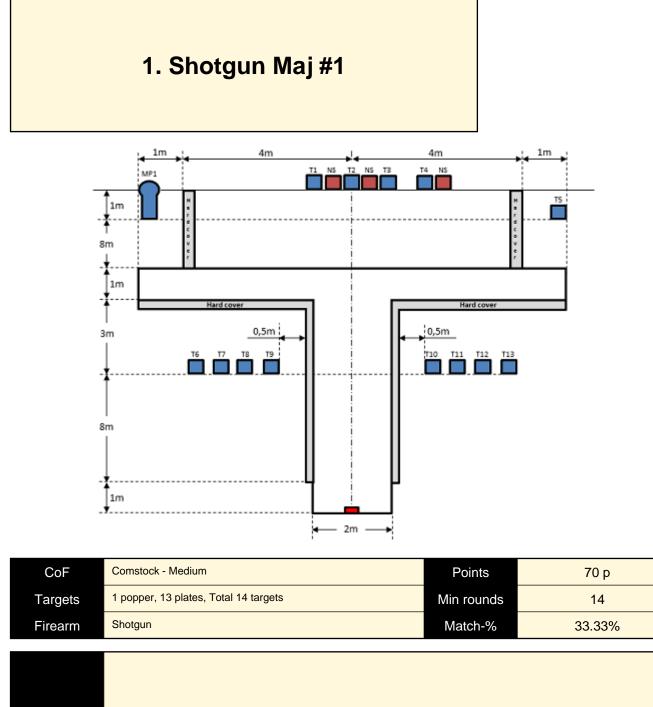

| Frocedure                  |                                                        |
|----------------------------|--------------------------------------------------------|
| Starting position          | Standing upright facing downrange, feet touching mark. |
| Firearm ready<br>condition | Loaded (Option 1).                                     |
| Start on                   | Audible signal                                         |
| Stop on                    | Last shot                                              |
| Penalties                  | As per current edition of rules                        |
| Safety angles              | L/R                                                    |
| Setup notes                |                                                        |