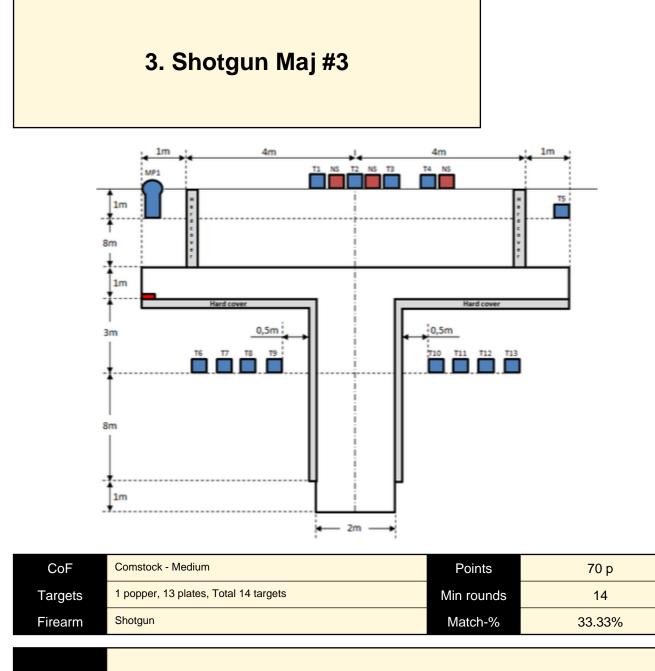

| Procedure               | After the audible start signal engage.                 |
|-------------------------|--------------------------------------------------------|
| Starting position       | Standing upright facing downrange, feet touching mark. |
| Firearm ready condition | Loaded (Option 1).                                     |
| Start on                | Audible signal                                         |
| Stop on                 | Last shot                                              |
| Penalties               | As per current edition of rules                        |
| Safety angles           | L/R                                                    |
| Setup notes             |                                                        |