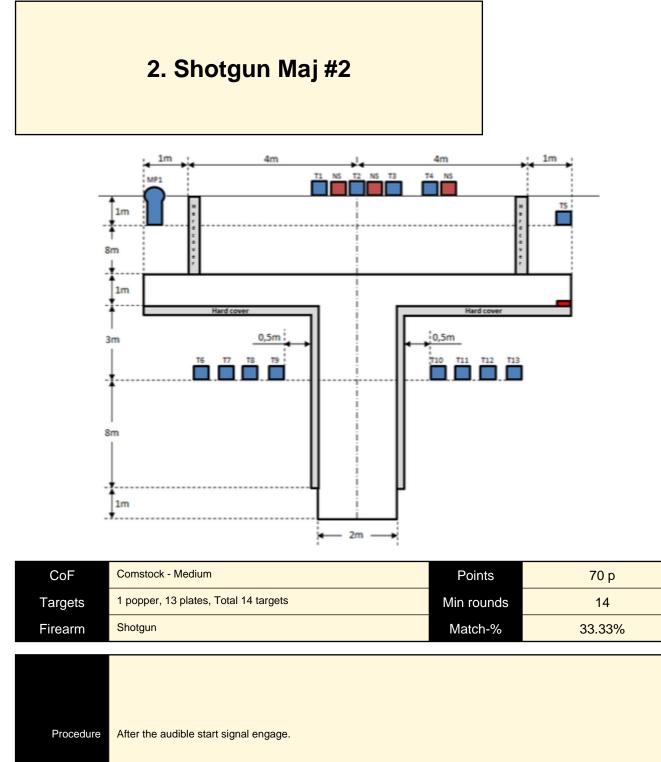

| Procedure               | After the audible start signal engage.                 |
|-------------------------|--------------------------------------------------------|
|                         |                                                        |
|                         |                                                        |
|                         |                                                        |
| Starting position       | Standing upright facing downrange, feet touching mark. |
| Firearm ready condition | Loaded (Option 1).                                     |
| Start on                | Audible signal                                         |
| Stop on                 | Last shot                                              |
| Penalties               | As per current edition of rules                        |
| Safety angles           | L/R                                                    |
| Setup notes             |                                                        |
|                         |                                                        |