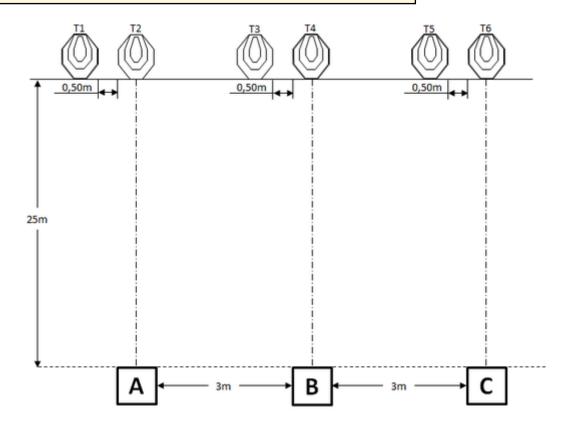

## 1. Rifle Juni #1

| CoF     | Comstock - Medium        | Points     | 60 p   |
|---------|--------------------------|------------|--------|
| Targets | 6 paper, Total 6 targets | Min rounds | 12     |
| Firearm | Rifle                    | Match-%    | 33.33% |

| Procedure               | After the audible start signal, from area "A", engage targets T1 & T2, then move to area "B" and engage targets T3 & T4, then move to area "C" and engage targets T5 & T6. |
|-------------------------|----------------------------------------------------------------------------------------------------------------------------------------------------------------------------|
| Starting position       | Standing in area "A", stock touching the competitor at hip level.                                                                                                          |
| Firearm ready condition | Loaded (Option 1).                                                                                                                                                         |
| Start on                | Audible signal                                                                                                                                                             |
| Stop on                 | Last shot                                                                                                                                                                  |
| Penalties               | As per current edition of rules                                                                                                                                            |
| Safety angles           | L/R                                                                                                                                                                        |
| Setup notes             |                                                                                                                                                                            |