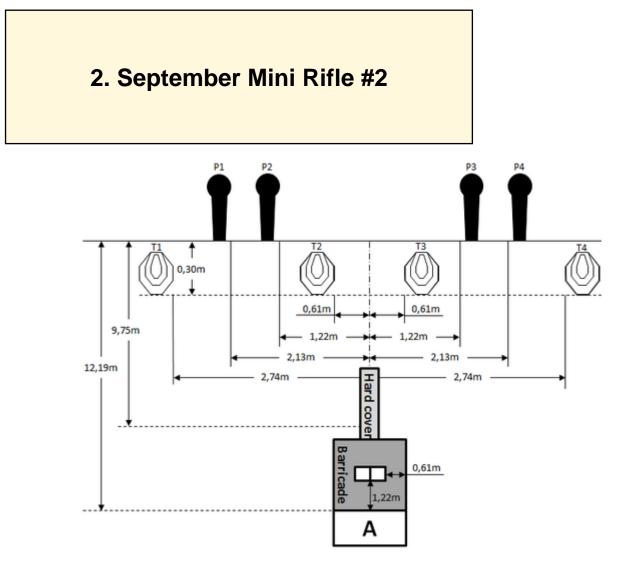

| CoF     | Comstock - Medium                  | Points     | 60 p   |
|---------|------------------------------------|------------|--------|
| Targets | 4 paper, 4 popper, Total 8 targets | Min rounds | 12     |
| Firearm | Mini Rifle                         | Match-%    | 30.77% |

| Procedure               | After the audible start signal engage.                                  |
|-------------------------|-------------------------------------------------------------------------|
|                         |                                                                         |
| Starting position       | Standing erect in area "A", stock touching the competitor at hip level. |
| Firearm ready condition | Loaded (Option 1).                                                      |
| Start on                | Audible signal                                                          |
| Stop on                 | Last shot                                                               |
| Penalties               | As per current edition of rules                                         |
| Safety angles           | L/R                                                                     |
| Setup notes             |                                                                         |