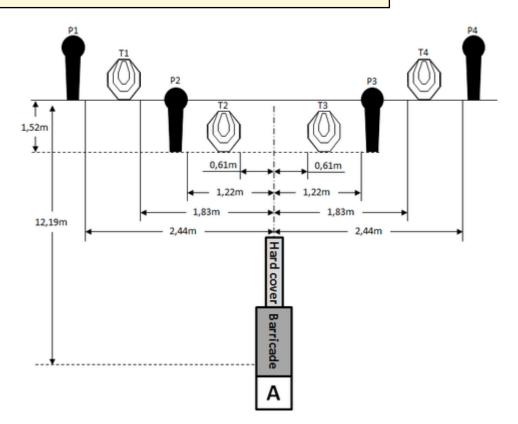

## 1. September Mini Rifle #1

| CoF                        | Comstock - Medium                                                      | Points               | 60 p       |
|----------------------------|------------------------------------------------------------------------|----------------------|------------|
| Targets                    | 4 paper, 4 popper, Total 8 targets                                     | Min rounds           | 12         |
| Firearm                    | Mini Rifle                                                             | Match-%              | 30.77%     |
| Procedure                  | After the audible start signal engage.                                 |                      |            |
| Starting position          | Standing erect in area "A", facing center of barricade, stock touching | ng the competitor at | hip level. |
| Firearm ready<br>condition | Loaded (Option 1).                                                     |                      |            |
| Start on                   | Audible signal                                                         |                      |            |
| Stop on                    | Last shot                                                              |                      |            |
| Penalties                  | As per current edition of rules                                        |                      |            |
| Safety angles              | L/R                                                                    |                      |            |
| Setup notes                |                                                                        |                      |            |
|                            | Shoot'n Score It https://shootnscoreit.com 2025-08-26 18:58            |                      |            |

| Procedure               | After the audible start signal engage.                                  |
|-------------------------|-------------------------------------------------------------------------|
|                         |                                                                         |
| Starting position       | Standing erect in area "A", stock touching the competitor at hip level. |
| Firearm ready condition | Loaded (Option 1).                                                      |
| Start on                | Audible signal                                                          |
| Stop on                 | Last shot                                                               |
| Penalties               | As per current edition of rules                                         |
| Safety angles           | L/R                                                                     |
| Setup notes             |                                                                         |