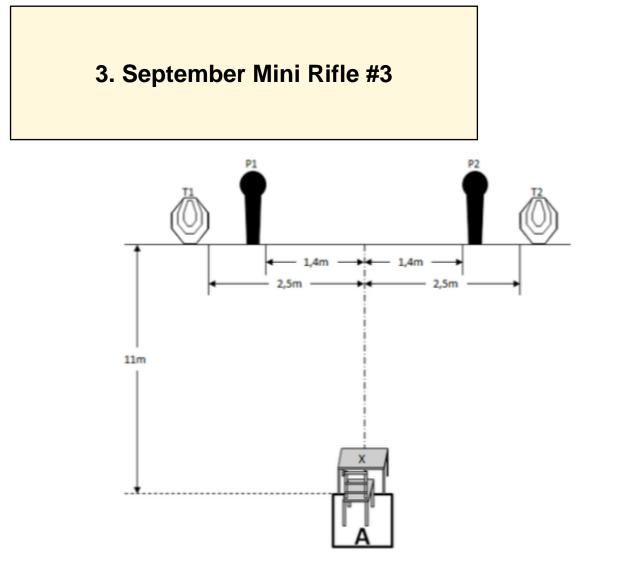

| CoF     | Comstock - Short                   | Points     | 30 p   |
|---------|------------------------------------|------------|--------|
| Targets | 2 paper, 2 popper, Total 4 targets | Min rounds | 6      |
| Firearm | Mini Rifle                         | Match-%    | 15.38% |

| Procedure               | Rifle pointing downrange will be located on the "X" in between hands. The rifle must lie flat on one side and may not be propped up in any artificial manner. After the audible start signal engage. |  |
|-------------------------|------------------------------------------------------------------------------------------------------------------------------------------------------------------------------------------------------|--|
| Starting position       | Seated in area "A", facing downrange with both hands on top of a table palms flat.                                                                                                                   |  |
| Firearm ready condition | Loaded with chamber empty and bolt closed (Option 2).                                                                                                                                                |  |
| Start on                | Audible signal                                                                                                                                                                                       |  |
| Stop on                 | Last shot                                                                                                                                                                                            |  |
| Penalties               | As per current edition of rules                                                                                                                                                                      |  |
| Safety angles           | L/R                                                                                                                                                                                                  |  |
| Setup notes             | Shaatin Saara It https://shaataaaarait.com 2005.09.26.19.50                                                                                                                                          |  |