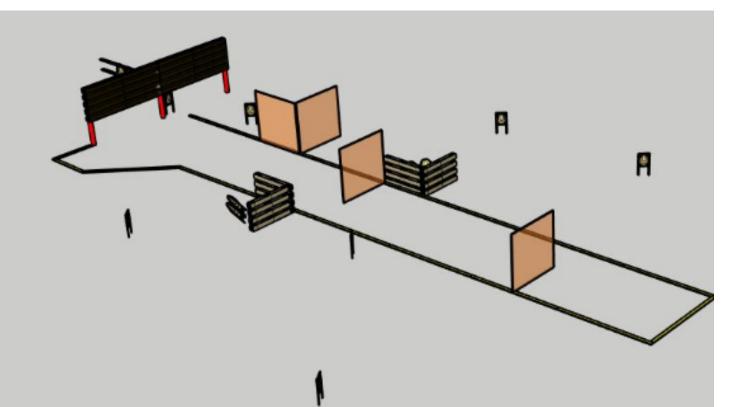

# 5. Frem og tilbake

| CoF     | Comstock - Medium                      | Points     | 110 p  |
|---------|----------------------------------------|------------|--------|
| Targets | 11 paper, 2 no-shoot, Total 11 targets | Min rounds | 22     |
| Firearm | Handgun                                | Match-%    | 14.67% |

| Procedure               | On signal, engage all targets as they become visible within the designated area. Red/white tape equals walls extending up/down to infinity. |
|-------------------------|---------------------------------------------------------------------------------------------------------------------------------------------|
| Starting position       | Anywhere within the designated area.                                                                                                        |
| Firearm ready condition | Loaded and holstered.                                                                                                                       |
| Start on                | Audible signal                                                                                                                              |
| Stop on                 | Last shot                                                                                                                                   |
| Penalties               | As per current edition of rules                                                                                                             |
| Safety angles           | Left= Orange flag at 90 degrees. Right= Orange flag at end of building                                                                      |
| Setup notes             | mini ute til venstre                                                                                                                        |