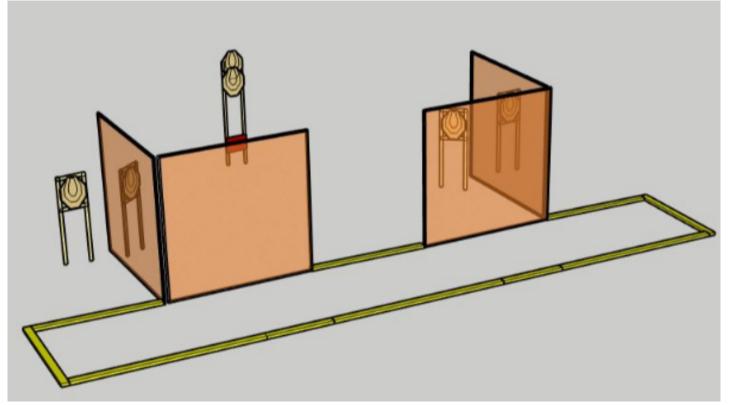

### 3. Stress med stress

| CoF     | Comstock - Short                   | Points     | 60 p  |
|---------|------------------------------------|------------|-------|
| Targets | 4 paper, 4 plates, Total 8 targets | Min rounds | 12    |
| Firearm | Handgun                            | Match-%    | 8.00% |

| Procedure                  | On signal, engage all targets as they appear visible within the designated area. Suitcase must be carried in one hand while shooting. One penalty for each shot fired without carrying suitcase. Red/white tape equals walls extending up/down to infinity. |
|----------------------------|-------------------------------------------------------------------------------------------------------------------------------------------------------------------------------------------------------------------------------------------------------------|
| Starting position          | Standing relaxed in box with suitcase in one hand                                                                                                                                                                                                           |
| Firearm ready<br>condition | Gun loaded and hostered                                                                                                                                                                                                                                     |
| Start on                   | Audible signal                                                                                                                                                                                                                                              |
| Stop on                    | Last shot                                                                                                                                                                                                                                                   |
| Penalties                  | As per current edition of rules                                                                                                                                                                                                                             |
| Safety angles              | Left= Orange flag on berm. Right= Orange flag on fence.                                                                                                                                                                                                     |
| Setup notes                | mini targets                                                                                                                                                                                                                                                |