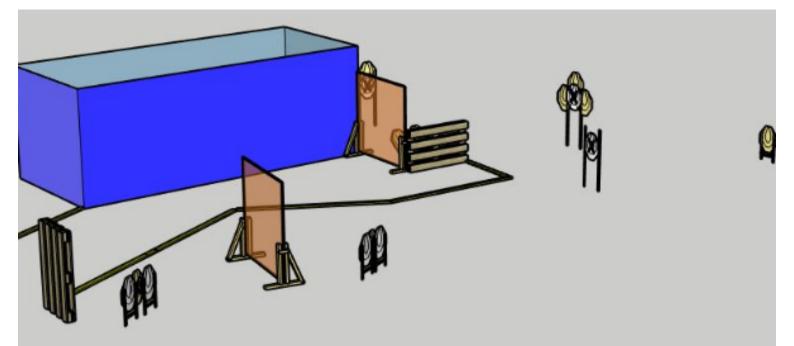

## 4. Slalom Baby

| CoF                     | Comstock - Medium                                                   | Points         | 120 p  |
|-------------------------|---------------------------------------------------------------------|----------------|--------|
| Targets                 | 12 paper, 6 no-shoot, Total 12 targets                              | Min rounds     | 24     |
| Firearm                 | Handgun                                                             | Match-%        | 16.00% |
|                         |                                                                     |                |        |
| Procedure               | On signal, engage all targets as they become visible within the des | signated area. |        |
| Starting position       | Anywhere within the designated area                                 |                |        |
| Firearm ready condition | Loaded and holstered                                                |                |        |
| Start on                | Audible signal                                                      |                |        |
| Stop on                 | Last shot                                                           |                |        |
| Penalties               | As per current edition of rules                                     |                |        |
| Safety angles           | Left= Orange flag on corner of house. Right= Orange flag on berm    | I              |        |
| Setup notes             |                                                                     |                |        |