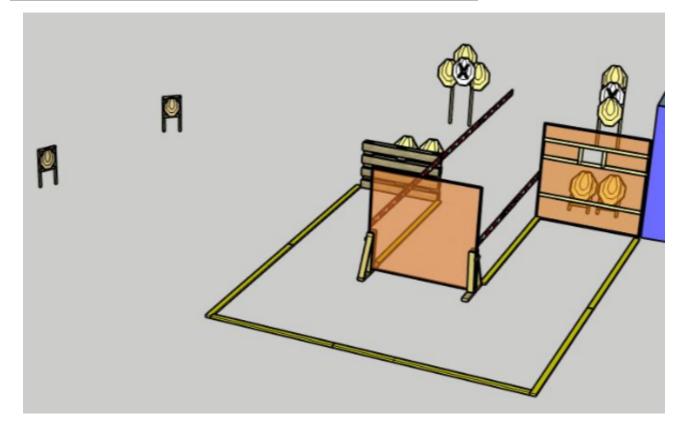

### 1. Stål i hål

| CoF                     | Comstock - Short                                                                                                                 | Points              | 60 p                      |
|-------------------------|----------------------------------------------------------------------------------------------------------------------------------|---------------------|---------------------------|
| Targets                 | 2 paper, 8 plates, 2 no-shoot, Total 10 targets                                                                                  | Min rounds          | 12                        |
| Firearm                 | Handgun                                                                                                                          | Match-%             | 8.00%                     |
|                         |                                                                                                                                  |                     |                           |
| Procedure               | On signal, engage all targets from within the designated area. All to Red/white tape equals walls extending up/down to infinity. | argets must be shot | trough openings in walls. |
| Starting position       | Anywhere within designated area                                                                                                  |                     |                           |
| Firearm ready condition | Gun loaded and holstered                                                                                                         |                     |                           |
| Start on                | Audible signal                                                                                                                   |                     |                           |
| Stop on                 | Last shot                                                                                                                        |                     |                           |
| Penalties               | As per current edition of rules                                                                                                  |                     |                           |
| Safety angles           | Left=Flag on berm. Right=Flag on fence.                                                                                          |                     |                           |
| Setup notes             | mini targets                                                                                                                     |                     |                           |