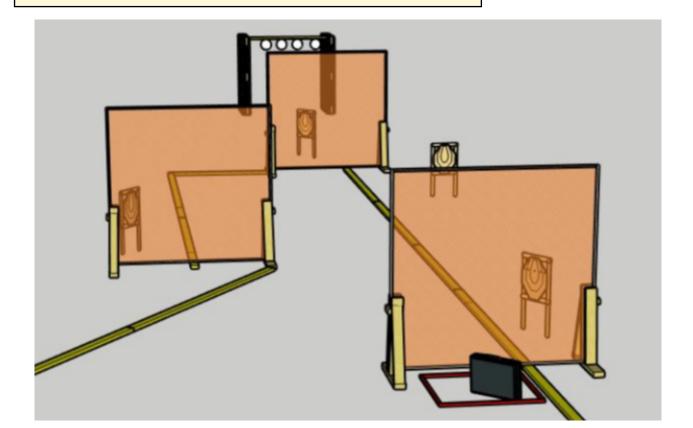

### 3. Stress med stress

| CoF     | Comstock - Short                   | Points     | 60 p  |
|---------|------------------------------------|------------|-------|
| Targets | 4 paper, 4 plates, Total 8 targets | Min rounds | 12    |
| Firearm | Handgun                            | Match-%    | 8.00% |

| Procedure                  | On signal, engage all targets as they appear visible within the designated area. Suitcase must be carried in one hand while shooting. One penalty for each shot fired without carrying suitcase. Red/white tape equals walls extending up/down to infinity. |
|----------------------------|-------------------------------------------------------------------------------------------------------------------------------------------------------------------------------------------------------------------------------------------------------------|
| Starting position          | Standing relaxed in box with suitcase in one hand                                                                                                                                                                                                           |
| Firearm ready<br>condition | Gun loaded and hostered                                                                                                                                                                                                                                     |
| Start on                   | Audible signal                                                                                                                                                                                                                                              |
| Stop on                    | Last shot                                                                                                                                                                                                                                                   |
| Penalties                  | As per current edition of rules                                                                                                                                                                                                                             |
| Safety angles              | Left= Orange flag on berm. Right= Orange flag on fence.                                                                                                                                                                                                     |
| Setup notes                | mini targets                                                                                                                                                                                                                                                |