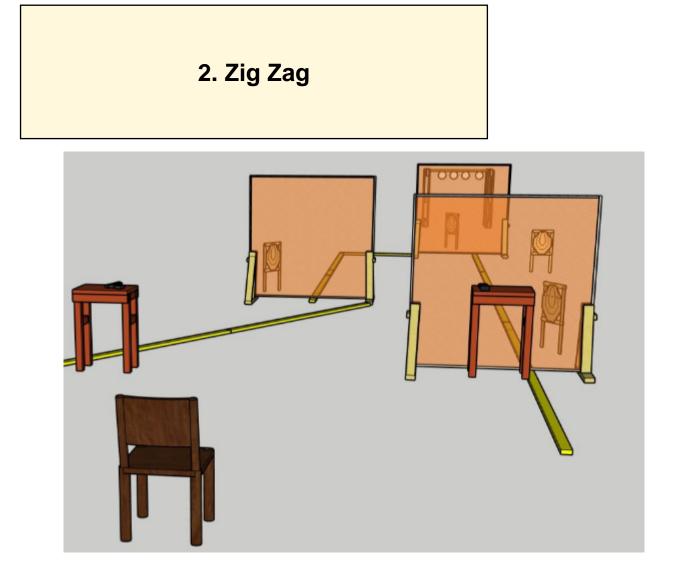

| CoF     | Comstock - Short                   | Points     | 60 p  |
|---------|------------------------------------|------------|-------|
| Targets | 4 paper, 4 plates, Total 8 targets | Min rounds | 12    |
| Firearm | Handgun                            | Match-%    | 8.00% |

| Procedure               | On signal, engage all targets as they appears visible within the designated area. Red/white tape equals walls extending up/down to infinity. |
|-------------------------|----------------------------------------------------------------------------------------------------------------------------------------------|
| Starting position       | Sitting on chair. Hands on knees.                                                                                                            |
| Firearm ready condition | Gun on table unloaded empty chamber. All magazines to be used on other table.                                                                |
| Start on                | Audible signal                                                                                                                               |
| Stop on                 | Last shot                                                                                                                                    |
| Penalties               | As per current edition of rules                                                                                                              |
| Safety angles           | Left= Orange flag on berm. Right=Orange flag on fence                                                                                        |
| Setup notes             | mini targets                                                                                                                                 |