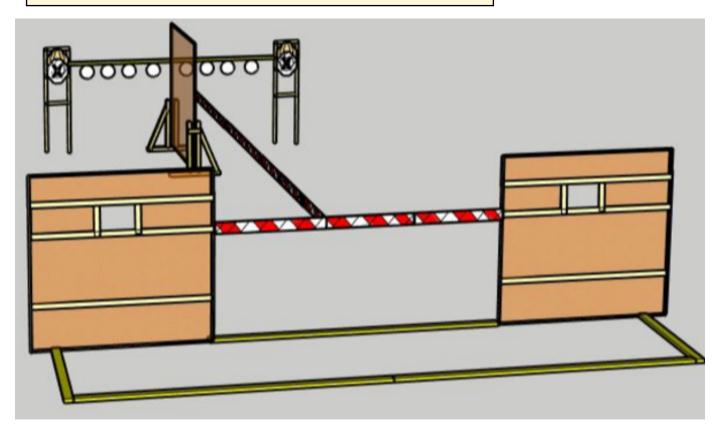

### 1. Stål i hål

| CoF                     | Comstock - Short                                                                                                                 | Points              | 60 p                      |
|-------------------------|----------------------------------------------------------------------------------------------------------------------------------|---------------------|---------------------------|
| Targets                 | 2 paper, 8 plates, 2 no-shoot, Total 10 targets                                                                                  | Min rounds          | 12                        |
| Firearm                 | Handgun                                                                                                                          | Match-%             | 8.00%                     |
|                         |                                                                                                                                  |                     |                           |
| Procedure               | On signal, engage all targets from within the designated area. All to Red/white tape equals walls extending up/down to infinity. | argets must be shot | trough openings in walls. |
| Starting position       | Anywhere within designated area                                                                                                  |                     |                           |
| Firearm ready condition | Gun loaded and holstered                                                                                                         |                     |                           |
| Start on                | Audible signal                                                                                                                   |                     |                           |
| Stop on                 | Last shot                                                                                                                        |                     |                           |
| Penalties               | As per current edition of rules                                                                                                  |                     |                           |
| Safety angles           | Left=Flag on berm. Right=Flag on fence.                                                                                          |                     |                           |
| Setup notes             | mini targets                                                                                                                     |                     |                           |