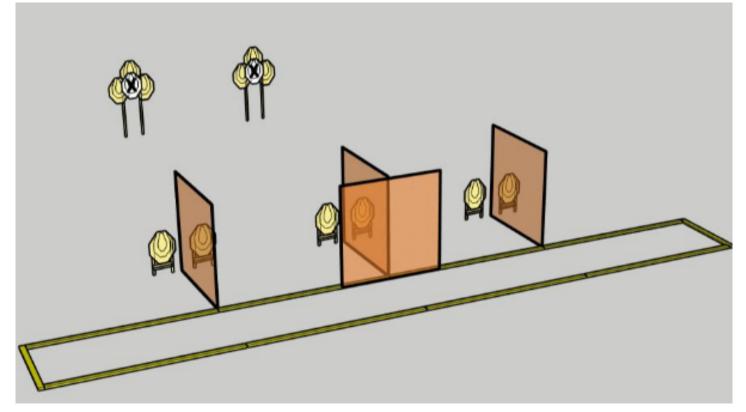

| CoF     | Comstock - Short                   | Points     | 60 p  |
|---------|------------------------------------|------------|-------|
| Targets | 4 paper, 4 plates, Total 8 targets | Min rounds | 12    |
| Firearm | Handgun                            | Match-%    | 8.00% |

| Procedure               | On signal, engage all targets as they appears visible within the designated area. Red/white tape equals walls extending up/down to infinity. |
|-------------------------|----------------------------------------------------------------------------------------------------------------------------------------------|
| Starting position       | Sitting on chair. Hands on knees.                                                                                                            |
| Firearm ready condition | Gun on table unloaded empty chamber. All magazines to be used on other table.                                                                |
| Start on                | Audible signal                                                                                                                               |
| Stop on                 | Last shot                                                                                                                                    |
| Penalties               | As per current edition of rules                                                                                                              |
| Safety angles           | Left= Orange flag on berm. Right=Orange flag on fence                                                                                        |
| Setup notes             | mini targets                                                                                                                                 |