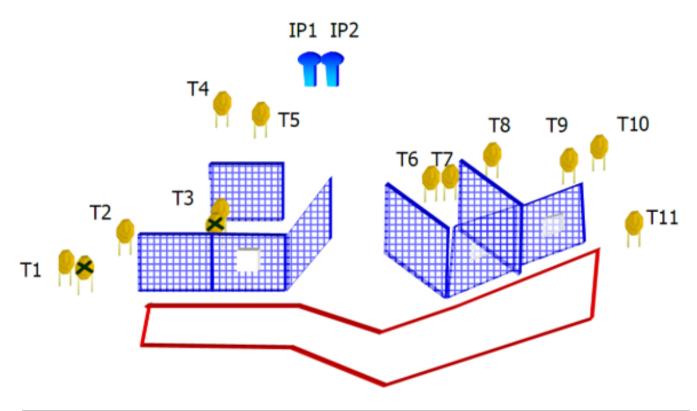

| CoF     | Comstock - Medium                                 | Points     | 120 p  |
|---------|---------------------------------------------------|------------|--------|
| Targets | 11 paper, 2 popper, 11 no-shoot, Total 13 targets | Min rounds | 24     |
| Firearm | Handgun                                           | Match-%    | 15.79% |

| Procedure         |                                 |
|-------------------|---------------------------------|
| Starting position |                                 |
| Firearm ready     |                                 |
| condition         |                                 |
| Start on          | 00                              |
| Stop on           | Last shot                       |
| Penalties         | As per current edition of rules |
| Safety angles     | L/R                             |
| Setup notes       |                                 |