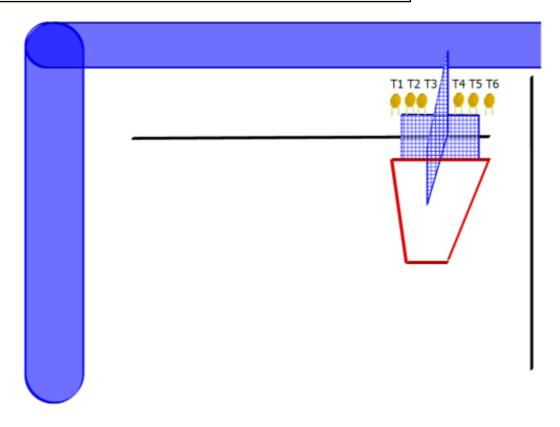

| CoF     | Comstock - Short                     | Points     | 60 p  |
|---------|--------------------------------------|------------|-------|
| Targets | 6 paper, 6 no-shoot, Total 6 targets | Min rounds | 12    |
| Firearm | Handgun                              | Match-%    | 7.89% |

| Procedure         |                                                             |
|-------------------|-------------------------------------------------------------|
| Starting position |                                                             |
| Firearm ready     |                                                             |
| condition         |                                                             |
| Start on          | 00                                                          |
| Stop on           | Last shot                                                   |
| Penalties         | As per current edition of rules                             |
| Safety angles     | L/R                                                         |
| Setup notes       | Chartle Coard It https://shaatraaardi.com. 2005 00 00 42 07 |