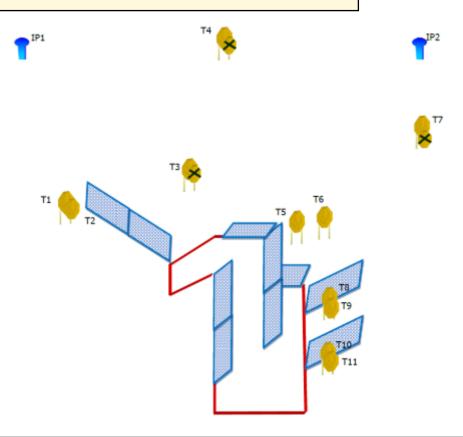

| CoF     | Comstock - Medium                                 | Points     | 120 p  |
|---------|---------------------------------------------------|------------|--------|
| Targets | 11 paper, 2 popper, 11 no-shoot, Total 13 targets | Min rounds | 24     |
| Firearm | Handgun                                           | Match-%    | 15.79% |

| Procedure         |                                                              |
|-------------------|--------------------------------------------------------------|
| Starting position |                                                              |
| Firearm ready     |                                                              |
| condition         |                                                              |
| Start on          | 00                                                           |
| Stop on           | Last shot                                                    |
| Penalties         | As per current edition of rules                              |
| Safety angles     | L/R                                                          |
| Setup notes       | Chartle Coase It https://sheetreesesit.com. 2005 00 00 42 07 |