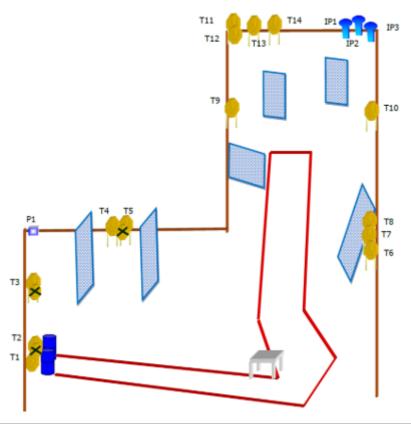

| CoF     | Comstock - Long                                             | Points     | 160 p  |
|---------|-------------------------------------------------------------|------------|--------|
| Targets | 14 paper, 3 popper, 1 plates, 14 no-shoot, Total 18 targets | Min rounds | 32     |
| Firearm | Handgun                                                     | Match-%    | 21.05% |

| Procedure               |                                                                           |
|-------------------------|---------------------------------------------------------------------------|
| Starting position       |                                                                           |
| Firearm ready condition | Gun is unloaded with empty chamber and empty magwell laying flat on table |
| Start on                | 00                                                                        |
| Stop on                 | Last shot                                                                 |
| Penalties               | As per current edition of rules                                           |
| Safety angles           | L/R                                                                       |
| Setup notes             |                                                                           |