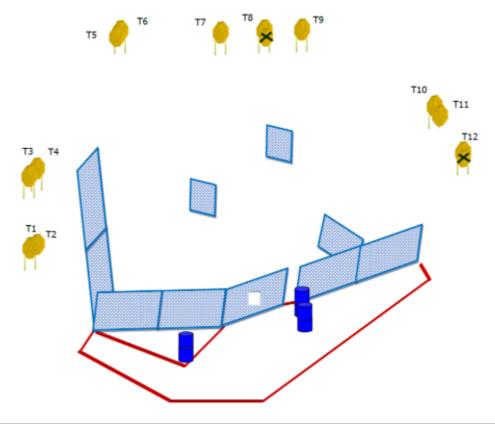

| CoF     | Comstock - Long                                             | Points     | 160 p  |
|---------|-------------------------------------------------------------|------------|--------|
| Targets | 14 paper, 3 popper, 1 plates, 14 no-shoot, Total 18 targets | Min rounds | 32     |
| Firearm | Handgun                                                     | Match-%    | 21.05% |

| Procedure               |                                                                           |
|-------------------------|---------------------------------------------------------------------------|
| Starting position       |                                                                           |
| Firearm ready condition | Gun is unloaded with empty chamber and empty magwell laying flat on table |
| Start on                | 00                                                                        |
| Stop on                 | Last shot                                                                 |
| Penalties               | As per current edition of rules                                           |
| Safety angles           | L/R                                                                       |
| Setup notes             |                                                                           |