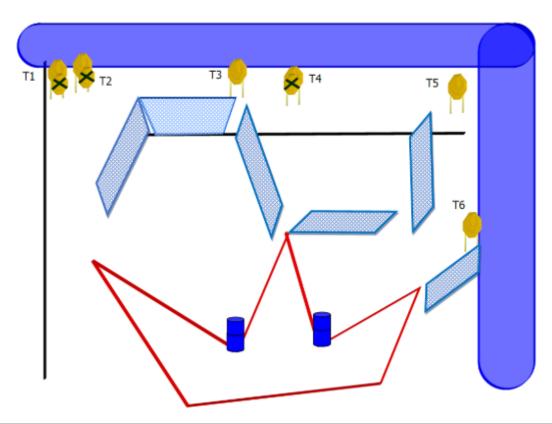

| CoF     | Comstock - Long                                             | Points     | 160 p  |
|---------|-------------------------------------------------------------|------------|--------|
| Targets | 14 paper, 3 popper, 1 plates, 14 no-shoot, Total 18 targets | Min rounds | 32     |
| Firearm | Handgun                                                     | Match-%    | 21.05% |

| Procedure               |                                                                           |
|-------------------------|---------------------------------------------------------------------------|
| Starting position       |                                                                           |
| Firearm ready condition | Gun is unloaded with empty chamber and empty magwell laying flat on table |
| Start on                | 00                                                                        |
| Stop on                 | Last shot                                                                 |
| Penalties               | As per current edition of rules                                           |
| Safety angles           | L/R                                                                       |
| Setup notes             |                                                                           |