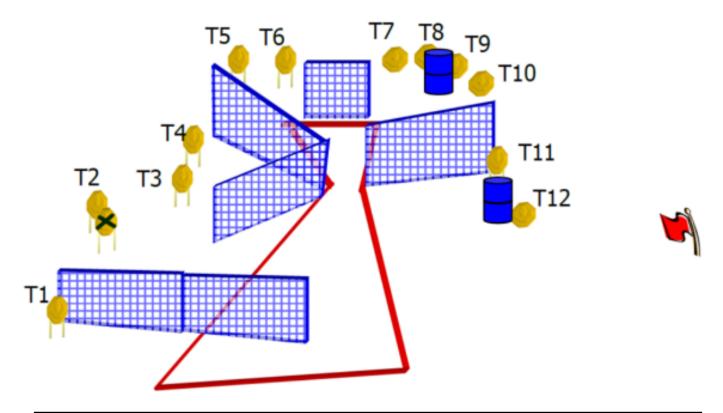

| CoF     | Comstock - Medium                       | Points     | 120 p  |
|---------|-----------------------------------------|------------|--------|
| Targets | 12 paper, 12 no-shoot, Total 12 targets | Min rounds | 24     |
| Firearm | Handgun                                 | Match-%    | 15.79% |

| Procedure         |                                                             |
|-------------------|-------------------------------------------------------------|
| Starting position |                                                             |
| Firearm ready     |                                                             |
| condition         |                                                             |
| Start on          | 00                                                          |
| Stop on           | Last shot                                                   |
| Penalties         | As per current edition of rules                             |
| Safety angles     | 90 degrees to the left and safetyflag on the right          |
| Setup notes       | Chartle Coard It https://shaatraaardi.com. 2005 00 00 43 07 |