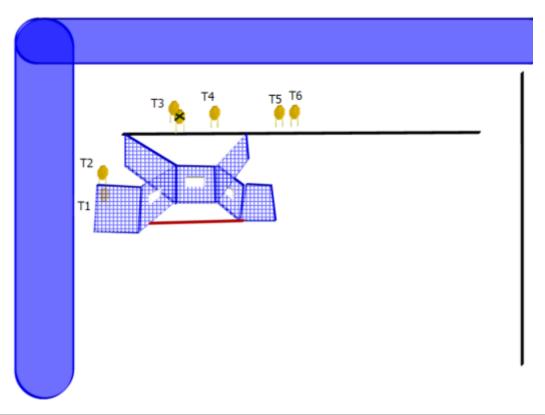

| CoF     | Comstock - Medium                       | Points     | 120 p  |
|---------|-----------------------------------------|------------|--------|
| Targets | 12 paper, 12 no-shoot, Total 12 targets | Min rounds | 24     |
| Firearm | Handgun                                 | Match-%    | 15.79% |

| Procedure         |                                                             |
|-------------------|-------------------------------------------------------------|
| Starting position |                                                             |
| Firearm ready     |                                                             |
| condition         |                                                             |
| Start on          | 00                                                          |
| Stop on           | Last shot                                                   |
| Penalties         | As per current edition of rules                             |
| Safety angles     | 90 degrees to the left and safetyflag on the right          |
| Setup notes       | Chartle Coard It https://shaatraaardi.com. 2005 00 00 43 07 |