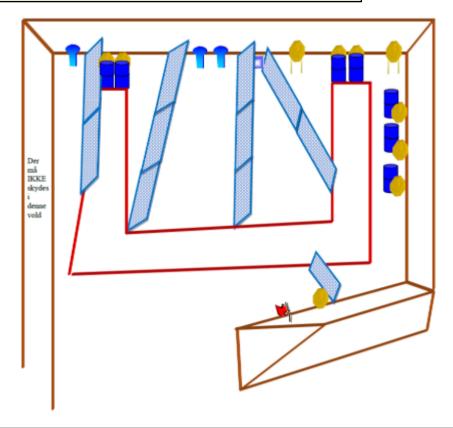

| Procedure         |                                                             |
|-------------------|-------------------------------------------------------------|
| Starting position |                                                             |
| Firearm ready     |                                                             |
| condition         |                                                             |
| Start on          | 00                                                          |
| Stop on           | Last shot                                                   |
| Penalties         | As per current edition of rules                             |
| Safety angles     | L/R                                                         |
| Setup notes       | Chartle Coard It https://shaatraaanit.com. 2005 07 00 40 40 |