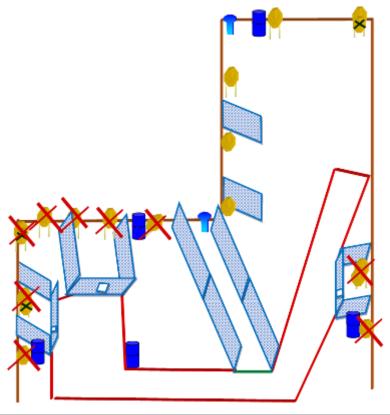

| Procedure               |                                                            |
|-------------------------|------------------------------------------------------------|
| Starting position       |                                                            |
| Firearm ready condition | Gun is unloaded empty chamber                              |
| Start on                | 00                                                         |
| Stop on                 | Last shot                                                  |
| Penalties               | As per current edition of rules                            |
| Safety angles           | L/R                                                        |
| Setup notes             | Shootin Score It https://ehootpoorgit.com 2025.07.20.40:49 |