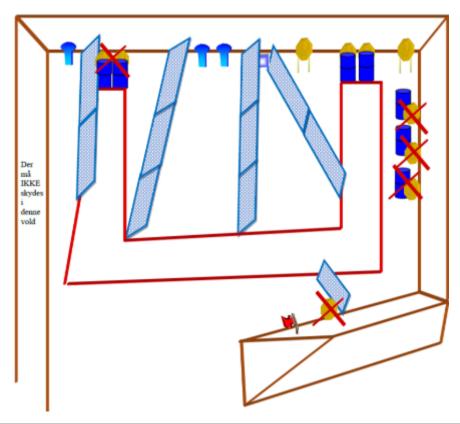

| Procedure         |                                                             |
|-------------------|-------------------------------------------------------------|
| Starting position |                                                             |
| Firearm ready     |                                                             |
| condition         |                                                             |
| Start on          | 00                                                          |
| Stop on           | Last shot                                                   |
| Penalties         | As per current edition of rules                             |
| Safety angles     | L/R                                                         |
| Setup notes       | Chartle Coard It https://shaatraaanit.com. 2005 07 00 40 40 |