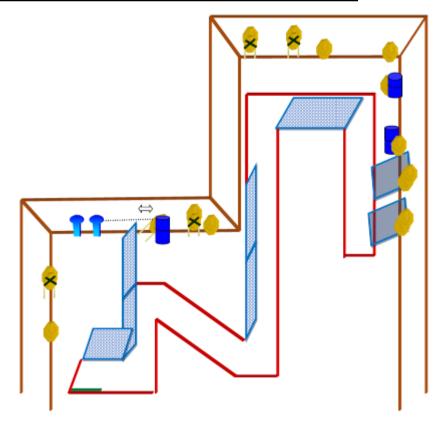

| CoF     | Comstock - Long                                             | Points     | 155 p  |
|---------|-------------------------------------------------------------|------------|--------|
| Targets | 14 paper, 1 popper, 2 plates, 14 no-shoot, Total 17 targets | Min rounds | 31     |
| Firearm | Handgun                                                     | Match-%    | 19.75% |

| Procedure         |                                                                          |
|-------------------|--------------------------------------------------------------------------|
| Starting position |                                                                          |
| Firearm ready     |                                                                          |
| condition         |                                                                          |
| Start on          | 00                                                                       |
| Stop on           | Last shot                                                                |
| Penalties         | As per current edition of rules                                          |
| Safety angles     | L/R                                                                      |
| Setup notes       | Door 1 activates T3 and Door 2 activates T9. Both stays visible at rest. |