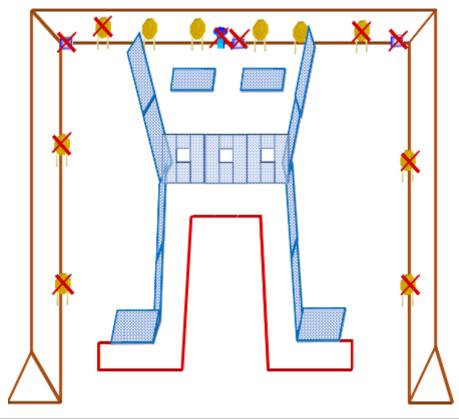

| CoF     | Comstock - Medium                       | Points     | 120 p  |
|---------|-----------------------------------------|------------|--------|
| Targets | 12 paper, 12 no-shoot, Total 12 targets | Min rounds | 24     |
| Firearm | Handgun                                 | Match-%    | 15.29% |

| Procedure             |                                                                                        |
|-----------------------|----------------------------------------------------------------------------------------|
| Starting position     |                                                                                        |
| Firearm ready         |                                                                                        |
| condition<br>Start on | 00                                                                                     |
| Start on              |                                                                                        |
| Stop on               | Last shot                                                                              |
| Penalties             | As per current edition of rules                                                        |
| Safety angles         | 90 degrees to the left and safetyflag on the right. After passing the flag, 90 degrees |
| Setup notes           | Shootin Score It https://ehootreegrait.com 2025.09.00.03:50                            |