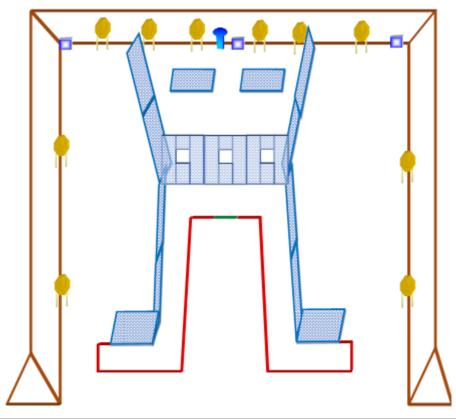

| CoF     | Comstock - Medium                       | Points     | 120 p  |
|---------|-----------------------------------------|------------|--------|
| Targets | 12 paper, 12 no-shoot, Total 12 targets | Min rounds | 24     |
| Firearm | Handgun                                 | Match-%    | 15.29% |

| Procedure             |                                                                                        |
|-----------------------|----------------------------------------------------------------------------------------|
| Starting position     |                                                                                        |
| Firearm ready         |                                                                                        |
| condition<br>Start on | 00                                                                                     |
| Start on              |                                                                                        |
| Stop on               | Last shot                                                                              |
| Penalties             | As per current edition of rules                                                        |
| Safety angles         | 90 degrees to the left and safetyflag on the right. After passing the flag, 90 degrees |
| Setup notes           | Shootin Score It https://ehootreegrait.com 2025.09.00.03:50                            |