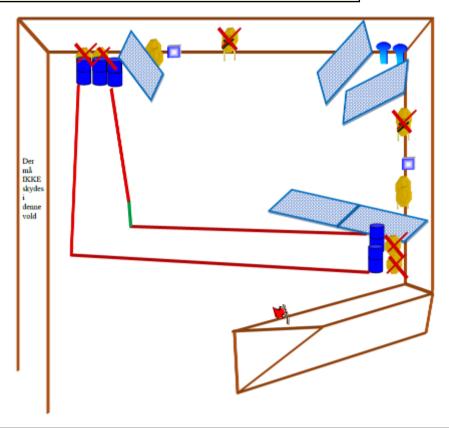

| CoF     | Comstock - Medium                                         | Points     | 120 p  |
|---------|-----------------------------------------------------------|------------|--------|
| Targets | 9 paper, 2 popper, 4 plates, 9 no-shoot, Total 15 targets | Min rounds | 24     |
| Firearm | Handgun                                                   | Match-%    | 15.29% |

| Procedure             |                                                                                        |
|-----------------------|----------------------------------------------------------------------------------------|
| Starting position     |                                                                                        |
| Firearm ready         |                                                                                        |
| condition<br>Start on | 00                                                                                     |
| Start on              | 00                                                                                     |
| Stop on               | Last shot                                                                              |
| Penalties             | As per current edition of rules                                                        |
| Safety angles         | 90 degrees to the left and safetyflag on the right. After passing the flag, 90 degrees |
| Setup notes           | Chartle Coard It https://chartresearch.com. 2005 00 00 00 50                           |