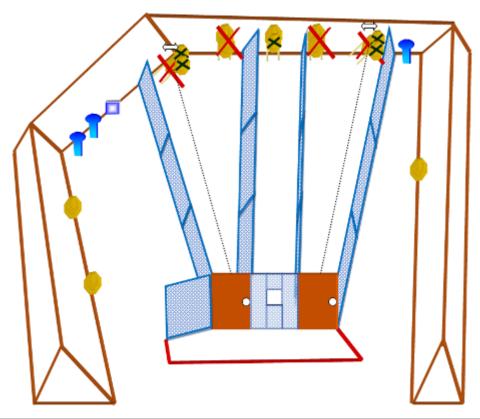

| CoF     | Comstock - Long                         | Points     | 160 p  |
|---------|-----------------------------------------|------------|--------|
| Targets | 16 paper, 16 no-shoot, Total 16 targets | Min rounds | 32     |
| Firearm | Handgun                                 | Match-%    | 20.38% |

| Procedure         |                                                              |
|-------------------|--------------------------------------------------------------|
| Starting position |                                                              |
| Firearm ready     |                                                              |
| condition         |                                                              |
| Start on          | 00                                                           |
| Stop on           | Last shot                                                    |
| Penalties         | As per current edition of rules                              |
| Safety angles     | L/R                                                          |
| Setup notes       | Shootin Space It https://ehactrooperait.com 2025 09 00 03:50 |