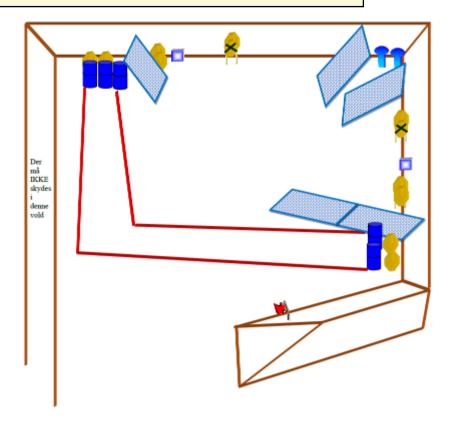

| CoF     | Comstock - Medium                       | Points     | 120 p  |
|---------|-----------------------------------------|------------|--------|
| Targets | 12 paper, 12 no-shoot, Total 12 targets | Min rounds | 24     |
| Firearm | Handgun                                 | Match-%    | 15.29% |

| Procedure             |                                                                                        |
|-----------------------|----------------------------------------------------------------------------------------|
| Starting position     |                                                                                        |
| Firearm ready         |                                                                                        |
| condition<br>Start on | 00                                                                                     |
| Start on              |                                                                                        |
| Stop on               | Last shot                                                                              |
| Penalties             | As per current edition of rules                                                        |
| Safety angles         | 90 degrees to the left and safetyflag on the right. After passing the flag, 90 degrees |
| Setup notes           | Shootin Score It https://ehootreegrait.com 2025.09.00.03:50                            |