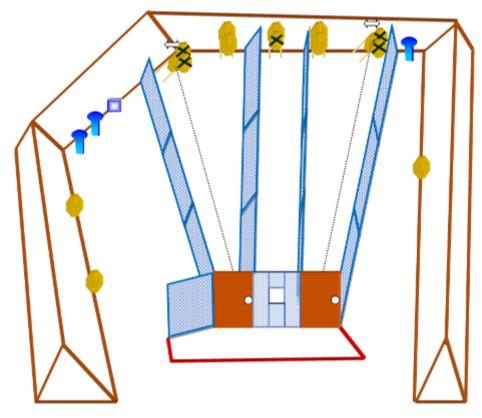

| CoF     | Comstock - Long                                             | Points     | 155 p  |
|---------|-------------------------------------------------------------|------------|--------|
| Targets | 14 paper, 1 popper, 2 plates, 14 no-shoot, Total 17 targets | Min rounds | 31     |
| Firearm | Handgun                                                     | Match-%    | 19.75% |

| Procedure         |                                                                          |
|-------------------|--------------------------------------------------------------------------|
| Starting position |                                                                          |
| Firearm ready     |                                                                          |
| condition         |                                                                          |
| Start on          | 00                                                                       |
| Stop on           | Last shot                                                                |
| Penalties         | As per current edition of rules                                          |
| Safety angles     | L/R                                                                      |
| Setup notes       | Door 1 activates T3 and Door 2 activates T9. Both stays visible at rest. |