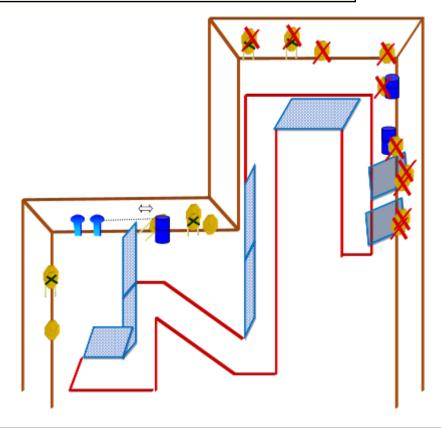

| CoF     | Comstock - Long                                             | Points     | 155 p  |
|---------|-------------------------------------------------------------|------------|--------|
| Targets | 14 paper, 1 popper, 2 plates, 14 no-shoot, Total 17 targets | Min rounds | 31     |
| Firearm | Handgun                                                     | Match-%    | 19.75% |

| Procedure         |                                                                          |
|-------------------|--------------------------------------------------------------------------|
| Starting position |                                                                          |
| Firearm ready     |                                                                          |
| condition         |                                                                          |
| Start on          | 00                                                                       |
| Stop on           | Last shot                                                                |
| Penalties         | As per current edition of rules                                          |
| Safety angles     | L/R                                                                      |
| Setup notes       | Door 1 activates T3 and Door 2 activates T9. Both stays visible at rest. |