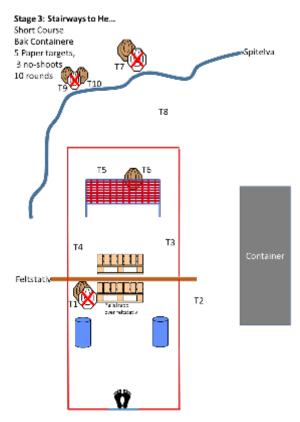

## 3. Stairways to He...

| CoF     | Comstock - Short                     | Points     | 50 p  |
|---------|--------------------------------------|------------|-------|
| Targets | 5 paper, 3 no-shoot, Total 5 targets | Min rounds | 10    |
| Firearm | Rifle                                | Match-%    | 6.76% |

| Procedure               | At start signal engage all targets from within the designated area.                                           |
|-------------------------|---------------------------------------------------------------------------------------------------------------|
| Starting position       | Standing relaxed facing directly down range as demonstrated by the picture/RO, heels touching green mark.     |
| Firearm ready condition | Option 1                                                                                                      |
| Start on                | Audible signal                                                                                                |
| Stop on                 | Last shot                                                                                                     |
| Penalties               | As per current edition of rules                                                                               |
| Safety angles           | L/R                                                                                                           |
| Setup notes             | Picture gives only a rough image of the stage.  Shoot's Score It https://shootsecoreit.com = 2025-08-06-23:35 |