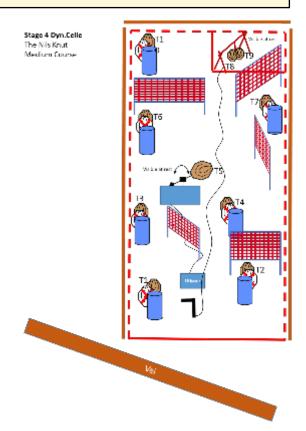

### 4. The Nils Knut

| CoF     | Comstock - Medium                      | Points     | 100 p  |
|---------|----------------------------------------|------------|--------|
| Targets | 10 paper, 7 no-shoot, Total 10 targets | Min rounds | 20     |
| Firearm | Rifle                                  | Match-%    | 13.51% |

| Procedure               | At start signal engage all targets within the designated area.                         |
|-------------------------|----------------------------------------------------------------------------------------|
| Starting position       | Standing relaxed anywhere within the designated area as demonstrated by the picture/RO |
| Firearm ready condition | Option 1                                                                               |
| Start on                | Audible signal                                                                         |
| Stop on                 | Last shot                                                                              |
| Penalties               | As per current edition of rules                                                        |
| Safety angles           | L/R                                                                                    |
| Setup notes             | Picture gives only a rough image of the stage.                                         |