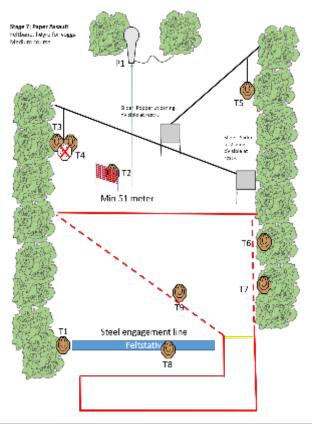

# 7. Paper Assault

| CoF     | Comstock - Medium                               | Points     | 95 p   |
|---------|-------------------------------------------------|------------|--------|
| Targets | 9 paper, 1 popper, 1 no-shoot, Total 10 targets | Min rounds | 19     |
| Firearm | Rifle                                           | Match-%    | 12.84% |

| Procedure               | At start signal, engage all targets from within the designated area. Popper P1 must be engaged from behind the fault line pointed out by the RO. Engaging the steel target from less than 50 meters will result in a DQ per Rule 10.4.7. Popper P1 activates moving targets T3, T4 and T5. |
|-------------------------|--------------------------------------------------------------------------------------------------------------------------------------------------------------------------------------------------------------------------------------------------------------------------------------------|
| Starting position       | Standing relaxed anywhere inside the designated area                                                                                                                                                                                                                                       |
| Firearm ready condition | Option 1                                                                                                                                                                                                                                                                                   |
| Start on                | Audible signal                                                                                                                                                                                                                                                                             |
| Stop on                 | Last shot                                                                                                                                                                                                                                                                                  |
| Penalties               | As per current edition of rules                                                                                                                                                                                                                                                            |
| Safety angles           | L/R – Ribbons                                                                                                                                                                                                                                                                              |
| Setup notes             | Popper P1 release Target T3, T4 and T5 Picture gives only a rough image of the stage.                                                                                                                                                                                                      |