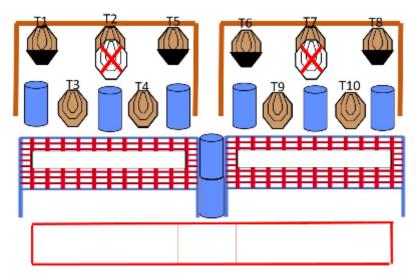

## 8. The Double Bay

Stage 8: The double Bay Nye Dynamisk celler (mot sandkassa) Medium Course

| CoF     | Comstock - Medium                      | Points     | 100 p  |
|---------|----------------------------------------|------------|--------|
| Targets | 10 paper, 2 no-shoot, Total 10 targets | Min rounds | 20     |
| Firearm | Rifle                                  | Match-%    | 13.51% |

| Procedure               | At audible signal engage all targets from within the designated areas                                         |
|-------------------------|---------------------------------------------------------------------------------------------------------------|
| Starting position       | Standing relaxed as demonstrated by the picture/RO anywhere within Area A1 (left)                             |
| Firearm ready condition | Option 1                                                                                                      |
| Start on                | Audible signal                                                                                                |
| Stop on                 | Last shot                                                                                                     |
| Penalties               | As per current edition of rules                                                                               |
| Safety angles           | L/R - Ribbons                                                                                                 |
| Setup notes             | Picture gives only a rough image of the stage.  Shoot's Score It https://shootsecoreit.com = 2025-08-06-23:35 |