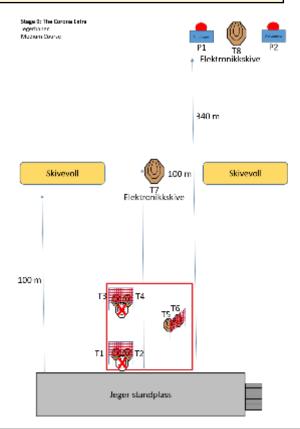

### 9. The Corona Extra

| CoF     | Comstock - Medium                               | Points     | 90 p   |
|---------|-------------------------------------------------|------------|--------|
| Targets | 8 paper, 2 popper, 2 no-shoot, Total 10 targets | Min rounds | 18     |
| Firearm | Rifle                                           | Match-%    | 12.16% |

| Procedure               | At start signal engage all targets from within the designated area. Targets T7 and T8 are scored electronically will NOT be subject to scoring challenges. |
|-------------------------|------------------------------------------------------------------------------------------------------------------------------------------------------------|
| Starting position       | Standing relaxed as demonstrated by the picture/RO, anywhere within the designated area                                                                    |
| Firearm ready condition | Option 1                                                                                                                                                   |
| Start on                | Audible signal                                                                                                                                             |
| Stop on                 | Last shot                                                                                                                                                  |
| Penalties               | As per current edition of rules                                                                                                                            |
| Safety angles           | L/R                                                                                                                                                        |
| Setup notes             | Picture gives only a rough image of the stage.  Shoot's Score It https://shootsecoreit.com = 2025-08-06-23:35                                              |