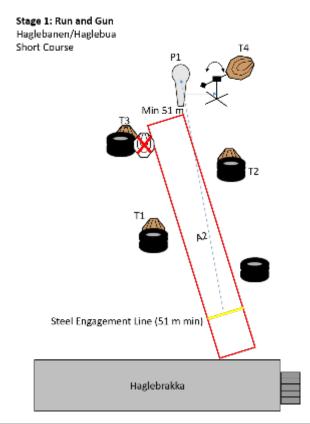

#### 1. Run and Gun

| CoF     | Comstock - Short                               | Points     | 45 p  |
|---------|------------------------------------------------|------------|-------|
| Targets | 4 paper, 1 popper, 1 no-shoot, Total 5 targets | Min rounds | 9     |
| Firearm | Rifle                                          | Match-%    | 6.08% |

| Procedure               | Engage all targets from within the designated area. Popper P1 MUST be engaged from behind the fault line as pointed out by the RO. Engaging steel target from less than 50 meters WILL result in DQ per Rule number 10.4.7 |
|-------------------------|----------------------------------------------------------------------------------------------------------------------------------------------------------------------------------------------------------------------------|
| Starting position       | Standing relaxed facing directly downrange anywhere inside the designated area as demonstrated by the picture/RO.                                                                                                          |
| Firearm ready condition | Option 1                                                                                                                                                                                                                   |
| Start on                | Audible signal                                                                                                                                                                                                             |
| Stop on                 | Last shot                                                                                                                                                                                                                  |
| Penalties               | As per current edition of rules                                                                                                                                                                                            |
| Safety angles           | L/R - Ribbon                                                                                                                                                                                                               |
| Setup notes             | Picture gives only a rough image of the stage.                                                                                                                                                                             |