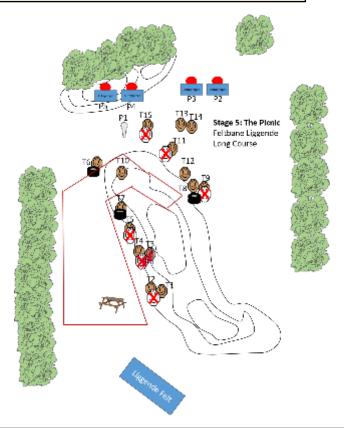

### 5. The Picnic

| CoF     | Comstock - Long                                  | Points     | 175 p  |
|---------|--------------------------------------------------|------------|--------|
| Targets | 15 paper, 5 popper, 6 no-shoot, Total 20 targets | Min rounds | 35     |
| Firearm | Rifle                                            | Match-%    | 23.65% |

| Procedure               | At start signal engage all targets from within the designated area.                                                 |
|-------------------------|---------------------------------------------------------------------------------------------------------------------|
| Starting position       | Sitting at table, gun laying on marked spot. First magazine to be used laying flat on table parallell to the rifle. |
| Firearm ready condition | Option 3                                                                                                            |
| Start on                | Audible signal                                                                                                      |
| Stop on                 | Last shot                                                                                                           |
| Penalties               | As per current edition of rules                                                                                     |
| Safety angles           | L/R – Ribbon                                                                                                        |
| Setup notes             | Picture gives only a rough image of the stage.                                                                      |