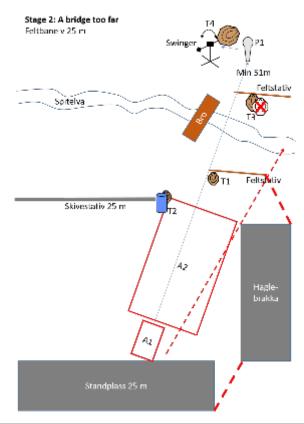

## 2. A Bridge too far

| CoF     | Comstock - Short                               | Points     | 45 p  |
|---------|------------------------------------------------|------------|-------|
| Targets | 4 paper, 1 popper, 1 no-shoot, Total 5 targets | Min rounds | 9     |
| Firearm | Rifle                                          | Match-%    | 6.08% |

| Procedure               | Engage all targets from within the designated area. Popper P1 must me engaged from Area A1. |
|-------------------------|---------------------------------------------------------------------------------------------|
| Starting position       | Standing relaxed anywhere within the designated area as demonstrated by picture/RO.         |
| Firearm ready condition | Option 1                                                                                    |
| Start on                | Audible signal                                                                              |
| Stop on                 | Last shot                                                                                   |
| Penalties               | As per current edition of rules                                                             |
| Safety angles           | L/R - Ribbon                                                                                |
| Setup notes             | Picture gives only a rough image of the stage.                                              |