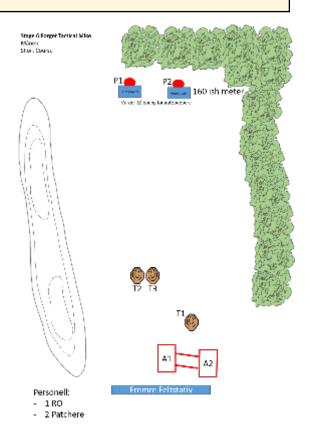

# 6. Forget Tactical Mike

| CoF     | Comstock - Short                   | Points     | 40 p  |
|---------|------------------------------------|------------|-------|
| Targets | 3 paper, 2 popper, Total 5 targets | Min rounds | 8     |
| Firearm | Rifle                              | Match-%    | 5.41% |

| Procedure               | At start signal engage all targets from within the designated area. Paper targets T2 and T3 is only visible from Area A1 (left). Poppers P1 and P2 is only visible from Area A2 (right). A mandatory reload must be performed between the first and the last shot. |
|-------------------------|--------------------------------------------------------------------------------------------------------------------------------------------------------------------------------------------------------------------------------------------------------------------|
| Starting position       | Standing relaxed facing downrange in either Area A1 or A2 as demonstrated by the picture/RO.                                                                                                                                                                       |
| Firearm ready condition | Option 1                                                                                                                                                                                                                                                           |
| Start on                | Audible signal                                                                                                                                                                                                                                                     |
| Stop on                 | Last shot                                                                                                                                                                                                                                                          |
| Penalties               | As per current edition of rules                                                                                                                                                                                                                                    |
| Safety angles           | L/R – Ribbons                                                                                                                                                                                                                                                      |
| Setup notes             | Picture gives only a rough image of the stage.  Shoot'n Score It https://shootnscoreit.com 2025-08-06 23:35                                                                                                                                                        |