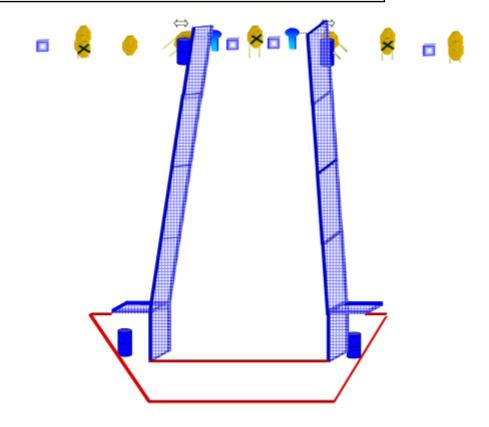

| CoF     | Comstock - Medium                                         | Points     | 120 p  |
|---------|-----------------------------------------------------------|------------|--------|
| Targets | 9 paper, 2 popper, 4 plates, 9 no-shoot, Total 15 targets | Min rounds | 24     |
| Firearm | Handgun                                                   | Match-%    | 18.75% |

| Procedure               |                                                        |
|-------------------------|--------------------------------------------------------|
| Starting position       |                                                        |
| Firearm ready condition | Loaded & holstered                                     |
| Start on                | 00                                                     |
| Stop on                 | Last shot                                              |
| Penalties               | As per current edition of rules                        |
| Safety angles           | L/R                                                    |
| Setup notes             | Chaptin Coase It https://shaptingageit.com. 2005.00.05 |