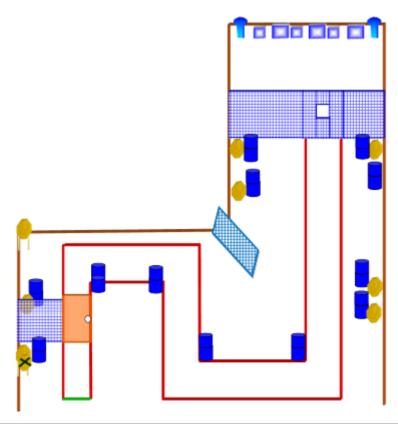

| CoF     | Comstock - Short                                         | Points     | 60 p  |
|---------|----------------------------------------------------------|------------|-------|
| Targets | 3 paper, 2 popper, 4 plates, 3 no-shoot, Total 9 targets | Min rounds | 12    |
| Firearm | Handgun                                                  | Match-%    | 9.38% |

| Procedure               |                                 |
|-------------------------|---------------------------------|
| Starting position       |                                 |
| Firearm ready condition | Loaded & holstered              |
| Start on                | 00                              |
| Stop on                 | Last shot                       |
| Penalties               | As per current edition of rules |
| Safety angles           | L/R                             |
| Setup notes             |                                 |