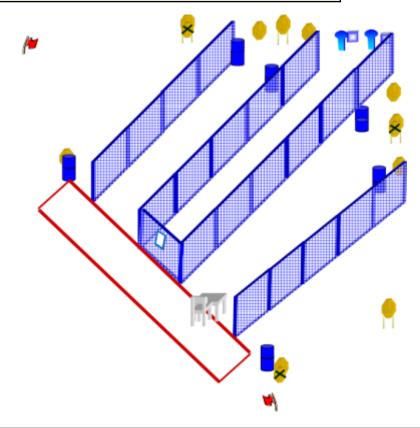

| CoF     | Comstock - Medium                                           | Points     | 120 p  |
|---------|-------------------------------------------------------------|------------|--------|
| Targets | 10 paper, 2 popper, 2 plates, 10 no-shoot, Total 14 targets | Min rounds | 24     |
| Firearm | Handgun                                                     | Match-%    | 18.75% |

| Procedure               |                                                                       |
|-------------------------|-----------------------------------------------------------------------|
| Starting position       |                                                                       |
| Firearm ready condition | Gun is unloaded with empty chamber and magwell, laying flat on table. |
| Start on                | 00                                                                    |
| Stop on                 | Last shot                                                             |
| Penalties               | As per current edition of rules                                       |
| Safety angles           | Safetyflags on the left and right                                     |
| Setup notes             |                                                                       |