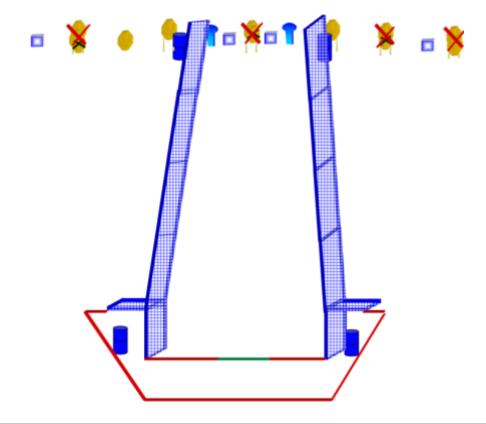

| CoF     | Comstock - Short                                         | Points     | 60 p  |
|---------|----------------------------------------------------------|------------|-------|
| Targets | 3 paper, 2 popper, 4 plates, 3 no-shoot, Total 9 targets | Min rounds | 12    |
| Firearm | Handgun                                                  | Match-%    | 9.38% |

| Procedure               |                                 |
|-------------------------|---------------------------------|
| Starting position       |                                 |
| Firearm ready condition | Loaded & holstered              |
| Start on                | 00                              |
| Stop on                 | Last shot                       |
| Penalties               | As per current edition of rules |
| Safety angles           | L/R                             |
| Setup notes             |                                 |