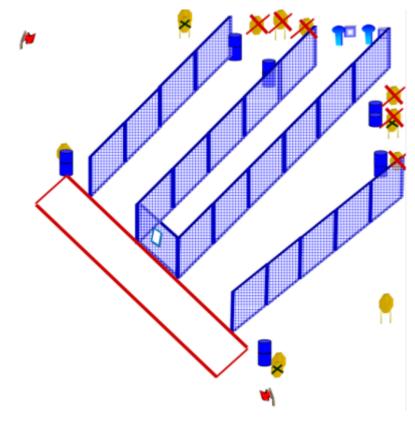

| CoF     | Comstock - Short                                         | Points     | 60 p  |
|---------|----------------------------------------------------------|------------|-------|
| Targets | 4 paper, 2 popper, 2 plates, 4 no-shoot, Total 8 targets | Min rounds | 12    |
| Firearm | Handgun                                                  | Match-%    | 9.38% |

| Procedure               |                                                             |
|-------------------------|-------------------------------------------------------------|
| Starting position       |                                                             |
| Firearm ready condition | Loaded and holstered                                        |
| Start on                | 00                                                          |
| Stop on                 | Last shot                                                   |
| Penalties               | As per current edition of rules                             |
| Safety angles           | Safetyflags on the left and right                           |
| Setup notes             | Chartle Coase It https://sheetreessit.com. 2005 00 05 00 00 |