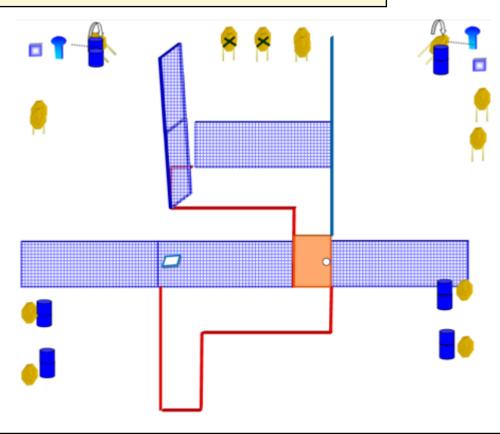

| CoF     | Comstock - Short                                         | Points     | 60 p  |
|---------|----------------------------------------------------------|------------|-------|
| Targets | 4 paper, 2 popper, 2 plates, 4 no-shoot, Total 8 targets | Min rounds | 12    |
| Firearm | Handgun                                                  | Match-%    | 9.38% |

| Procedure               |                                                             |
|-------------------------|-------------------------------------------------------------|
| Starting position       |                                                             |
| Firearm ready condition | Loaded and holstered                                        |
| Start on                | 00                                                          |
| Stop on                 | Last shot                                                   |
| Penalties               | As per current edition of rules                             |
| Safety angles           | Safetyflags on the left and right                           |
| Setup notes             | Chartle Coase It https://sheetreessit.com. 2005 00 05 00 00 |