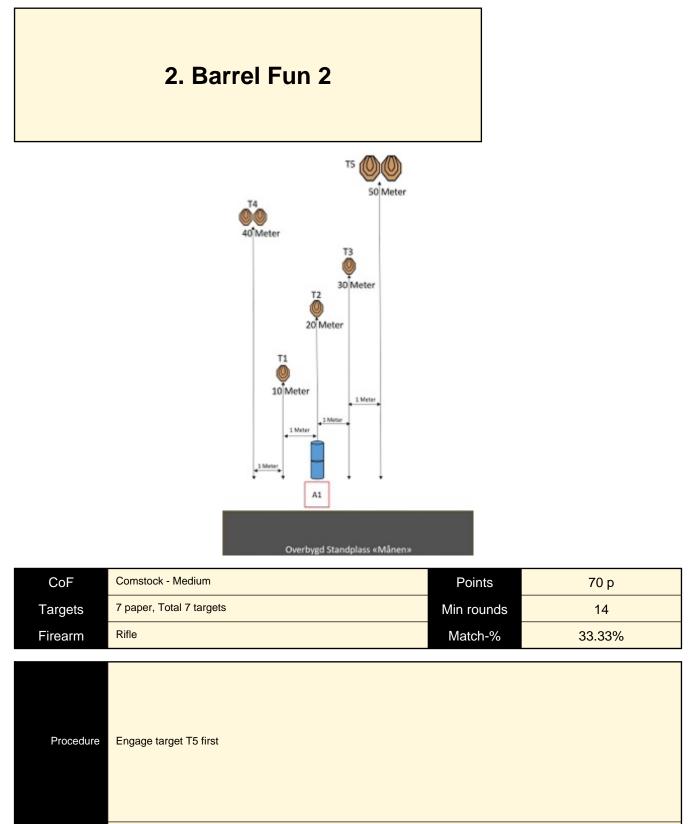

| Procedure               | Engage target T1 first.         |
|-------------------------|---------------------------------|
| Starting position       | Box A1                          |
| Firearm ready condition | Option 1                        |
| Start on                | Audible signal                  |
| Stop on                 | Last shot                       |
| Penalties               | As per current edition of rules |
| Safety angles           | L/R                             |
| Setup notes             |                                 |