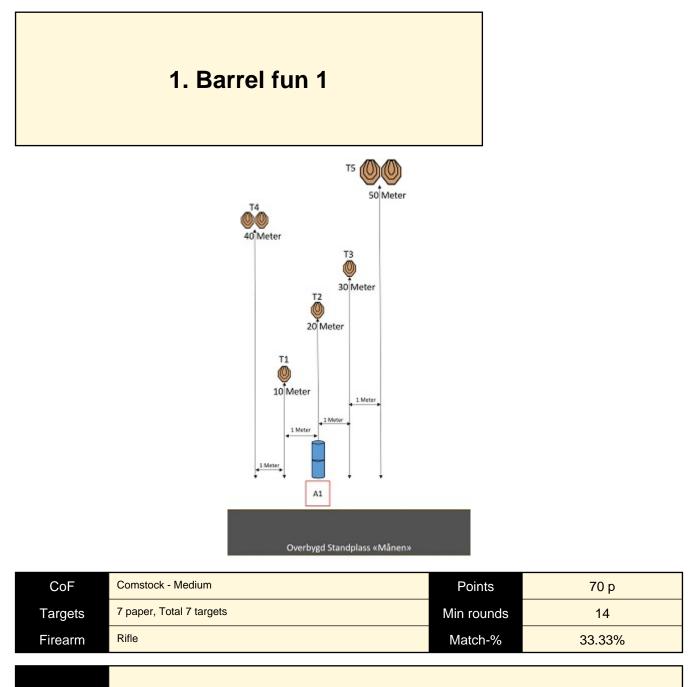

| Starting position          | Box A1, standing Relaxed           |
|----------------------------|------------------------------------|
| Firearm ready<br>condition | Option 1                           |
| Start on                   | Audible signal                     |
| Stop on                    | Last shot                          |
| Penalties                  | As per current edition of rules    |
| Safety angles              | L/R                                |
| Setup notes                | Barrel is 50 cm in front of Box A1 |