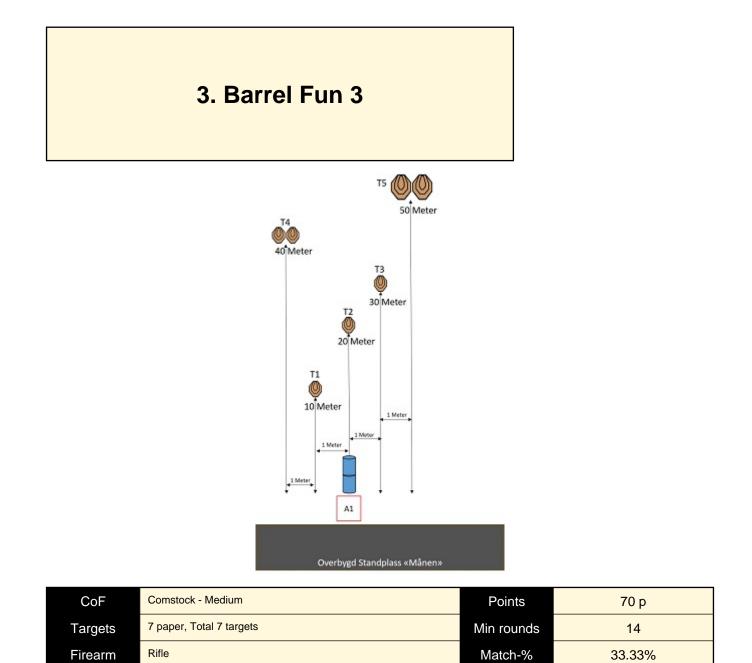

Shoot'n Score It https://shootnscoreit.com -- 2025-08-13 16:49

| Procedure               | Engage targets in any order.                                         |
|-------------------------|----------------------------------------------------------------------|
| Starting position       | Box A1, standing relaxed                                             |
| Firearm ready condition | Option 3                                                             |
| Start on                | Audible signal                                                       |
| Stop on                 | Last shot                                                            |
| Penalties               | As per current edition of rules                                      |
| Safety angles           | L/R                                                                  |
| Setup notes             | Barrel is 50 cm in front of Box A1                                   |
|                         | Charatha Casara la hattana //sharatananasit asara - 2025 00 42 40 40 |