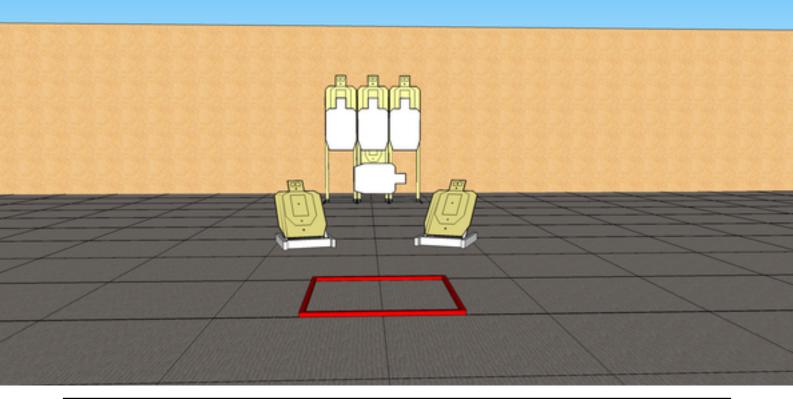

## 2. 2 - Prism

| CoF     | Comstock - Medium                               | Points     | 70 p   |
|---------|-------------------------------------------------|------------|--------|
| Targets | 4 paper, 6 plates, 2 no-shoot, Total 10 targets | Min rounds | 14     |
| Firearm | Handgun                                         | Match-%    | 10.29% |

| Procedure               | On signal load and engage targets on one side of the barrel, perform a mandatory reload, and engage targets on the other side of the barrel. All shots must be taken from within the shooting box, shooter decides whether to start on left or right, but must perform a reload when switching between sides |
|-------------------------|--------------------------------------------------------------------------------------------------------------------------------------------------------------------------------------------------------------------------------------------------------------------------------------------------------------|
| Starting position       | Facing downrange, wrists above shoulders, handgun is UNLOADED and holstered per 8.1                                                                                                                                                                                                                          |
| Firearm ready condition |                                                                                                                                                                                                                                                                                                              |
| Start on                | Audible signal                                                                                                                                                                                                                                                                                               |
| Stop on                 | Last shot                                                                                                                                                                                                                                                                                                    |
| Penalties               | As per current edition of rules                                                                                                                                                                                                                                                                              |
| Safety angles           |                                                                                                                                                                                                                                                                                                              |
| Setup notes             |                                                                                                                                                                                                                                                                                                              |