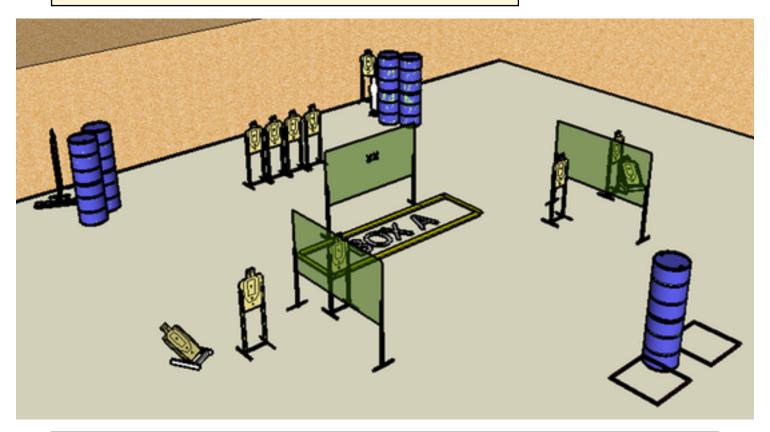

# 7. 7 - **Despair**

| CoF     | Comstock - Long                      | Points     | 130 p  |
|---------|--------------------------------------|------------|--------|
| Targets | 12 paper, 2 popper, Total 14 targets | Min rounds | 26     |
| Firearm | Handgun                              | Match-%    | 19.12% |

| Procedure             | Upon start signal engage targets as they become visible from within the fault lines and shooting boxes. |  |  |
|-----------------------|---------------------------------------------------------------------------------------------------------|--|--|
| Starting position     | Standing in Box A, handgun is loaded and holstered per 8.1, hands are touching X marks on wall.         |  |  |
| Firearm ready         |                                                                                                         |  |  |
| condition<br>Start on | Audible signal                                                                                          |  |  |
|                       |                                                                                                         |  |  |
| Stop on               | Last shot                                                                                               |  |  |
| Penalties             | As per current edition of rules                                                                         |  |  |
| Safety angles         |                                                                                                         |  |  |
| Setup notes           | Chartle Coard It https://sheatrasanit.com. 2005 00 04 00 47                                             |  |  |