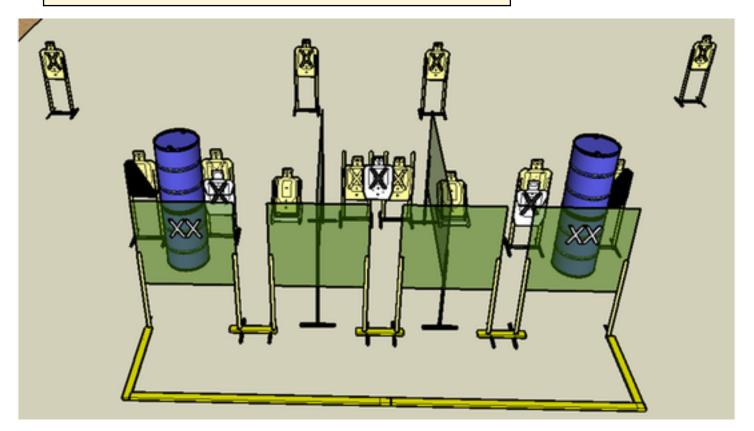

# 5. 5 - Speed Trap Again

| CoF     | Comstock - Long                        | Points     | 120 p  |
|---------|----------------------------------------|------------|--------|
| Targets | 12 paper, 3 no-shoot, Total 12 targets | Min rounds | 24     |
| Firearm | Handgun                                | Match-%    | 17.65% |

| Procedure               | On start engage targets as they become visible from within the fault lines.            |
|-------------------------|----------------------------------------------------------------------------------------|
| Starting position       | Standing with hands on either set of XX marks, handgun is loaded and holstered per 8.1 |
| Firearm ready condition |                                                                                        |
| Start on                | Audible signal                                                                         |
| Stop on                 | Last shot                                                                              |
| Penalties               | As per current edition of rules                                                        |
| Safety angles           |                                                                                        |
| Setup notes             | Shootin Soore It https://ehactroopreit.com 2025.09.24.00:47                            |