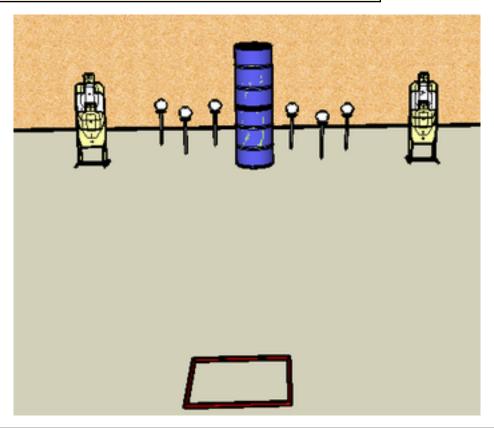

# 5. 5 - Speed Trap Again

| CoF     | Comstock - Long                        | Points     | 120 p  |
|---------|----------------------------------------|------------|--------|
| Targets | 12 paper, 3 no-shoot, Total 12 targets | Min rounds | 24     |
| Firearm | Handgun                                | Match-%    | 17.65% |

| Procedure               | On start engage targets as they become visible from within the fault lines.            |
|-------------------------|----------------------------------------------------------------------------------------|
| Starting position       | Standing with hands on either set of XX marks, handgun is loaded and holstered per 8.1 |
| Firearm ready condition |                                                                                        |
| Start on                | Audible signal                                                                         |
| Stop on                 | Last shot                                                                              |
| Penalties               | As per current edition of rules                                                        |
| Safety angles           |                                                                                        |
| Setup notes             | Shootin Soore It https://ehactroopreit.com 2025.09.24.00:47                            |