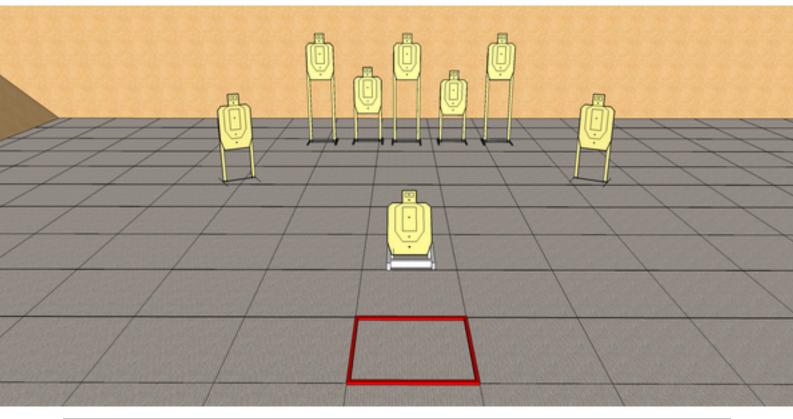

## 3. 3 - Scattershot

| CoF     | Comstock - Long                      | Points     | 150 p  |
|---------|--------------------------------------|------------|--------|
| Targets | 14 paper, 2 popper, Total 16 targets | Min rounds | 30     |
| Firearm | Handgun                              | Match-%    | 22.06% |

| Procedure               |                                                             |
|-------------------------|-------------------------------------------------------------|
| Starting position       | Gun loaded & holstered                                      |
| Firearm ready condition |                                                             |
| Start on                | Audible signal                                              |
| Stop on                 | Last shot                                                   |
| Penalties               | As per current edition of rules                             |
| Safety angles           |                                                             |
| Setup notes             | Chaptin Court It https://shaptingspii.com. 2005.00.04.00.47 |