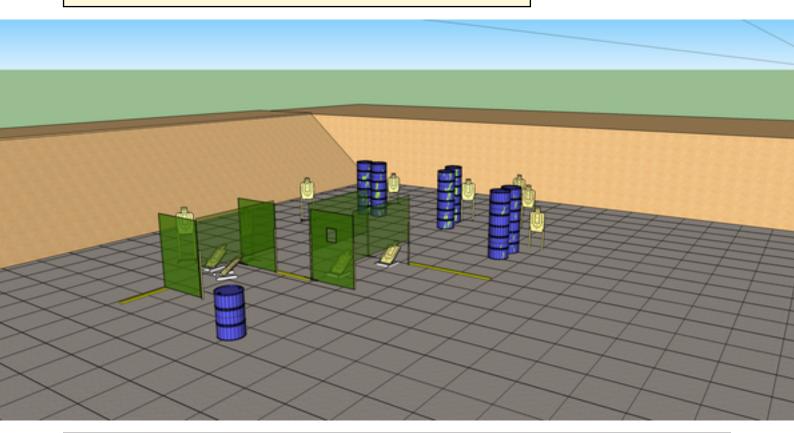

# 7. 7 - **Despair**

| CoF     | Comstock - Long                      | Points     | 130 p  |
|---------|--------------------------------------|------------|--------|
| Targets | 12 paper, 2 popper, Total 14 targets | Min rounds | 26     |
| Firearm | Handgun                              | Match-%    | 19.12% |

| Procedure             | Upon start signal engage targets as they become visible from within the fault lines and shooting boxes. |  |  |
|-----------------------|---------------------------------------------------------------------------------------------------------|--|--|
| Starting position     | Standing in Box A, handgun is loaded and holstered per 8.1, hands are touching X marks on wall.         |  |  |
| Firearm ready         |                                                                                                         |  |  |
| condition<br>Start on | Audible signal                                                                                          |  |  |
|                       |                                                                                                         |  |  |
| Stop on               | Last shot                                                                                               |  |  |
| Penalties             | As per current edition of rules                                                                         |  |  |
| Safety angles         |                                                                                                         |  |  |
| Setup notes           | Chartle Coard It https://sheatrasanit.com. 2005 00 04 00 47                                             |  |  |