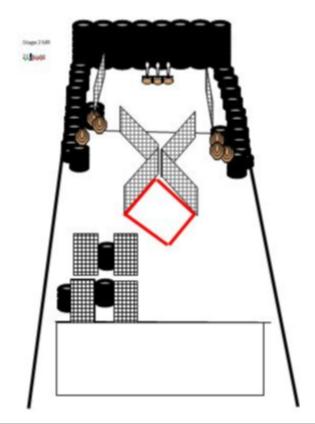

## 2. To

| CoF     | Comstock - Long                     | Points     | 105 p  |
|---------|-------------------------------------|------------|--------|
| Targets | 9 paper, 3 plates, Total 12 targets | Min rounds | 21     |
| Firearm | Mini Rifle                          | Match-%    | 17.95% |

| Procedure               | Start anywhere in the designated area. All targets must be engaged through apertures |
|-------------------------|--------------------------------------------------------------------------------------|
| Starting position       | Stock at hip level, muzzle paralel to the ground                                     |
| Firearm ready condition | Option 1                                                                             |
| Start on                | Audible signal                                                                       |
| Stop on                 | Last shot                                                                            |
| Penalties               | As per current edition of rules                                                      |
| Safety angles           | L/R 90                                                                               |
| Setup notes             | Shootin Score It https://ehootreegrait.com 2025.09.25.23:47                          |