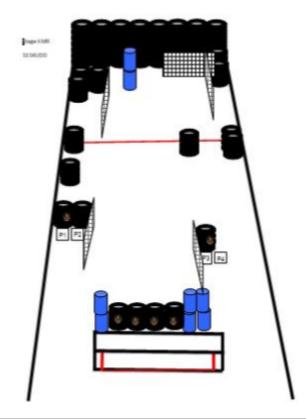

# 4. Fire

| CoF     | Comstock - Medium                   | Points     | 80 p   |
|---------|-------------------------------------|------------|--------|
| Targets | 6 paper, 4 plates, Total 10 targets | Min rounds | 16     |
| Firearm | Mini Rifle                          | Match-%    | 13.68% |

| Procedure               | Start with heels touching mark as demonstrated by RO. Shoot all targets from within the designated area. The wooden platform. |
|-------------------------|-------------------------------------------------------------------------------------------------------------------------------|
| Starting position       | stock at hip level, muzzle touching mark on pole.                                                                             |
| Firearm ready condition | Option 1                                                                                                                      |
| Start on                | Audible signal                                                                                                                |
| Stop on                 | Last shot                                                                                                                     |
| Penalties               | As per current edition of rules                                                                                               |
| Safety angles           | L/R                                                                                                                           |
| Setup notes             | Chaptha Coope It https://shaptageorgit.com. 2005.00.05.00.47                                                                  |