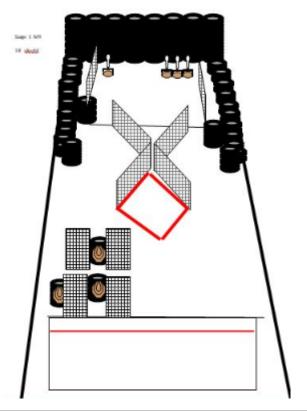

### 1. En

| CoF     | Comstock - Medium                   | Points     | 90 p   |
|---------|-------------------------------------|------------|--------|
| Targets | 7 paper, 4 plates, Total 11 targets | Min rounds | 18     |
| Firearm | Mini Rifle                          | Match-%    | 15.38% |

| Procedure               | Engage targets as they become visible in the designated area  |
|-------------------------|---------------------------------------------------------------|
| Starting position       | stock at hip level, muzzle paralell to the ground             |
| Firearm ready condition | Option 1                                                      |
| Start on                | Audible signal                                                |
| Stop on                 | Last shot                                                     |
| Penalties               | As per current edition of rules                               |
| Safety angles           | L/R 90                                                        |
| Setup notes             | Shoot's Search to https://shootnessersit.com 2025 09 25 22:47 |