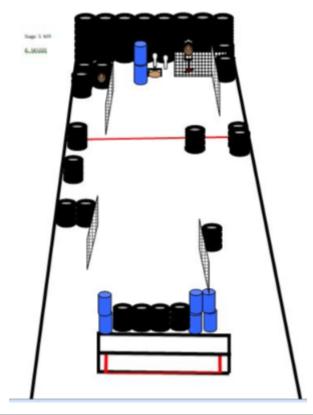

### 1. En

| CoF     | Comstock - Medium                   | Points     | 90 p   |
|---------|-------------------------------------|------------|--------|
| Targets | 7 paper, 4 plates, Total 11 targets | Min rounds | 18     |
| Firearm | Mini Rifle                          | Match-%    | 15.38% |

| Procedure               | Engage targets as they become visible in the designated area  |
|-------------------------|---------------------------------------------------------------|
| Starting position       | stock at hip level, muzzle paralell to the ground             |
| Firearm ready condition | Option 1                                                      |
| Start on                | Audible signal                                                |
| Stop on                 | Last shot                                                     |
| Penalties               | As per current edition of rules                               |
| Safety angles           | L/R 90                                                        |
| Setup notes             | Shoot's Search to https://shootnessersit.com 2025 09 25 22:47 |