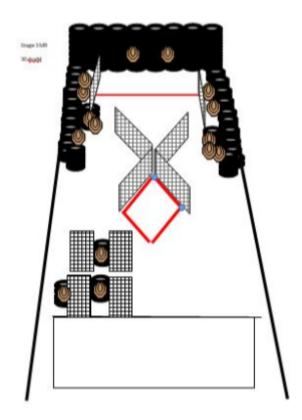

## 3. Tre

| CoF     | Comstock - Long            | Points     | 150 p  |
|---------|----------------------------|------------|--------|
| Targets | 15 paper, Total 15 targets | Min rounds | 30     |
| Firearm | Mini Rifle                 | Match-%    | 25.64% |

| Procedure               | Start with toes touching faultline as demonstrated by RO. Red and white ribbon are sweedish walls. |
|-------------------------|----------------------------------------------------------------------------------------------------|
| Starting position       | Stock at hip level, mussle paralell to the ground.                                                 |
| Firearm ready condition | Option 1                                                                                           |
| Start on                | Audible signal                                                                                     |
| Stop on                 | Last shot                                                                                          |
| Penalties               | As per current edition of rules                                                                    |
| Safety angles           | L/R                                                                                                |
| Setup notes             | Chartle Coard It https://shaatraagarit.com. 2005 00 05 0047                                        |