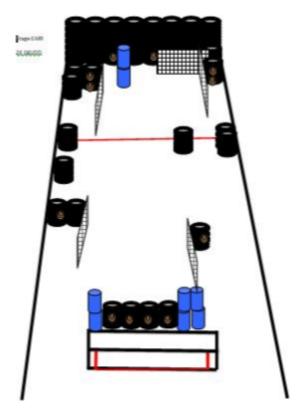

## 2. To

| CoF     | Comstock - Long                     | Points     | 105 p  |
|---------|-------------------------------------|------------|--------|
| Targets | 9 paper, 3 plates, Total 12 targets | Min rounds | 21     |
| Firearm | Mini Rifle                          | Match-%    | 17.95% |

| Procedure               | Start anywhere in the designated area. All targets must be engaged through apertures |
|-------------------------|--------------------------------------------------------------------------------------|
| Starting position       | Stock at hip level, muzzle paralel to the ground                                     |
| Firearm ready condition | Option 1                                                                             |
| Start on                | Audible signal                                                                       |
| Stop on                 | Last shot                                                                            |
| Penalties               | As per current edition of rules                                                      |
| Safety angles           | L/R 90                                                                               |
| Setup notes             | Shootin Score It https://ehootreegrait.com 2025.09.25.23:47                          |