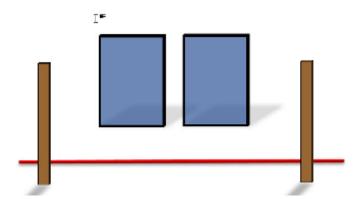

#### 5. 100m Strong, weak, freedom!

| CoF     | Comstock - Medium        | Points     | 60 p   |
|---------|--------------------------|------------|--------|
| Targets | 6 paper, Total 6 targets | Min rounds | 12     |
| Firearm | Rifle                    | Match-%    | 10.00% |

| Procedure               | On signal engage targets. Targets A & C shot standing. Targets marked A are to be shot from the left side. Targets marked B are to be shot from the middle. Targets marked C are to be shot from the right side. Support using pole only allowed when using weak shoulder on targets A and C |
|-------------------------|----------------------------------------------------------------------------------------------------------------------------------------------------------------------------------------------------------------------------------------------------------------------------------------------|
| Starting position       | Standing                                                                                                                                                                                                                                                                                     |
| Firearm ready condition | Option 1                                                                                                                                                                                                                                                                                     |
| Start on                | Audible signal                                                                                                                                                                                                                                                                               |
| Stop on                 | Last shot                                                                                                                                                                                                                                                                                    |
| Penalties               | As per current edition of rules                                                                                                                                                                                                                                                              |
| Safety angles           | 90 left, flag on the right                                                                                                                                                                                                                                                                   |
| Setup notes             |                                                                                                                                                                                                                                                                                              |