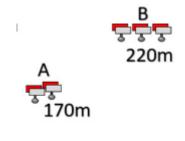

## 1. 200m Flash left and right

| CoF     | Comstock - Long                                     | Points     | 170 p  |
|---------|-----------------------------------------------------|------------|--------|
| Targets | 7 paper, 10 plates, (with 10 10p), Total 17 targets | Min rounds | 24     |
| Firearm | Rifle                                               | Match-%    | 28.33% |

| Procedure               | Target group A & B to be shot from both left and right of walls |
|-------------------------|-----------------------------------------------------------------|
| Starting position       | Standing                                                        |
| Firearm ready condition | Option 1                                                        |
| Start on                | Audible signal                                                  |
| Stop on                 | Last shot                                                       |
| Penalties               | As per current edition of rules                                 |
| Safety angles           | L/R                                                             |
| Setup notes             |                                                                 |