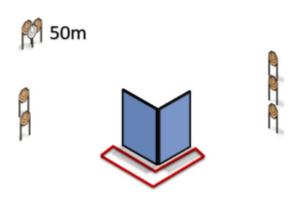

#### 4. 300m

| CoF     | Comstock - Short                        | Points     | 90 p   |
|---------|-----------------------------------------|------------|--------|
| Targets | 9 plates, (with 9 10p), Total 9 targets | Min rounds | 9      |
| Firearm | Rifle                                   | Match-%    | 15.00% |

| Procedure               | Targets at A are to be shot twice, once from startbox an once from "the roof". |
|-------------------------|--------------------------------------------------------------------------------|
| Starting position       | Standing in box                                                                |
| Firearm ready condition | Option 1                                                                       |
| Start on                | Audible signal                                                                 |
| Stop on                 | Last shot                                                                      |
| Penalties               | As per current edition of rules                                                |
| Safety angles           | L/R                                                                            |
| Setup notes             |                                                                                |