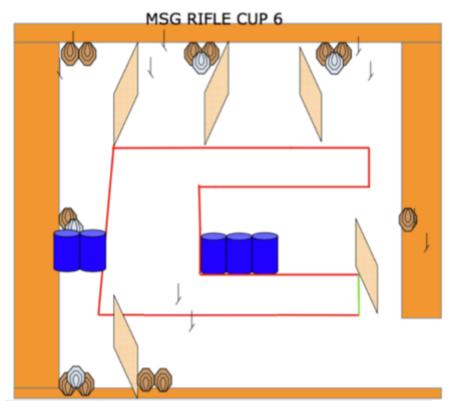

## 3. IPSC Bay 2 The C

| CoF     | Comstock - Long                        | Points     | 120 p  |
|---------|----------------------------------------|------------|--------|
| Targets | 12 paper, 4 no-shoot, Total 12 targets | Min rounds | 24     |
| Firearm | Rifle                                  | Match-%    | 20.00% |

| Procedure               | On signal engage targets                                   |
|-------------------------|------------------------------------------------------------|
| Starting position       | Standing, heels touching mark                              |
| Firearm ready condition | Option 1                                                   |
| Start on                | Audible signal                                             |
| Stop on                 | Last shot                                                  |
| Penalties               | As per current edition of rules                            |
| Safety angles           | L/R                                                        |
| Setup notes             | Chartle Coard to better Web and to a real 2005 00 00 00 00 |