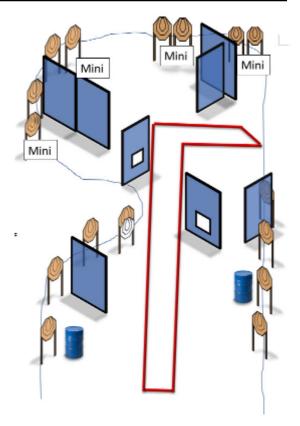

# 2. IPSC Bay 1 Highway to hell

| CoF     | Comstock - Long                        | Points     | 160 p  |
|---------|----------------------------------------|------------|--------|
| Targets | 16 paper, 1 no-shoot, Total 16 targets | Min rounds | 32     |
| Firearm | Rifle                                  | Match-%    | 26.67% |

| Procedure               | There are 8 IPSC Mini targets and 8 IPSC Targets and some Noshoot. On signal engage targets. |
|-------------------------|----------------------------------------------------------------------------------------------|
| Starting position       | Standing                                                                                     |
| Firearm ready condition | Option 1                                                                                     |
| Start on                | Audible signal                                                                               |
| Stop on                 | Last shot                                                                                    |
| Penalties               | As per current edition of rules                                                              |
| Safety angles           | L/R                                                                                          |
| Setup notes             | Shootin Score It https://ehootrecoreit.com 2025-08-26-08:36                                  |