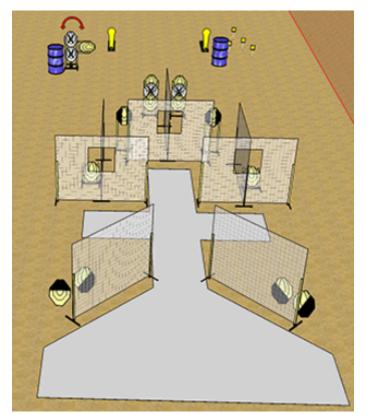

## 3. Stage3

| CoF                     | Comstock - Medium                                                                                     | Points                 | 90 p                         |
|-------------------------|-------------------------------------------------------------------------------------------------------|------------------------|------------------------------|
| Targets                 | 8 paper, 2 popper, 5 no-shoot, Total 10 targets                                                       | Min rounds             | 18                           |
| Firearm                 | Handgun                                                                                               | Match-%                | 21.43%                       |
|                         |                                                                                                       |                        |                              |
| Procedure               | On start signal engage all targets as visible from within the demar<br>popper activates popup target. | rcated area. Left popp | ber activates swinger. Right |
| Starting position       | Standing on marks, facing down range, hands by sides.                                                 |                        |                              |
| Firearm ready condition | Gun loaded & holstered                                                                                |                        |                              |
| Start on                | Audible signal                                                                                        |                        |                              |
| Stop on                 | Last shot                                                                                             |                        |                              |
| Penalties               | As per current edition of rules                                                                       |                        |                              |
| Safety angles           | L/R                                                                                                   |                        |                              |
| Setup notes             |                                                                                                       |                        |                              |