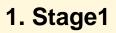

| CoF     | Comstock - Short                   | Points     | 60 p   |
|---------|------------------------------------|------------|--------|
| Targets | 4 paper, 4 plates, Total 8 targets | Min rounds | 12     |
| Firearm | Handgun                            | Match-%    | 14.29% |

| Procedure               | On start signal engage all targets as visible from within the demarcated area. |
|-------------------------|--------------------------------------------------------------------------------|
| Starting position       | Standing on marks, hands in IPSC clasp.                                        |
| Firearm ready condition | Gun unloaded & holstered                                                       |
| Start on                | Audible signal                                                                 |
| Stop on                 | Last shot                                                                      |
| Penalties               | As per current edition of rules                                                |
| Safety angles           | L/R                                                                            |
| Setup notes             | Sheet's Seere It https://sheetagegrait.com _ 2025_07_12_16;17                  |