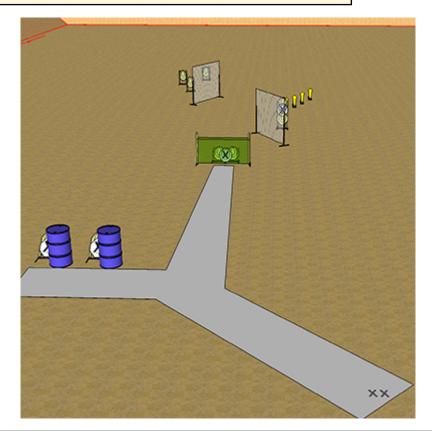

## 3. Stage3

| CoF                     | Comstock - Medium                                                                                     | Points                 | 90 p                         |
|-------------------------|-------------------------------------------------------------------------------------------------------|------------------------|------------------------------|
| Targets                 | 8 paper, 2 popper, 5 no-shoot, Total 10 targets                                                       | Min rounds             | 18                           |
| Firearm                 | Handgun                                                                                               | Match-%                | 21.43%                       |
|                         |                                                                                                       |                        |                              |
| Procedure               | On start signal engage all targets as visible from within the demar<br>popper activates popup target. | rcated area. Left popp | ber activates swinger. Right |
| Starting position       | Standing on marks, facing down range, hands by sides.                                                 |                        |                              |
| Firearm ready condition | Gun loaded & holstered                                                                                |                        |                              |
| Start on                | Audible signal                                                                                        |                        |                              |
| Stop on                 | Last shot                                                                                             |                        |                              |
| Penalties               | As per current edition of rules                                                                       |                        |                              |
| Safety angles           | L/R                                                                                                   |                        |                              |
| Setup notes             |                                                                                                       |                        |                              |