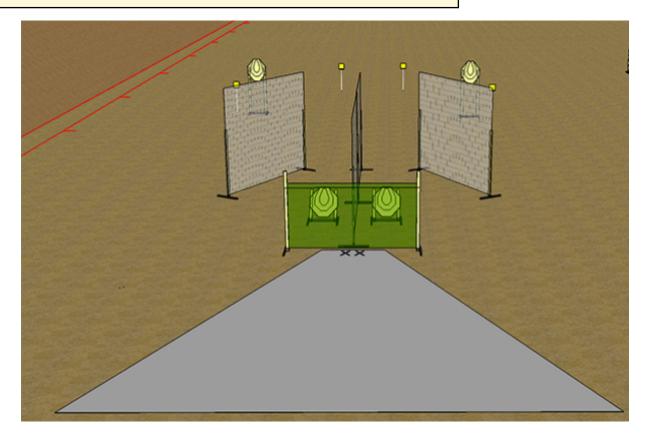

## 2. Stage2

| CoF     | Comstock - Medium                               | Points     | 110 p  |
|---------|-------------------------------------------------|------------|--------|
| Targets | 9 paper, 4 popper, 4 no-shoot, Total 13 targets | Min rounds | 22     |
| Firearm | Handgun                                         | Match-%    | 26.19% |

| Procedure               | On start signal engage all targets as visible from within the demarcated area. |
|-------------------------|--------------------------------------------------------------------------------|
| Starting position       | Standing on marks facing down range hands by sides                             |
| Firearm ready condition | Gun loaded & holstered                                                         |
| Start on                | Audible signal                                                                 |
| Stop on                 | Last shot                                                                      |
| Penalties               | As per current edition of rules                                                |
| Safety angles           | L/R                                                                            |
| Setup notes             |                                                                                |