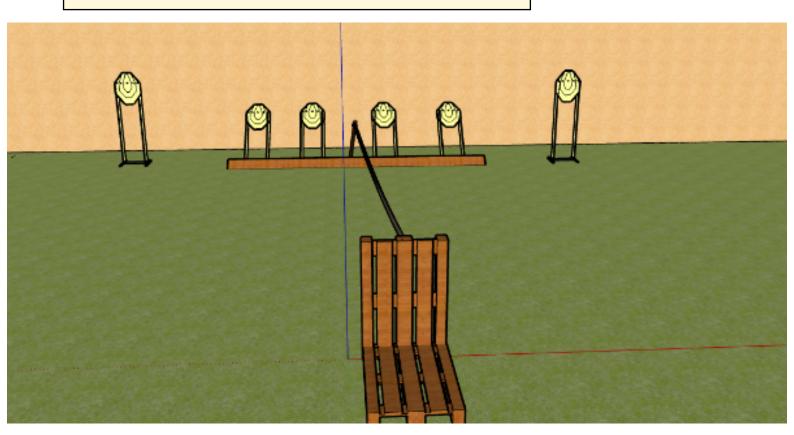

| CoF     | Comstock - Short                     | Points     | 60 p  |
|---------|--------------------------------------|------------|-------|
| Targets | 6 paper, 1 no-shoot, Total 6 targets | Min rounds | 12    |
| Firearm | Handgun                              | Match-%    | 8.16% |

| Procedure               | Closing lid activates swinger                              |
|-------------------------|------------------------------------------------------------|
| Starting position       | Sitting on chair, hands on marks                           |
|                         |                                                            |
| Firearm ready condition | Loaded and placed on one of the marks, pointing down range |
| Start on                | Audible signal                                             |
| Stop on                 | Last shot                                                  |
| Penalties               | As per current edition of rules                            |
| Safety angles           | L/R                                                        |
| Setup notes             |                                                            |