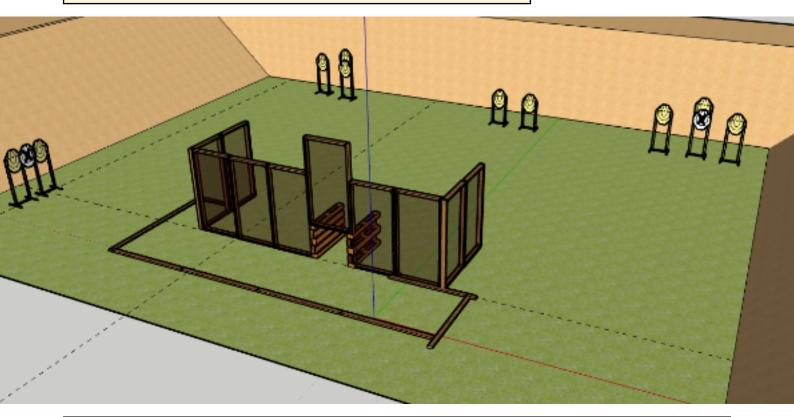

### 1. Station 1, bana A

| CoF     | Comstock - Medium                      | Points     | 100 p  |
|---------|----------------------------------------|------------|--------|
| Targets | 10 paper, 2 no-shoot, Total 10 targets | Min rounds | 20     |
| Firearm | Handgun                                | Match-%    | 13.61% |

| Procedure               |                                 |
|-------------------------|---------------------------------|
| Starting position       | Standing                        |
| Firearm ready condition | Loaded and holstered            |
| Start on                | Audible signal                  |
| Stop on                 | Last shot                       |
| Penalties               | As per current edition of rules |
| Safety angles           | L/R                             |
| Setup notes             |                                 |