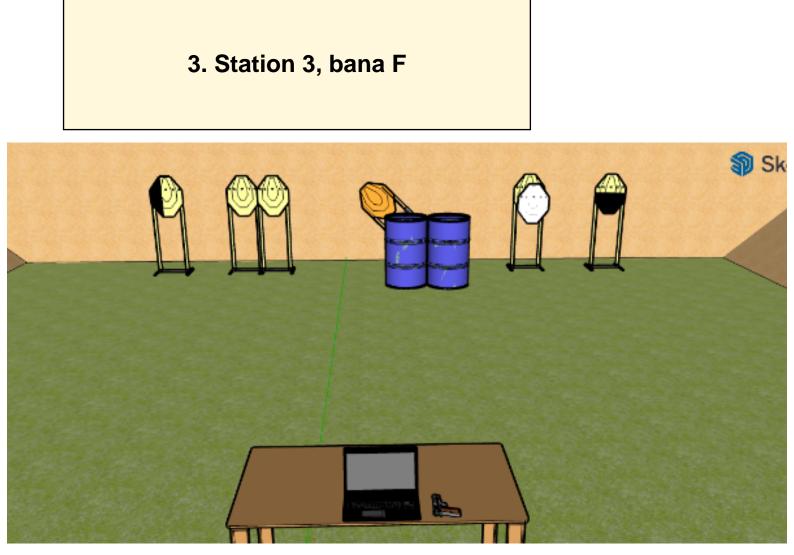

| CoF     | Comstock - Short                     | Points     | 60 p  |
|---------|--------------------------------------|------------|-------|
| Targets | 6 paper, 1 no-shoot, Total 6 targets | Min rounds | 12    |
| Firearm | Handgun                              | Match-%    | 8.16% |

| Procedure               | Closing lid activates swinger                              |
|-------------------------|------------------------------------------------------------|
| Starting position       | Sitting on chair, hands on marks                           |
|                         |                                                            |
| Firearm ready condition | Loaded and placed on one of the marks, pointing down range |
| Start on                | Audible signal                                             |
| Stop on                 | Last shot                                                  |
| Penalties               | As per current edition of rules                            |
| Safety angles           | L/R                                                        |
| Setup notes             |                                                            |