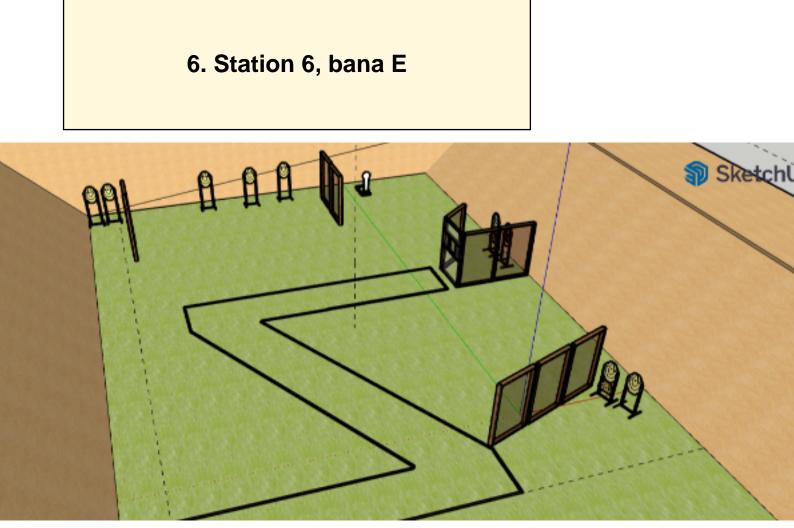

Shoot'n Score It https://shootnscoreit.com -- 2025-07-31 19:58

| CoF                     | Comstock - Medium                                | Points     | 115 p  |
|-------------------------|--------------------------------------------------|------------|--------|
| Targets                 | 11 paper, 1 popper, 1 no-shoot, Total 12 targets | Min rounds | 23     |
| Firearm                 | Handgun                                          | Match-%    | 15.65% |
| Procedure               |                                                  |            |        |
| Starting position       | Standing                                         |            |        |
| Firearm ready condition | Loaded and holstered                             |            |        |
| Start on                | Audible signal                                   |            |        |
| Stop on                 | Last shot                                        |            |        |
| Penalties               | As per current edition of rules                  |            |        |
| Safety angles           | L/R                                              |            |        |
| Setup notes             |                                                  |            |        |