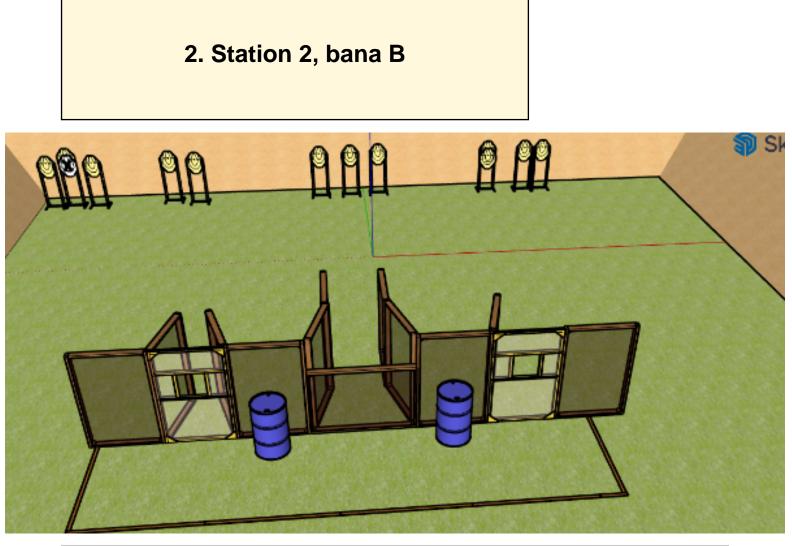

| CoF     | Comstock - Medium          | Points     | 120 p  |
|---------|----------------------------|------------|--------|
| Targets | 12 paper, Total 12 targets | Min rounds | 24     |
| Firearm | Handgun                    | Match-%    | 16.33% |

| Procedure               |                                                                                        |
|-------------------------|----------------------------------------------------------------------------------------|
| Starting position       | Standing                                                                               |
| Firearm ready condition | Empty chamber with magazine inserted, placed on one barrel, muzzle pointing down range |
| Start on                | Audible signal                                                                         |
| Stop on                 | Last shot                                                                              |
| Penalties               | As per current edition of rules                                                        |
| Safety angles           | L/R                                                                                    |
| Setup notes             |                                                                                        |