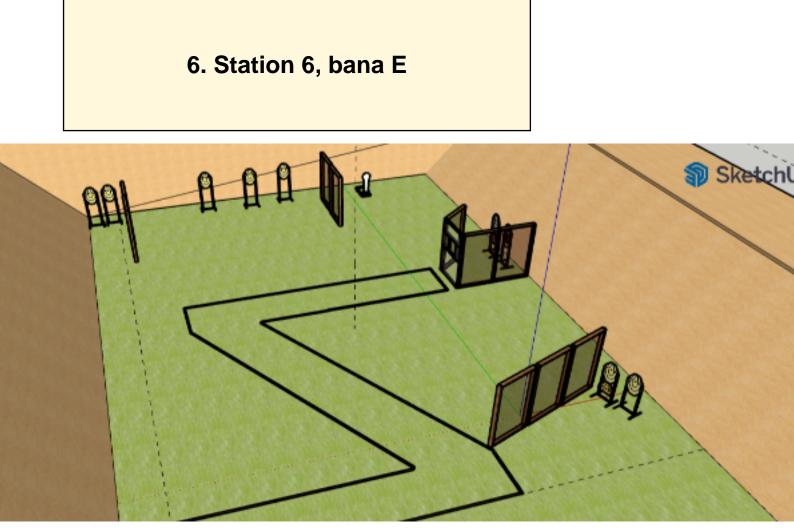

Shoot'n Score It https://shootnscoreit.com -- 2024-05-07 10:06

| CoF                     | Comstock - Medium                                | Points     | 115 p  |
|-------------------------|--------------------------------------------------|------------|--------|
| Targets                 | 11 paper, 1 popper, 1 no-shoot, Total 12 targets | Min rounds | 23     |
| Firearm                 | Handgun                                          | Match-%    | 15.65% |
|                         |                                                  |            |        |
| Procedure               |                                                  |            |        |
| Starting position       | Standing                                         |            |        |
| Firearm ready condition | Loaded and holstered                             |            |        |
| Start on                | Audible signal                                   |            |        |
| Stop on                 | Last shot                                        |            |        |
| Penalties               | As per current edition of rules                  |            |        |
| Safety angles           | L/R                                              |            |        |
| Setup notes             |                                                  |            |        |