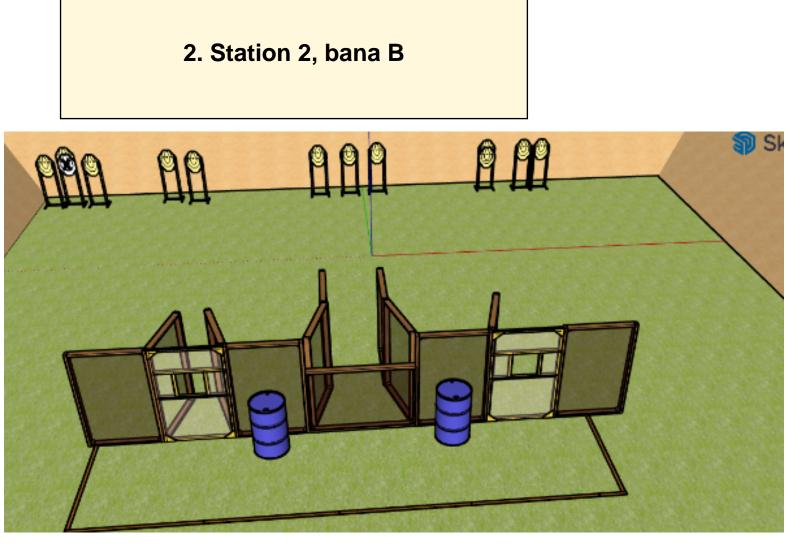

| CoF     | Comstock - Medium          | Points     | 120 p  |
|---------|----------------------------|------------|--------|
| Targets | 12 paper, Total 12 targets | Min rounds | 24     |
| Firearm | Handgun                    | Match-%    | 16.33% |

| Procedure               |                                                                                        |
|-------------------------|----------------------------------------------------------------------------------------|
| Starting position       | Standing                                                                               |
| Firearm ready condition | Empty chamber with magazine inserted, placed on one barrel, muzzle pointing down range |
| Start on                | Audible signal                                                                         |
| Stop on                 | Last shot                                                                              |
| Penalties               | As per current edition of rules                                                        |
| Safety angles           | L/R                                                                                    |
| Setup notes             |                                                                                        |