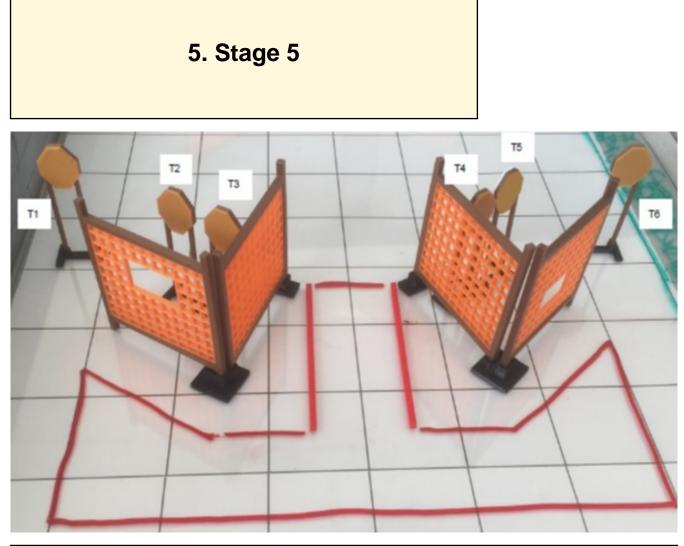

| CoF                        | Comstock - Short                                                                                                                        | Points                 | 50 p                            |
|----------------------------|-----------------------------------------------------------------------------------------------------------------------------------------|------------------------|---------------------------------|
| Targets                    | 4 paper, 2 popper, Total 6 targets                                                                                                      | Min rounds             | 10                              |
| Firearm                    | Handgun                                                                                                                                 | Match-%                | 4.55%                           |
| Procedure                  | On signal engage all targets from within the designated area. Popp<br>activate moving target 2. Moving targets will be visible at rest. | per P1 will activate r | noving target 1. Popper P2 will |
| Starting position          | Anywhere within the designated area.                                                                                                    |                        |                                 |
| Firearm ready<br>condition | Loaded and holstered                                                                                                                    |                        |                                 |
| Start on                   | Audible signal                                                                                                                          |                        |                                 |
| Stop on                    | Last shot                                                                                                                               |                        |                                 |
| Penalties                  | As per current edition of rules                                                                                                         |                        |                                 |
| Safety angles              | L/R                                                                                                                                     |                        |                                 |
| Setup notes                | Shoot'n Score It https://shootnscoreit.com 2025-08-23 11:20                                                                             |                        |                                 |