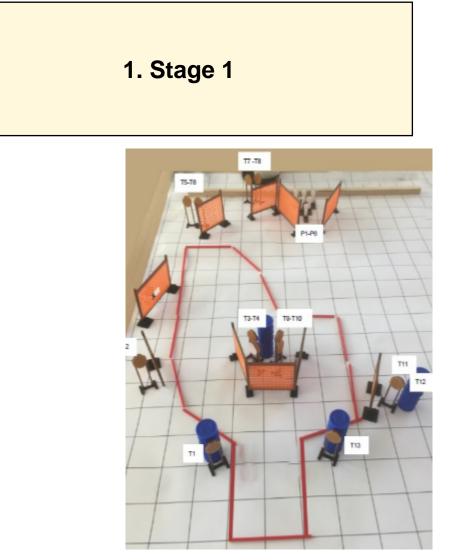

| CoF     | Comstock - Long                      | Points     | 160 p  |
|---------|--------------------------------------|------------|--------|
| Targets | 13 paper, 6 popper, Total 19 targets | Min rounds | 32     |
| Firearm | Handgun                              | Match-%    | 14.55% |

| Procedure               | on signal engage all targets from within the designated area. |
|-------------------------|---------------------------------------------------------------|
| Starting position       | anywhere within the designated area                           |
| Firearm ready condition | Loaded and holstered                                          |
| Start on                | Audible signal                                                |
| Stop on                 | Last shot                                                     |
| Penalties               | As per current edition of rules                               |
| Safety angles           | L/R                                                           |
| Setup notes             |                                                               |