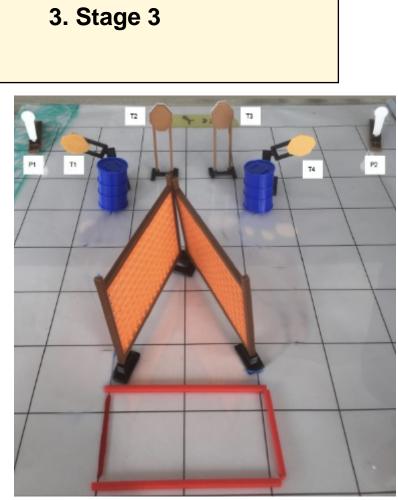

| CoF                        | Comstock - Short                                                                                                                        | Points                 | 50 p                            |
|----------------------------|-----------------------------------------------------------------------------------------------------------------------------------------|------------------------|---------------------------------|
| Targets                    | 4 paper, 2 popper, Total 6 targets                                                                                                      | Min rounds             | 10                              |
| Firearm                    | Handgun                                                                                                                                 | Match-%                | 4.55%                           |
| Procedure                  | On signal engage all targets from within the designated area. Popp<br>activate moving target 2. Moving targets will be visible at rest. | per P1 will activate r | noving target 1. Popper P2 will |
| Starting position          | Anywhere within the designated area.                                                                                                    |                        |                                 |
| Firearm ready<br>condition | Loaded and holstered                                                                                                                    |                        |                                 |
| Start on                   | Audible signal                                                                                                                          |                        |                                 |
| Stop on                    | Last shot                                                                                                                               |                        |                                 |
| Penalties                  | As per current edition of rules                                                                                                         |                        |                                 |
| Safety angles              | L/R                                                                                                                                     |                        |                                 |
| Setup notes                | Shoot'n Score It https://shootnscoreit.com 2025-08-23 11:20                                                                             |                        |                                 |