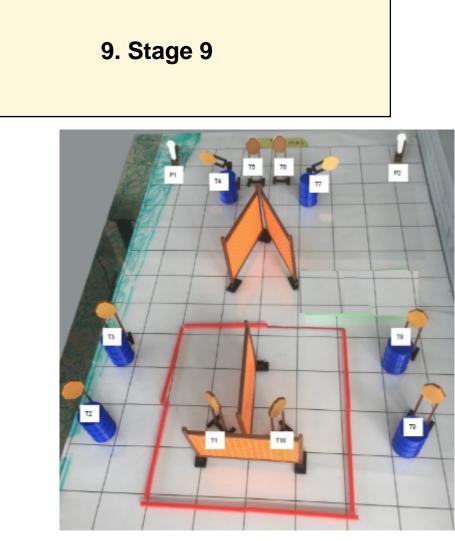

| CoF     | Comstock - Short                   | Points     | 50 p  |
|---------|------------------------------------|------------|-------|
| Targets | 4 paper, 2 popper, Total 6 targets | Min rounds | 10    |
| Firearm | Handgun                            | Match-%    | 4.55% |

| Procedure               | On signal engage all targets from within the designated area. |
|-------------------------|---------------------------------------------------------------|
| Starting position       | Anywhere within the designated area                           |
| Firearm ready condition | Loaded and holstered                                          |
| Start on                | Audible signal                                                |
| Stop on                 | Last shot                                                     |
| Penalties               | As per current edition of rules                               |
| Safety angles           | L/R                                                           |
| Setup notes             |                                                               |