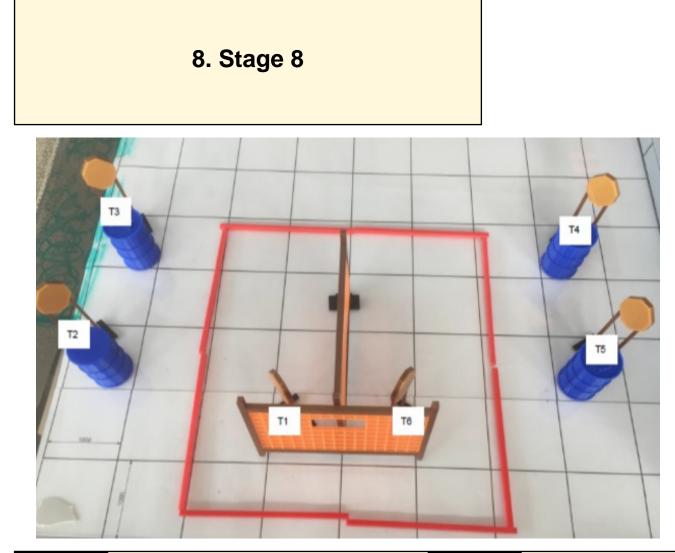

| CoF     | Comstock - Medium                    | Points     | 110 p  |
|---------|--------------------------------------|------------|--------|
| Targets | 10 paper, 2 popper, Total 12 targets | Min rounds | 22     |
| Firearm | Handgun                              | Match-%    | 10.00% |

| Procedure               | On signal engage all targets from within the designated area. |
|-------------------------|---------------------------------------------------------------|
| Starting position       | Anywhere within the designated area                           |
| Firearm ready condition | Loaded and holstered                                          |
| Start on                | Audible signal                                                |
| Stop on                 | Last shot                                                     |
| Penalties               | As per current edition of rules                               |
| Safety angles           | L/R                                                           |
| Setup notes             |                                                               |