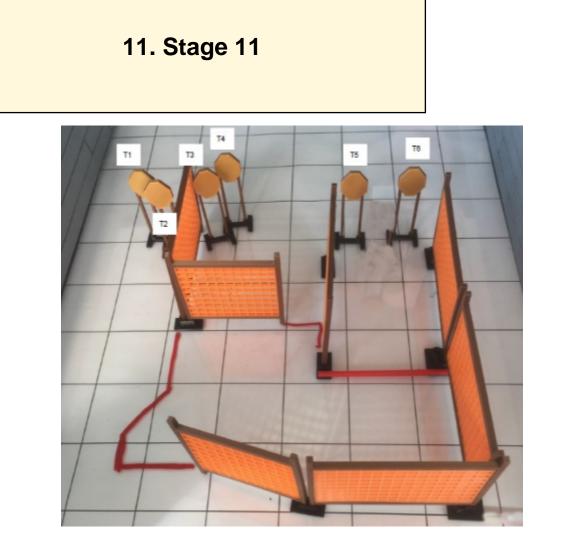

| CoF     | Comstock - Long            | Points     | 140 p  |
|---------|----------------------------|------------|--------|
| Targets | 14 paper, Total 14 targets | Min rounds | 28     |
| Firearm | Handgun                    | Match-%    | 12.73% |

| Procedure               | On signal engage all targets from within the designated area. |
|-------------------------|---------------------------------------------------------------|
| Starting position       | Anywhere within the designated area                           |
| Firearm ready condition | Loaded and holstered                                          |
| Start on                | Audible signal                                                |
| Stop on                 | Last shot                                                     |
| Penalties               | As per current edition of rules                               |
| Safety angles           | L/R                                                           |
| Setup notes             |                                                               |