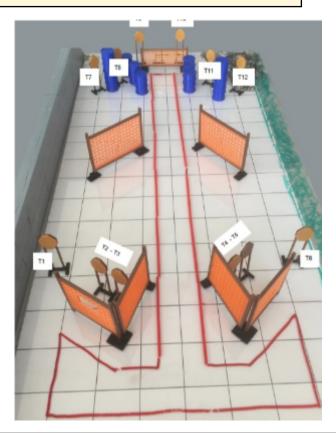

## 12. Stage 12

| CoF     | Comstock - Medium          | Points     | 120 p  |
|---------|----------------------------|------------|--------|
| Targets | 12 paper, Total 12 targets | Min rounds | 24     |
| Firearm | Handgun                    | Match-%    | 10.91% |

| Procedure                  | On signal engage all targets from within the designated area. |
|----------------------------|---------------------------------------------------------------|
| Starting position          | Anywhere within the designated area                           |
| Firearm ready<br>condition | Loaded and holstered                                          |
| Start on                   | Audible signal                                                |
| Stop on                    | Last shot                                                     |
| Penalties                  | As per current edition of rules                               |
| Safety angles              | L/R                                                           |
| Setup notes                |                                                               |