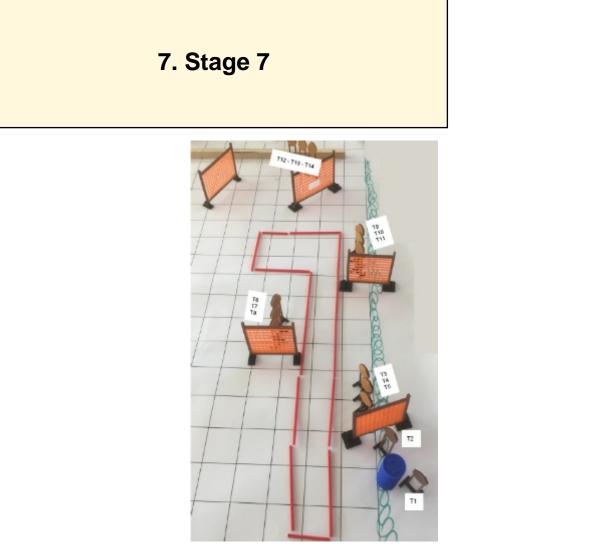

| CoF     | Comstock - Short         | Points     | 60 p  |
|---------|--------------------------|------------|-------|
| Targets | 6 paper, Total 6 targets | Min rounds | 12    |
| Firearm | Handgun                  | Match-%    | 5.45% |

| Procedure               | On signal engage all targets from within the designated area. |
|-------------------------|---------------------------------------------------------------|
| Starting position       | Anywhere within the designated area                           |
| Firearm ready condition | Loaded and holstered                                          |
| Start on                | Audible signal                                                |
| Stop on                 | Last shot                                                     |
| Penalties               | As per current edition of rules                               |
| Safety angles           | L/R                                                           |
| Setup notes             |                                                               |