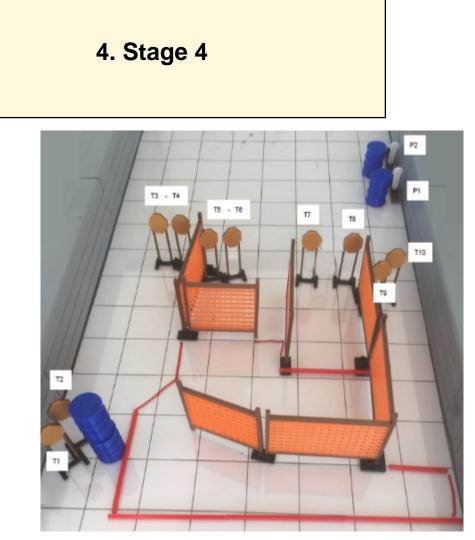

Shoot'n Score It https://shootnscoreit.com -- 2025-08-23 11:20

| CoF     | Comstock - Medium                    | Points     | 110 p  |
|---------|--------------------------------------|------------|--------|
| Targets | 10 paper, 2 popper, Total 12 targets | Min rounds | 22     |
| Firearm | Handgun                              | Match-%    | 10.00% |

| Procedure               | On signal engage all targets from within the designated area. |
|-------------------------|---------------------------------------------------------------|
| Starting position       | Anywhere within the designated area                           |
| Firearm ready condition | Loaded and holstered                                          |
| Start on                | Audible signal                                                |
| Stop on                 | Last shot                                                     |
| Penalties               | As per current edition of rules                               |
| Safety angles           | L/R                                                           |
| Setup notes             |                                                               |