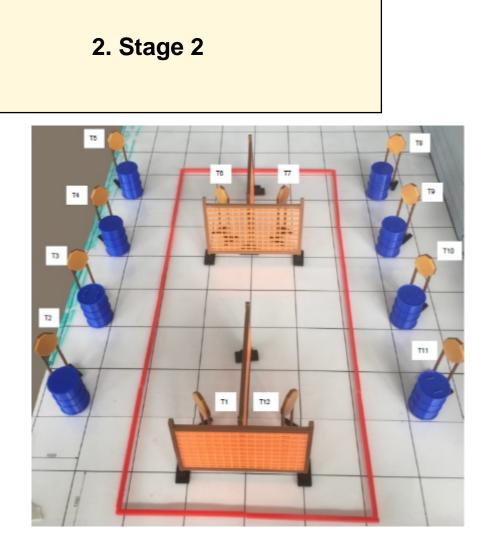

| CoF     | Comstock - Medium          | Points     | 120 p  |
|---------|----------------------------|------------|--------|
| Targets | 12 paper, Total 12 targets | Min rounds | 24     |
| Firearm | Handgun                    | Match-%    | 10.91% |

| Procedure                  | On signal engage all targets from within the designated area. |
|----------------------------|---------------------------------------------------------------|
| Starting position          | Anywhere within the designated area                           |
| Firearm ready<br>condition | Loaded and holstered                                          |
| Start on                   | Audible signal                                                |
| Stop on                    | Last shot                                                     |
| Penalties                  | As per current edition of rules                               |
| Safety angles              | L/R                                                           |
| Setup notes                |                                                               |