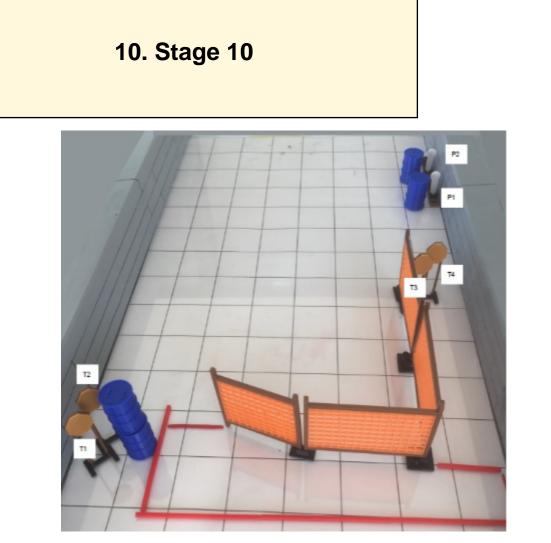

| CoF     | Comstock - Short         | Points     | 60 p  |
|---------|--------------------------|------------|-------|
| Targets | 6 paper, Total 6 targets | Min rounds | 12    |
| Firearm | Handgun                  | Match-%    | 5.45% |

| Procedure               | On signal engage all targets from within the designated area. |
|-------------------------|---------------------------------------------------------------|
| Starting position       | Anywhere within the designated area                           |
| Firearm ready condition | Loaded and holstered                                          |
| Start on                | Audible signal                                                |
| Stop on                 | Last shot                                                     |
| Penalties               | As per current edition of rules                               |
| Safety angles           | L/R                                                           |
| Setup notes             |                                                               |