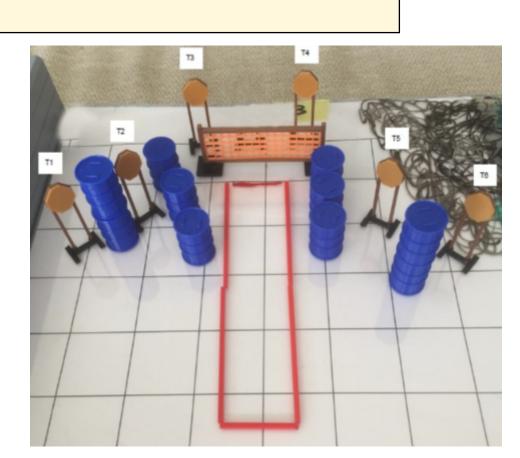

6. Stage 6

| CoF     | Comstock - Short         | Points     | 60 p  |
|---------|--------------------------|------------|-------|
| Targets | 6 paper, Total 6 targets | Min rounds | 12    |
| Firearm | Handgun                  | Match-%    | 5.45% |