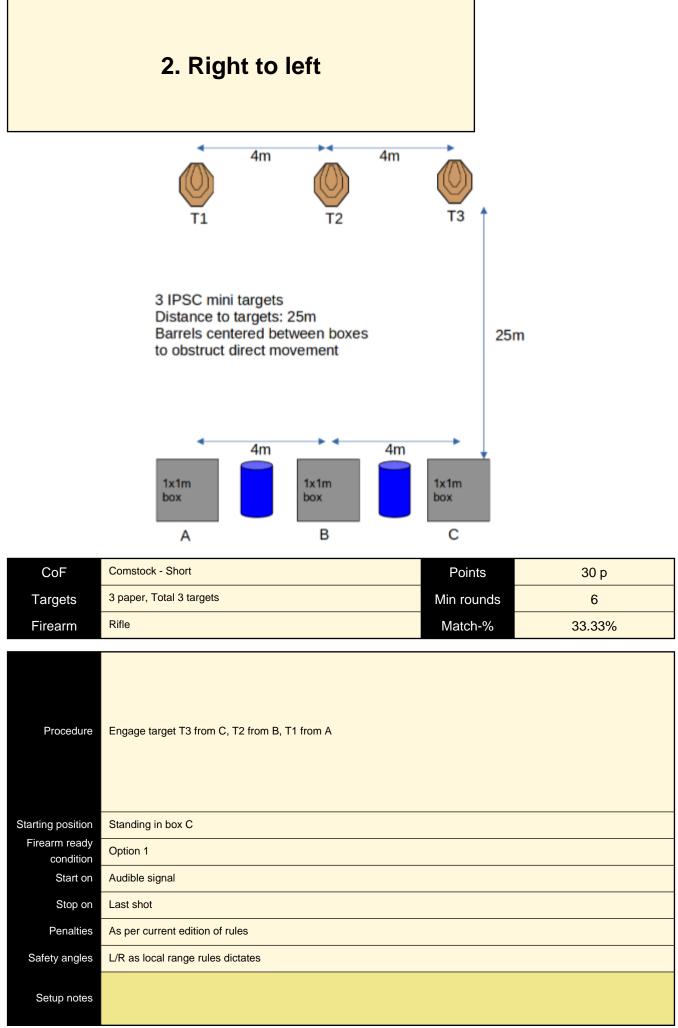

| CoF     | Comstock - Short         | Points     | 30 p   |
|---------|--------------------------|------------|--------|
| Targets | 3 paper, Total 3 targets | Min rounds | 6      |
| Firearm | Rifle                    | Match-%    | 33.33% |

| Procedure               | Engage target T1 from A, T2 from B, T3 from C. |
|-------------------------|------------------------------------------------|
| Starting position       | Standing in box A                              |
| Firearm ready condition | Option 1                                       |
| Start on                | Audible signal                                 |
| Stop on                 | Last shot                                      |
| Penalties               | As per current edition of rules                |
| Safety angles           | L/R as local range rules dictates              |
| Setup notes             |                                                |