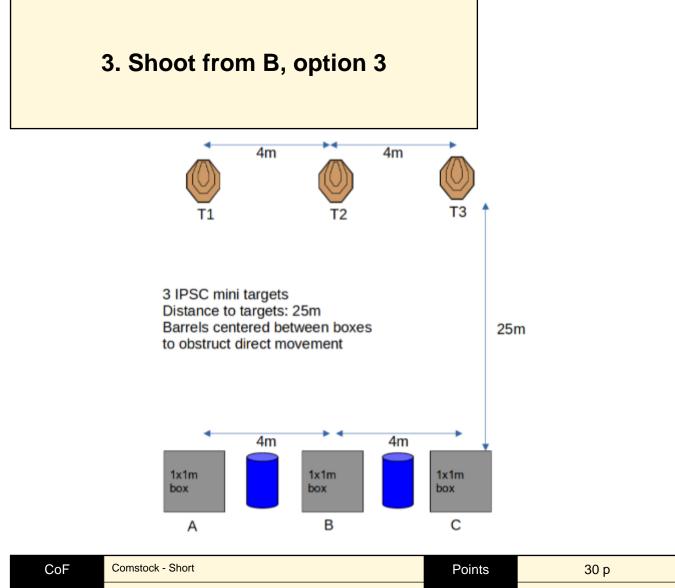

| CoF     | Comstock - Short         | Points     | 30 p   |
|---------|--------------------------|------------|--------|
| Targets | 3 paper, Total 3 targets | Min rounds | 6      |
| Firearm | Rifle                    | Match-%    | 33.33% |

| Procedure               | Engage all targets from box B, but start in box A or C |
|-------------------------|--------------------------------------------------------|
| Starting position       | Standing in box A or C                                 |
| Firearm ready condition | Option 3                                               |
| Start on                | Audible signal                                         |
| Stop on                 | Last shot                                              |
| Penalties               | As per current edition of rules                        |
| Safety angles           | L/R as local range rules dictates                      |
| Setup notes             |                                                        |