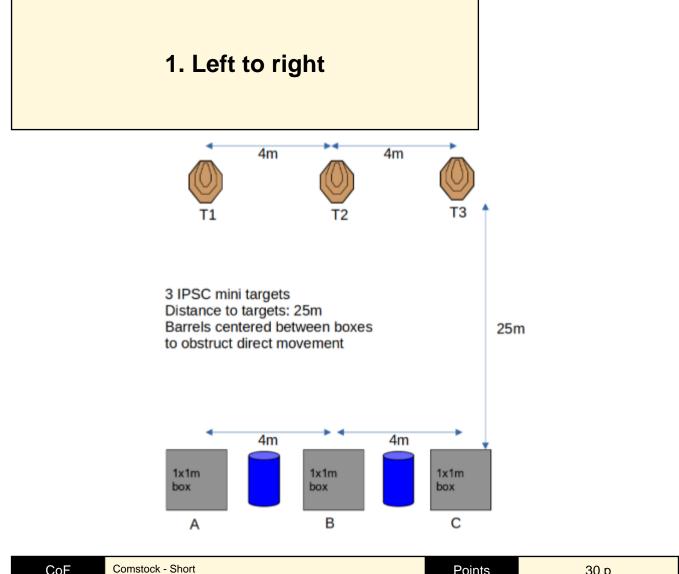

| CoF     | Comstock - Short         | Points     | 30 p   |
|---------|--------------------------|------------|--------|
| Targets | 3 paper, Total 3 targets | Min rounds | 6      |
| Firearm | Rifle                    | Match-%    | 33.33% |

| Procedure               | Engage target T1 from A, T2 from B, T3 from C. |
|-------------------------|------------------------------------------------|
| Starting position       | Standing in box A                              |
| Firearm ready condition | Option 1                                       |
| Start on                | Audible signal                                 |
| Stop on                 | Last shot                                      |
| Penalties               | As per current edition of rules                |
| Safety angles           | L/R as local range rules dictates              |
| Setup notes             |                                                |