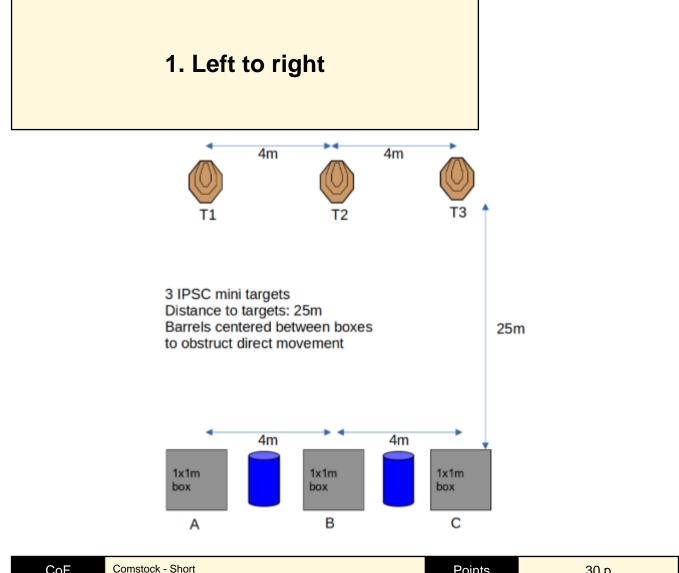

| CoF     | Comstock - Short         | Points     | 30 p   |
|---------|--------------------------|------------|--------|
| Targets | 3 paper, Total 3 targets | Min rounds | 6      |
| Firearm | Rifle                    | Match-%    | 33.33% |

| Procedure               | Engage target T1 from A, T2 from B, T3 from C. |
|-------------------------|------------------------------------------------|
| Starting position       | Standing in box A                              |
| Firearm ready condition | Option 1                                       |
| Start on                | Audible signal                                 |
| Stop on                 | Last shot                                      |
| Penalties               | As per current edition of rules                |
| Safety angles           | L/R as local range rules dictates              |
| Setup notes             |                                                |