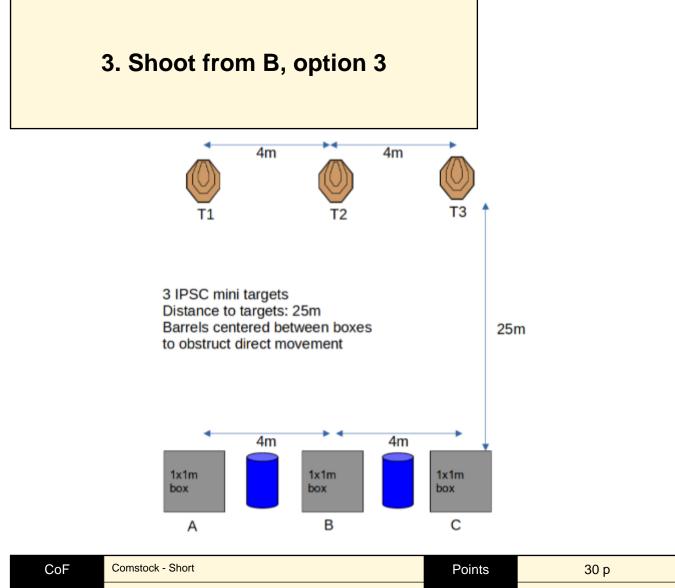

| Procedure               | Engage all targets from box B, but start in box A or C |
|-------------------------|--------------------------------------------------------|
| Starting position       | Standing in box A or C                                 |
| Firearm ready condition | Option 3                                               |
| Start on                | Audible signal                                         |
| Stop on                 | Last shot                                              |
| Penalties               | As per current edition of rules                        |
| Safety angles           | L/R as local range rules dictates                      |
| Setup notes             |                                                        |