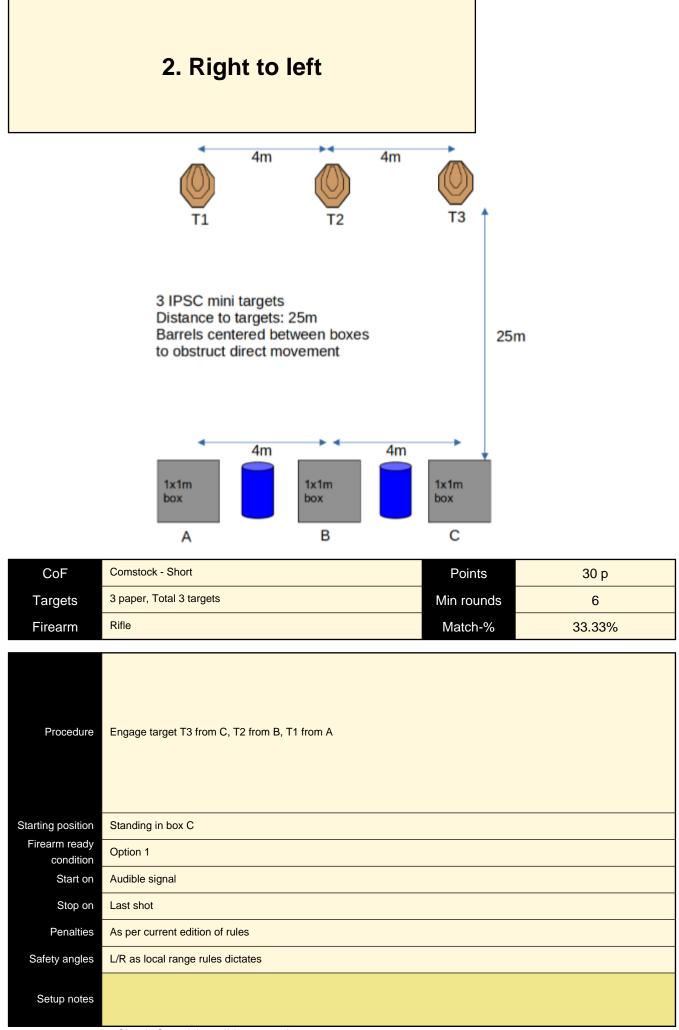

| CoF     | Comstock - Short         | Points     | 30 p   |
|---------|--------------------------|------------|--------|
| Targets | 3 paper, Total 3 targets | Min rounds | 6      |
| Firearm | Rifle                    | Match-%    | 33.33% |