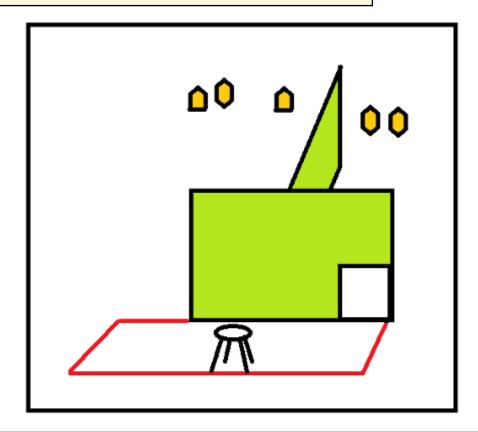

| CoF     | Comstock - Short         | Points     | 50 p  |
|---------|--------------------------|------------|-------|
| Targets | 5 paper, Total 5 targets | Min rounds | 10    |
| Firearm | Mini Rifle               | Match-%    | 9.01% |

| Procedure               | Seated on stool, gun held at the trail in strong hand. On the audible start signal, engage the targets as they become visible from within the demarcated area. |
|-------------------------|----------------------------------------------------------------------------------------------------------------------------------------------------------------|
| Starting position       | Gun loaded & held at trail, whilst seated.                                                                                                                     |
| Firearm ready condition | Option 1                                                                                                                                                       |
| Start on                | Audible signal                                                                                                                                                 |
| Stop on                 | Last shot                                                                                                                                                      |
| Penalties               | As per current edition of rules                                                                                                                                |
| Safety angles           | 90/90/90                                                                                                                                                       |
| Setup notes             | All rounds must land in the backstop.                                                                                                                          |