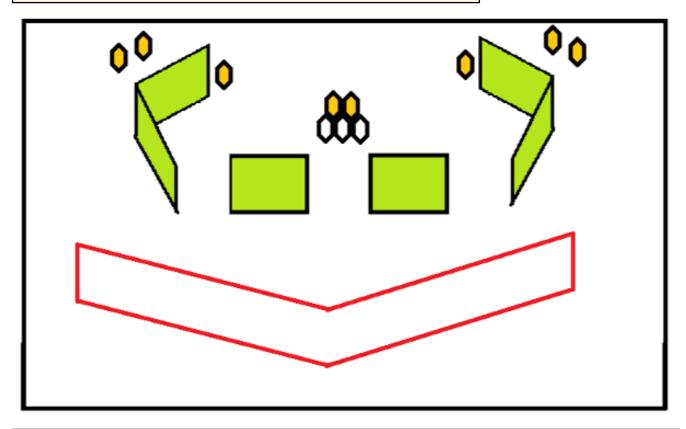

| CoF     | Comstock - Medium                    | Points     | 80 p   |
|---------|--------------------------------------|------------|--------|
| Targets | 8 paper, 3 no-shoot, Total 8 targets | Min rounds | 16     |
| Firearm | Mini Rifle                           | Match-%    | 14.41% |

| Procedure               | On audible start signal engage targets as they become visible from within the demarcated area. |
|-------------------------|------------------------------------------------------------------------------------------------|
| Starting position       | Gun loaded & held in two hands                                                                 |
| Firearm ready condition | Option 1                                                                                       |
| Start on                | Audible signal                                                                                 |
| Stop on                 | Last shot                                                                                      |
| Penalties               | As per current edition of rules                                                                |
| Safety angles           | 90/90/90                                                                                       |
| Setup notes             | All shots must land in backstop                                                                |