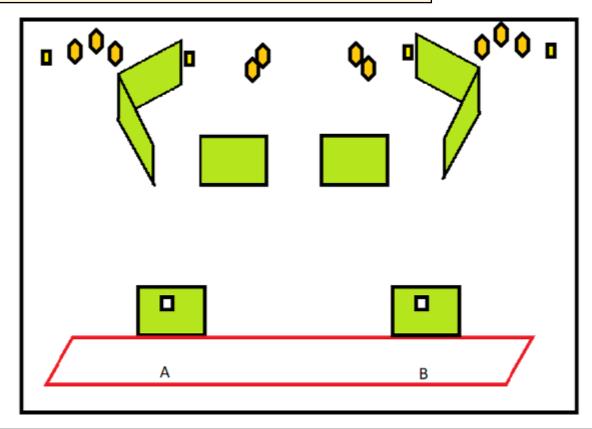

| CoF     | Comstock - Long                      | Points     | 120 p  |
|---------|--------------------------------------|------------|--------|
| Targets | 10 paper, 4 plates, Total 14 targets | Min rounds | 24     |
| Firearm | Mini Rifle                           | Match-%    | 21.62% |

| Procedure               | On audible start signal engage targets as they become visible from within the demarcated area.   |
|-------------------------|--------------------------------------------------------------------------------------------------|
| Starting position       | Gun loaded and held in both hands                                                                |
| Firearm ready condition | Option 1                                                                                         |
| Start on                | Audible signal                                                                                   |
| Stop on                 | Last shot                                                                                        |
| Penalties               | As per current edition of rules                                                                  |
| Safety angles           | 90/90/90                                                                                         |
| Setup notes             | All shots must land in back stop  Shoot's Score It https://shootsecoreit.com == 2025-08-01-21/48 |