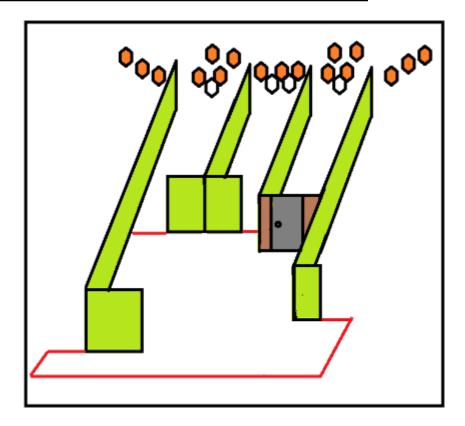

| CoF     | Comstock - Long                        | Points     | 170 p  |
|---------|----------------------------------------|------------|--------|
| Targets | 17 paper, 4 no-shoot, Total 17 targets | Min rounds | 34     |
| Firearm | Mini Rifle                             | Match-%    | 30.63% |

| Procedure               | Standing anywhere in the demarcated zone. On audible start signal, engage targets as they become visible from within the demarcated zone. |
|-------------------------|-------------------------------------------------------------------------------------------------------------------------------------------|
| Starting position       | Gun loaded, held in 2 hands.                                                                                                              |
| Firearm ready condition | Option 1                                                                                                                                  |
| Start on                | Audible signal                                                                                                                            |
| Stop on                 | Last shot                                                                                                                                 |
| Penalties               | As per current edition of rules                                                                                                           |
| Safety angles           | 90/90/90                                                                                                                                  |
| Setup notes             | All rounds must land in the back stop.                                                                                                    |